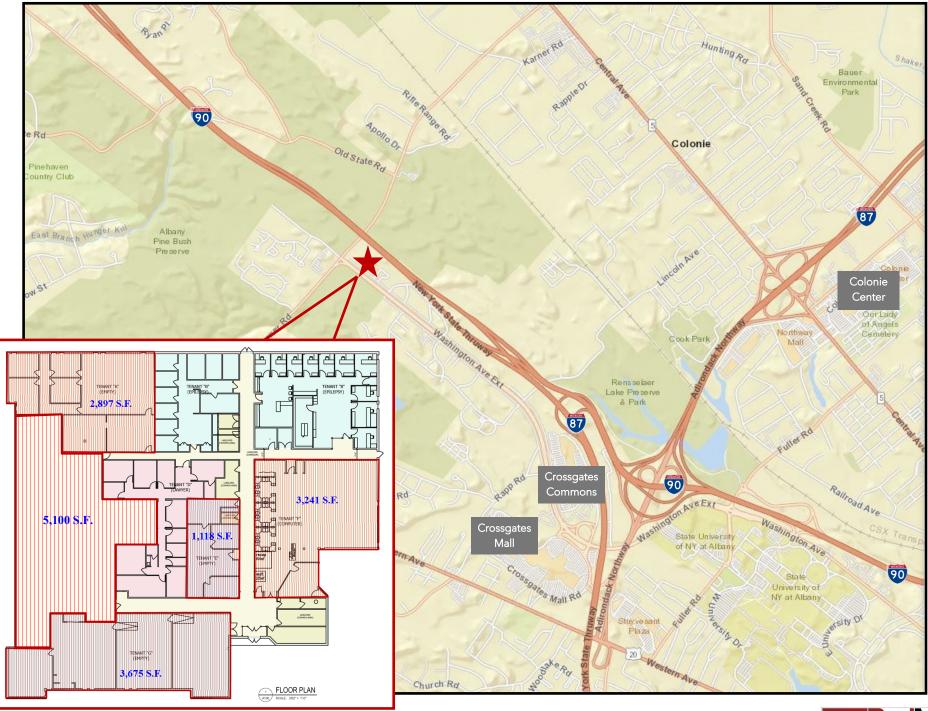

## **AVAILABLE SPACE**

**O** 1,118 SF **O** 3,241 SF **O** 5,100 SF

**Q** 2,897 SF **Q** 3,675 SF **Q** Up to 15,326 SF