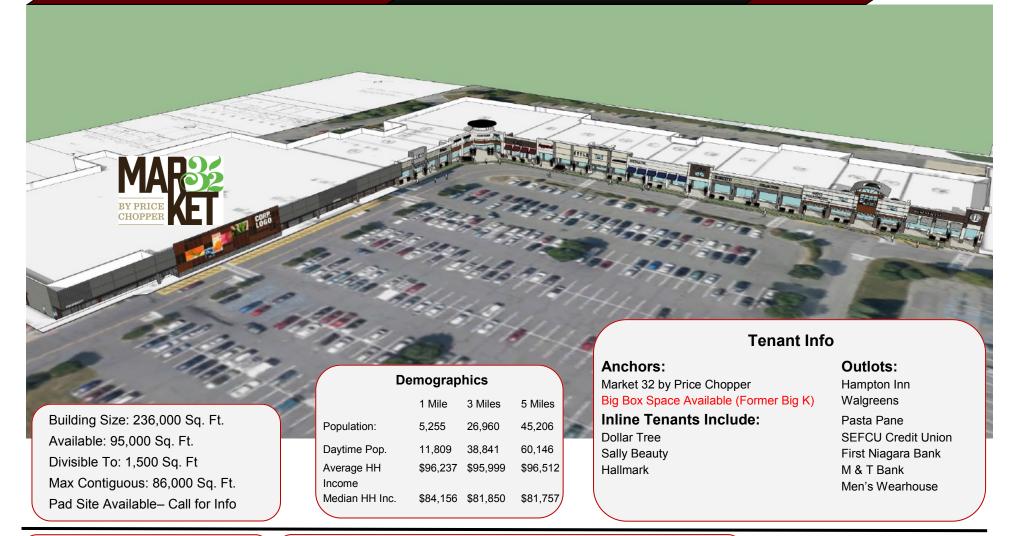

### **Shopper's World**

15 Park Avenue Clifton Park, NY 12065



#### **FOR LEASE:**

Retail and Office Space Available

**Call for Pricing** 

#### **For More Information Contact**

Alex Kutikov or Gordon Heeps RedMark Realty, LLC 7 Southside Dr. Ste. 200 Clifton Park, NY 12065 Phone: (518) 952-7500
Fax: (518) 207-0134
E-mail: info@redmarkrealty.com
www.redmarkrealty.com

**Property Owned and Managed By:** 



MDSDR www.thewindsorco.com







# Future Façade Concept





SOUTH



# **Future Façade Concept**





## Site Plan





## **Market Overview**



### **Broad Market Overview**



Clifton Park, NY 12065 Phone: (518) 952-7500

Fax: (518) 207-0134

E-mail: info@redmarkrealty.com

www.redmarkrealty.com