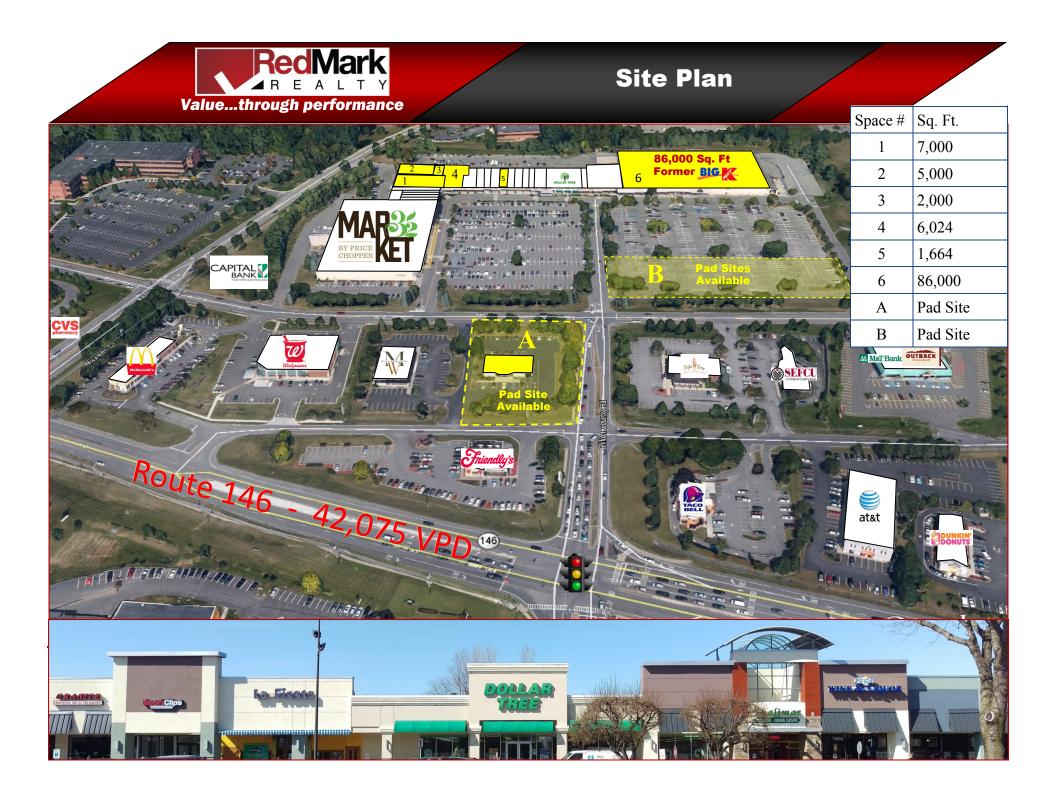

## **Call for Pricing**

Building Size: 236,000 Sq. Ft. Available: 95,000 Sq. Ft. Divisible To: 1,500 Sq. Ft Max Contiguous: 86,000 Sq. Ft. Pad Sites Available– Call for Info

| Demographics         |          |          |          |
|----------------------|----------|----------|----------|
|                      | 1 Mile   | 3 Miles  | 5 Miles  |
| Population:          | 5,255    | 26,960   | 45,206   |
| Daytime Pop.         | 11,809   | 38,841   | 60,146   |
| Average HH<br>Income | \$96,237 | \$95,999 | \$96,512 |
| Median HH Inc.       | \$84,156 | \$81,850 | \$81,757 |

# Tenant Info

Anchors: Market 32 by Price Chopper Big Box Space Available (Former Big K) Inline Tenants Include: Dollar Tree Sally Beauty Hallmark Outlots: Hampton Inn Walgreens Pasta Pane SEFCU Credit Union First Niagara Bank M & T Bank Men's Wearhouse