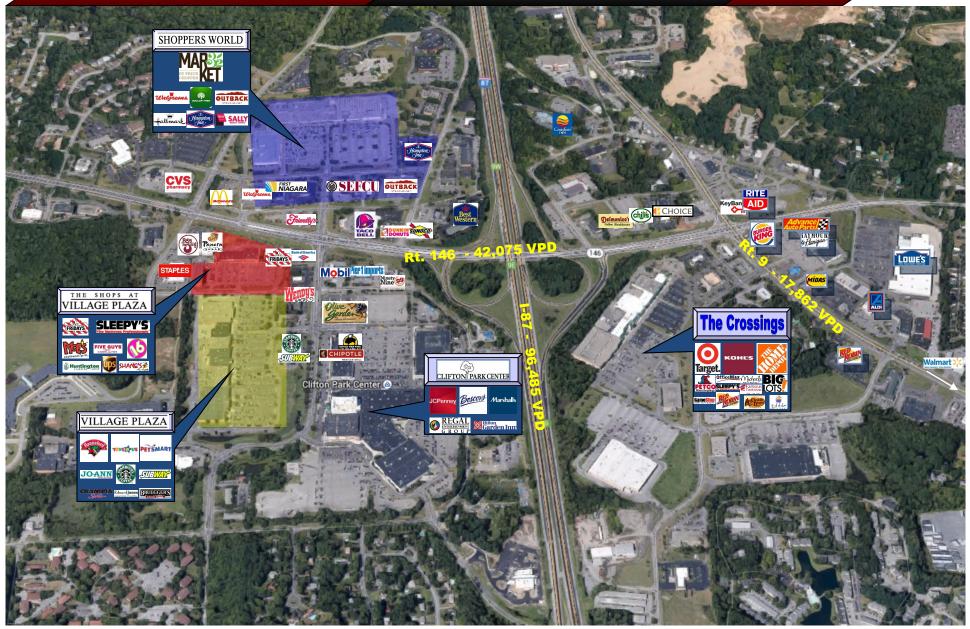

#### **Broad Market Overview** Sears DICK'S Queensbury 0 ONERSS . CIENS Falls BOLLAR SENERAL DOLLAR TREE Press -Saratoga METON MALL PREVINCE BUY Perliment Springs LOWE'S MINISCHINE STREET **Ballston Spa** EXAMPLES POINTON DICK'S Louis office Save Ballston PRICE 🐢 💿 👬 DOLLAR 🔀 🕃 💎 Mechanicville -----Witholes East Glenville CONTACT AND INCOME TOO'S MERANE Chopper Somesax PET SMART Site 87 KOHL'S BIG \* HomeGoods Clifton Park Sears 🛨 macys - 💥 🦾 chenectady Will The asper and BE O LOURS Michaels SLEEPY'S Colices 100 BIG Lowe's water Marshalls. Bescord Marshalls, KOHUS Latham Glother 90 . Albany Pine Bush PORTS DICKS PETSMART Newtonville LOWES 😻 📖 ALANON. a 🗱 🐨 💯 Loudonville ity Tj-max Marshalls BIG Save TJ-MOX Roessleville Westme DOLLAR ORTH ALBANY 87 ARBOR HILL **RINE HILLS** NEWISCOTLAND Albany. MANSKIL CONNELIES BEST 87 S FOREVER? erlands DICK'S Choose PETSMART Glenmont