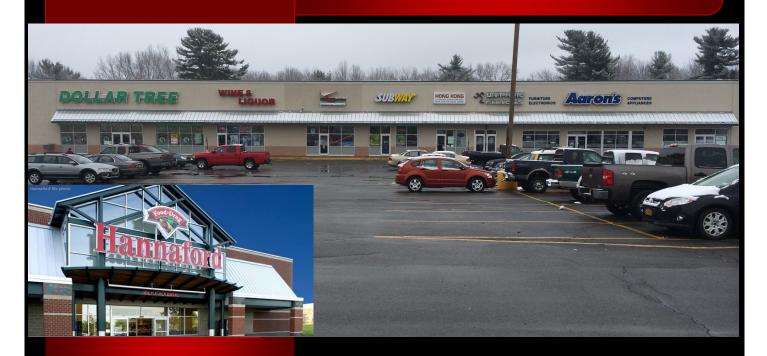

## **Kings Plaza**

3736 Burgoyne Avenue, Hudson Falls, NY

#### **Tenant Info**

Anchor: Build To Suit:

Hannaford Supermarket 5,000 Sq. Ft. adjacent to

Hannaford

#### **Inline Tenants Include:**

Dollar Tree Anytime Fitness

Verizon Liquor Subway Chinese

Aaron's Rentals