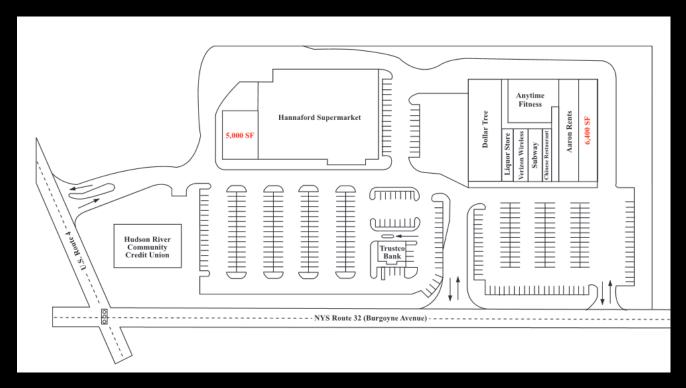

## For Lease: \$12-\$15/Sq. Ft.

Building Size: 79,450 Sq. Ft.

Available: 6,400 Sq. Ft.

Build to Suit Available- Call for

Info

Income

Traffic Count:11,018 VPD Rt.32

7.265 VPD Rt. 4

#### **Tenant Info**

Anchor: Build To Suit:

Hannaford Supermarket 5,000 Sq. Ft. adjacent to

Hannaford

#### **Inline Tenants Include:**

Dollar Tree Anytime Fitness

Verizon Liquor Subway Chinese

Aaron's Rentals