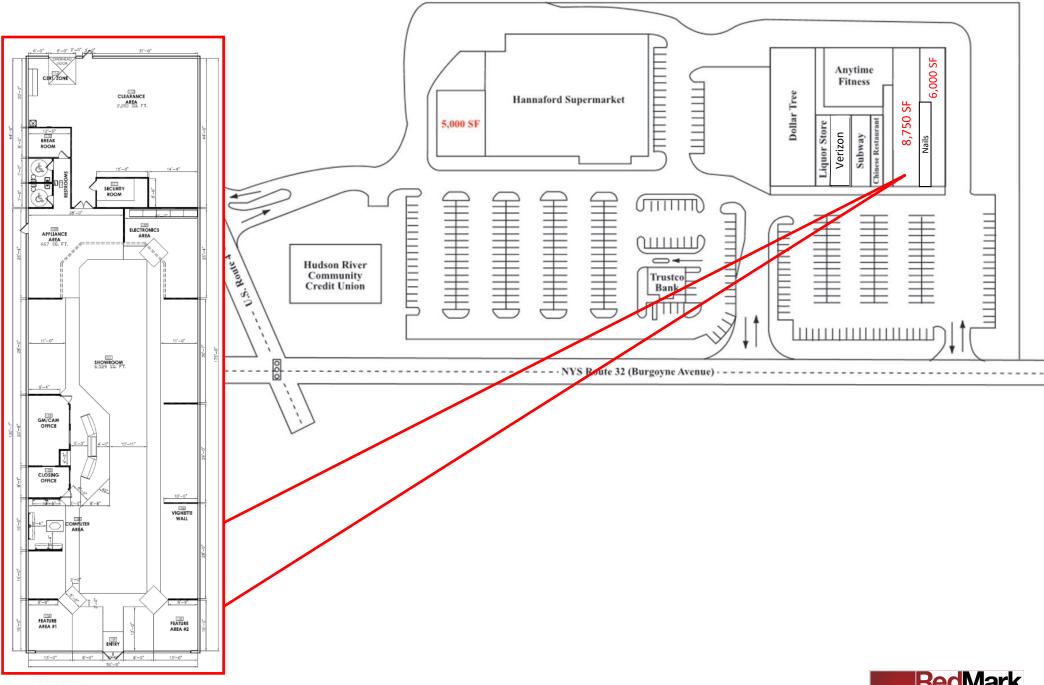

### **AVAILABLE SPACE**

**O** 6,400 SF

**O** 8,750 SF

O 15,150 SF Contiguous

O Build-to-suit up to 5,000 SF - can be subdivided.

LOT SIZE

378,972 SF

**TRAFFIC** 

## FOR LEASE | KING'S PLAZA – 3736 Burgoyne Ave, Hudson Falls, NY 12839

5,000 SF build-to-suit space available to the left of Hannaford Supermarket.

Call Listing Brokers for more information.