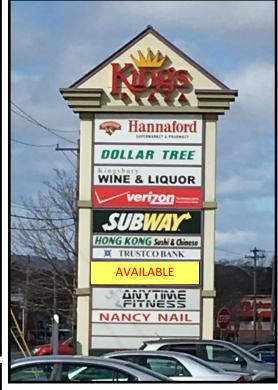

### **AVAILABLE SPACE**

**O** 6,400 SF

**O** 8,750 SF

O 15,150 SF Contiguous

O Build-to-suit up to 5,000 SF - can be subdivided.

LOT SIZE

378,972 SF

**TRAFFIC** 

### **COMMENTS**

- O Located at the corner of Routes 4 and 32 on Burgoyne Avenue.
- Anchored by Hannaford Supermarket and other national brands.