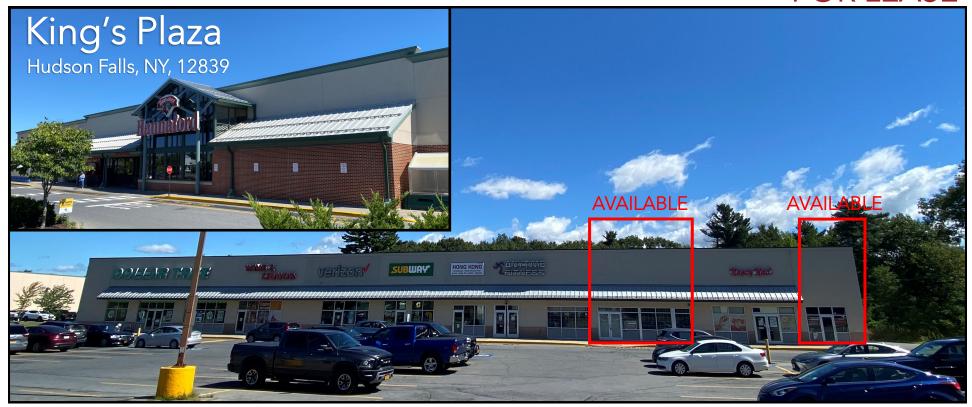

### **AVAILABLE SPACE**

**O** 6,400 SF

**O** 8,750 SF

O 15,150 SF Contiguous

O Build-to-suit up to 5,000 SF - can be subdivided.

LOT SIZE

378,972 SF

**TRAFFIC** 

### **COMMENTS**

- O Located at the corner of Routes 4 and 32 on Burgoyne Avenue.
- Anchored by Hannaford Supermarket and other national brands.