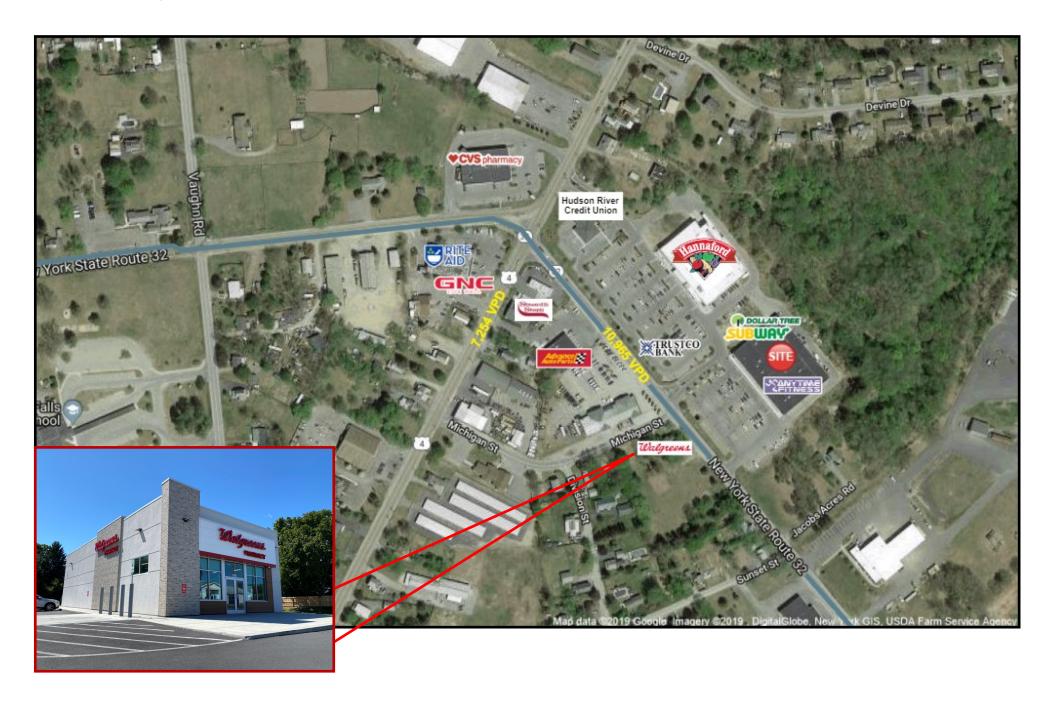

10,409 VPD – Route 32.

**PRICING** 

\$12-\$15 SF NNN

### **COMMENTS**

- O Located at the corner of Routes 4 and 32 on Burgoyne Avenue.
- Anchored by Hannaford Supermarket and other national brands.