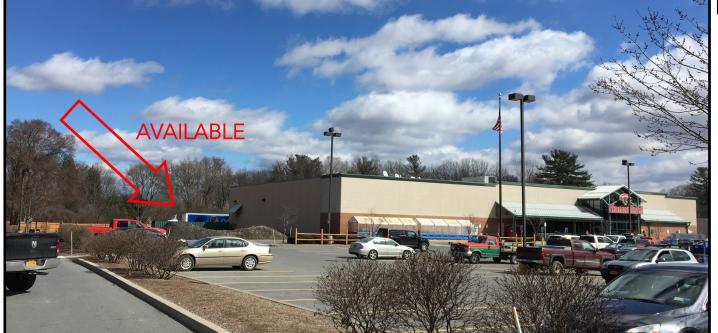

## FOR LEASE | KING'S PLAZA – 3736 Burgoyne Ave, Hudson Falls, NY 12839

5,000 SF build-to-suit space available to the left of Hannaford Supermarket.

Call Listing Brokers for more information.