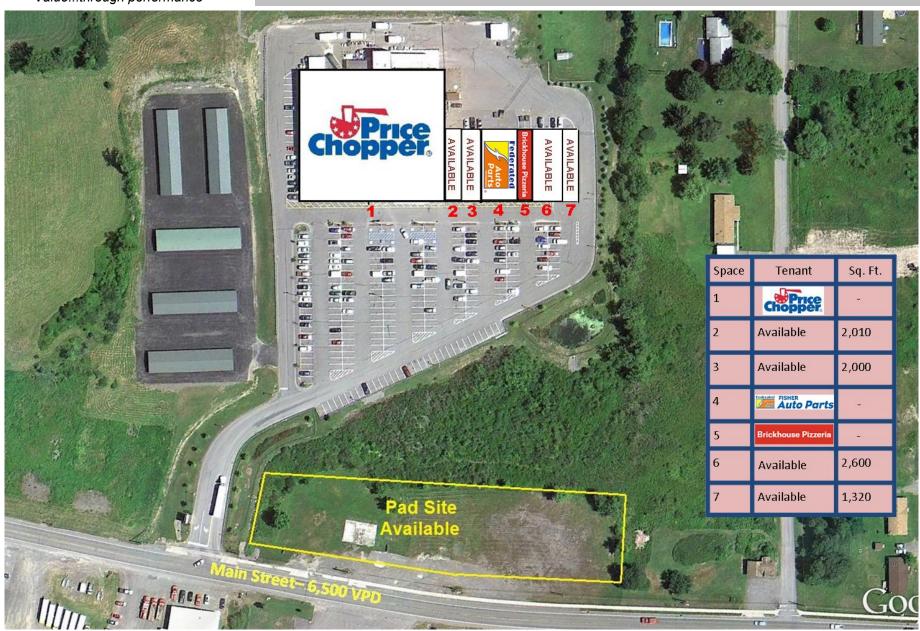

#### SIZE

Building Size: 53,000 Sq. Ft

Spaces Available: 1,320-4,000 Sq. Ft.

Pad Site - Ground Lease or

Build-to-Suit

## **CO-TENANTS**

Price Chopper Supermarkets,

Subway

2 Pad Sites Available