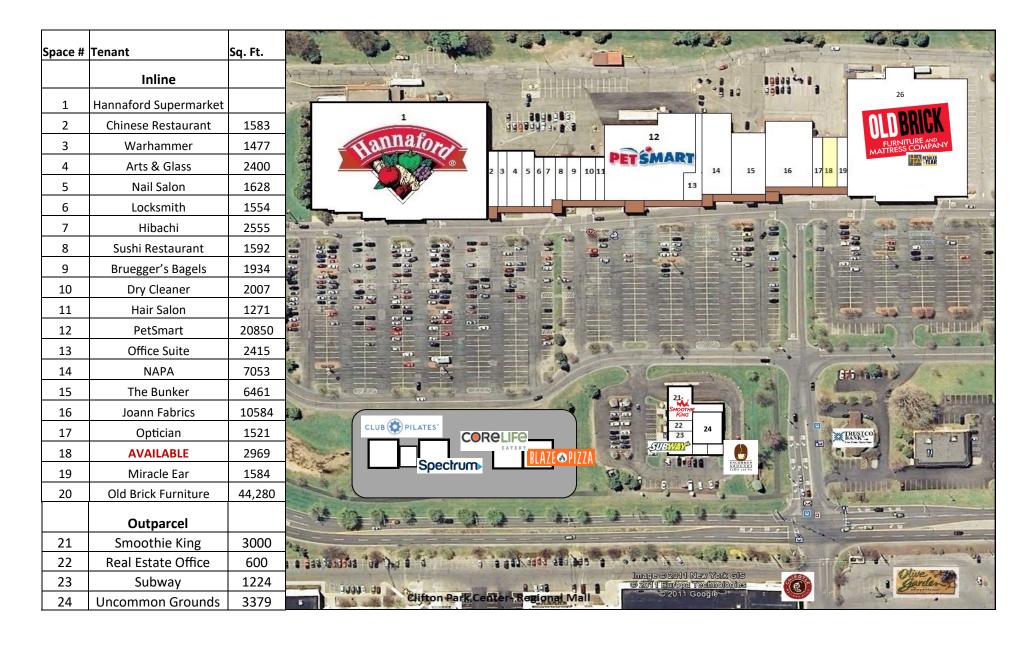

CO-TENANTS: Hannaford Supermarket, PetSmart, Smoothie King, JoAnn Fabrics, Old Brick Furniture, Blaze Pizza, CoreLife Eatery, Spectrum, Club Pilates, Trustco Bank, and more!

**AVAILABLE SPACE** 

**Q** 2,969 SF

CALL FOR PRICING

BUILDING SIZE: 180,000 SF

Alex Kutikov, Principal
Licensed Real Estate Broker

Gordon Heeps, Principal
Licensed Real Estate Broker