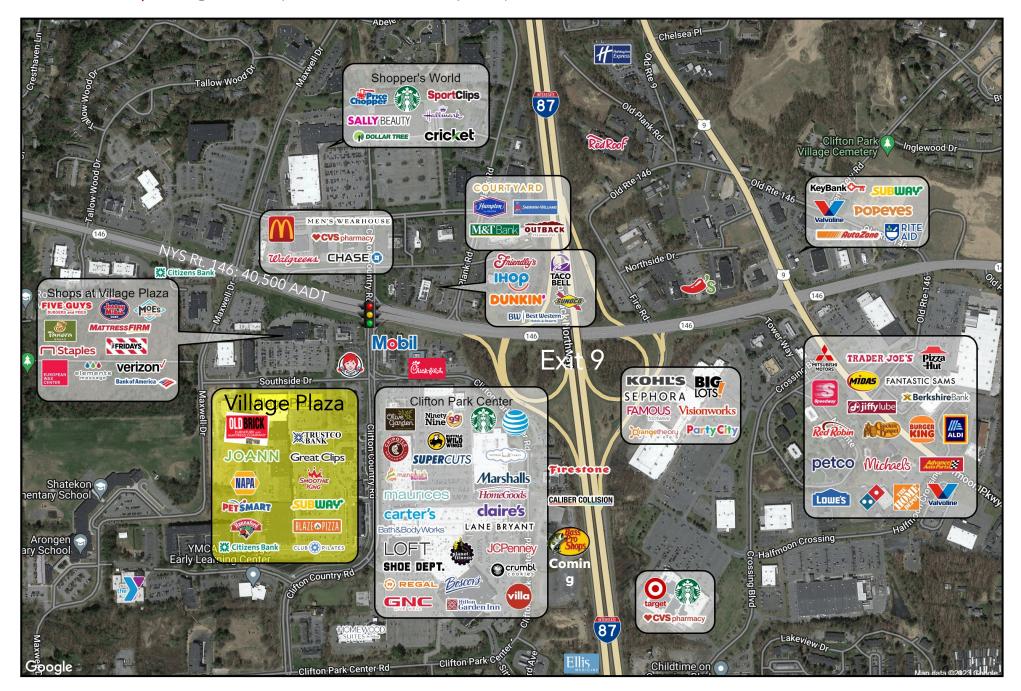

#### PROPERTY INFO

- Located in Clifton Park's town core with strong surrounding retail, including discounters, grocers, national/regional anchors, and local tenancy.
- Excellent visibility and accessibility off I-87 (96,100 AADT) Exit 9 and NYS Route 146 (40,500 AADT).

CO-TENANTS: Hannaford Supermarket, PetSmart, Smoothie King, JoAnn Fabrics, Old Brick Furniture, Blaze Pizza, CoreLife Eatery, Spectrum, Club Pilates, Trustco Bank, and more!