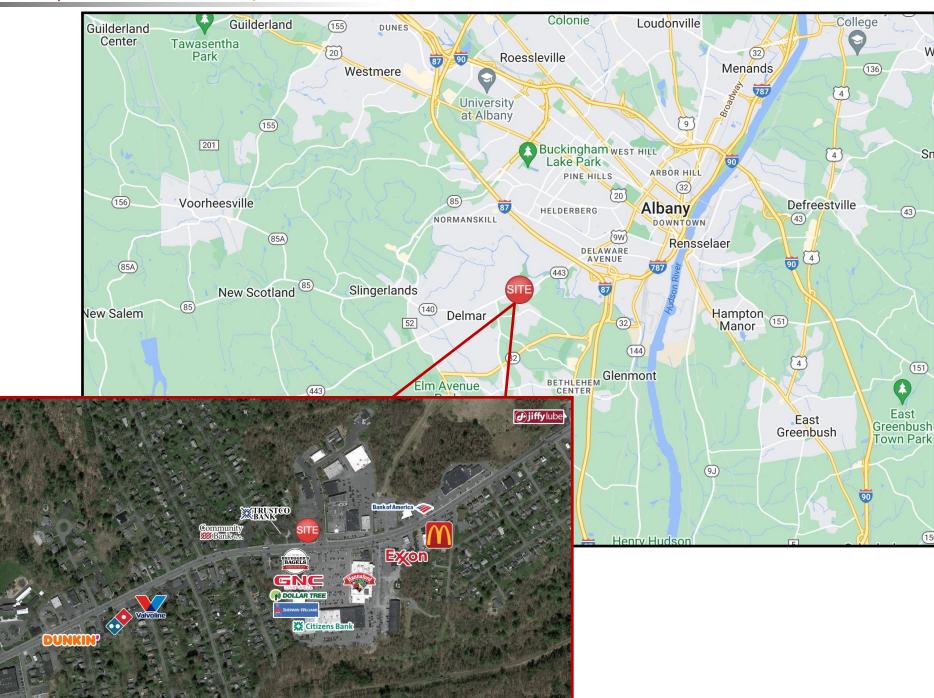

#### COMMENTS

- Excellent location and visibility on Delaware Avenue in the heart of Delmar.
- Located at the signalized intersection across from Delaware Plaza.