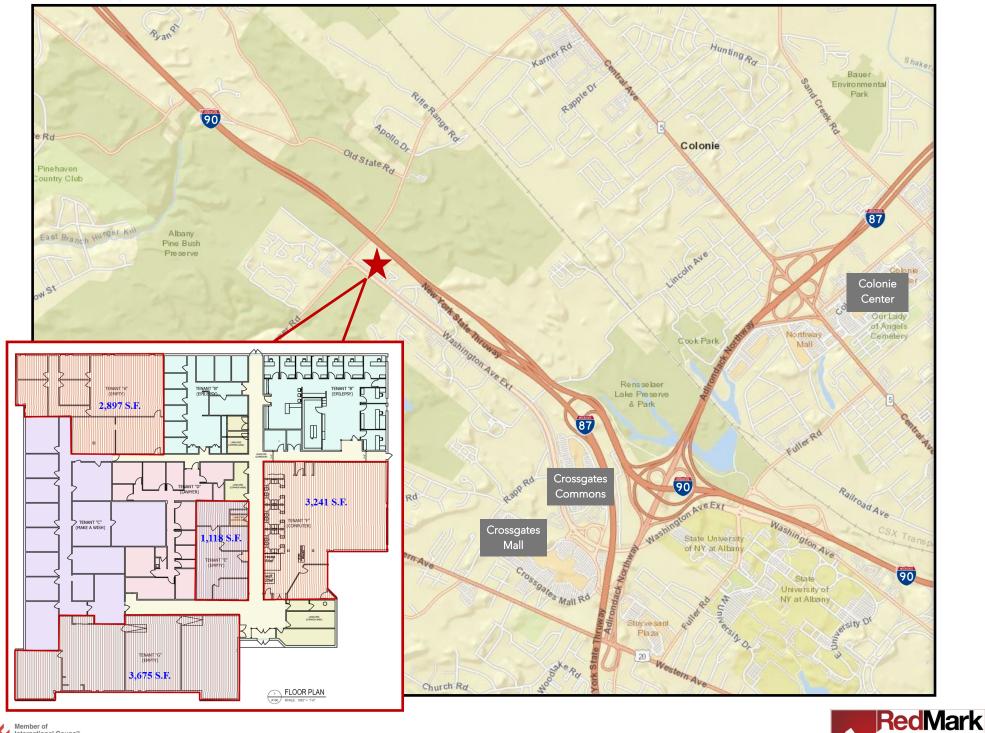

97 SF

#### AVAILABLE SPACE

O 1,118 SF
O 2,897 SF
O 3,675 SF

#### 2023 Demographics

|                                      | 1 Mile    | 3 Miles   | 5 Miles   |
|--------------------------------------|-----------|-----------|-----------|
| Population                           | 2,205     | 42,933    | 114,108   |
| Average HH Income                    | \$102,356 | \$101,030 | \$105,278 |
| Est. Adj. Daytime Demographics (16+) | 9,263     | 60,537    | 124,609   |

/oorheesy

Alex Kutikov, Principal Licensed Real Estate Broker Gordon Heeps, Principal Licensed Real Estate Broker



7 Southside Drive, Suite 200 | Clifton Park, NY 12065 | www.redmarkrealty.com | 518-952-7500 | info@redmarkrealty.com

CALL FOR PRICING

Value...through performance

### FOR LEASE 3 WASHINGTON SQUARE, ALBANY



Member of International Council of Shopping Centers

▲ R E A L T Y