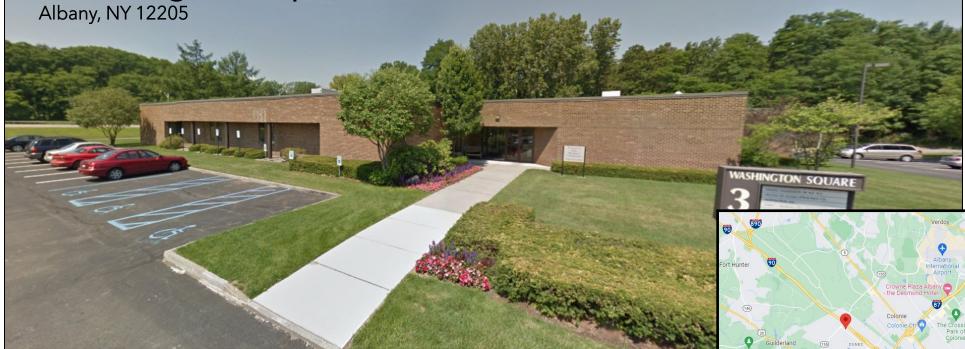

# 3 Washington Square

#### **PROPERTY INFO**

- **O** Excellent visibility and accessibility.
- **O** Close to all major amenities.
- **O** Easy access from I-87 and I-90.
- **O** Ample parking with 110 +/- spaces available.

#### BUILDING SIZE: 26,997 SF