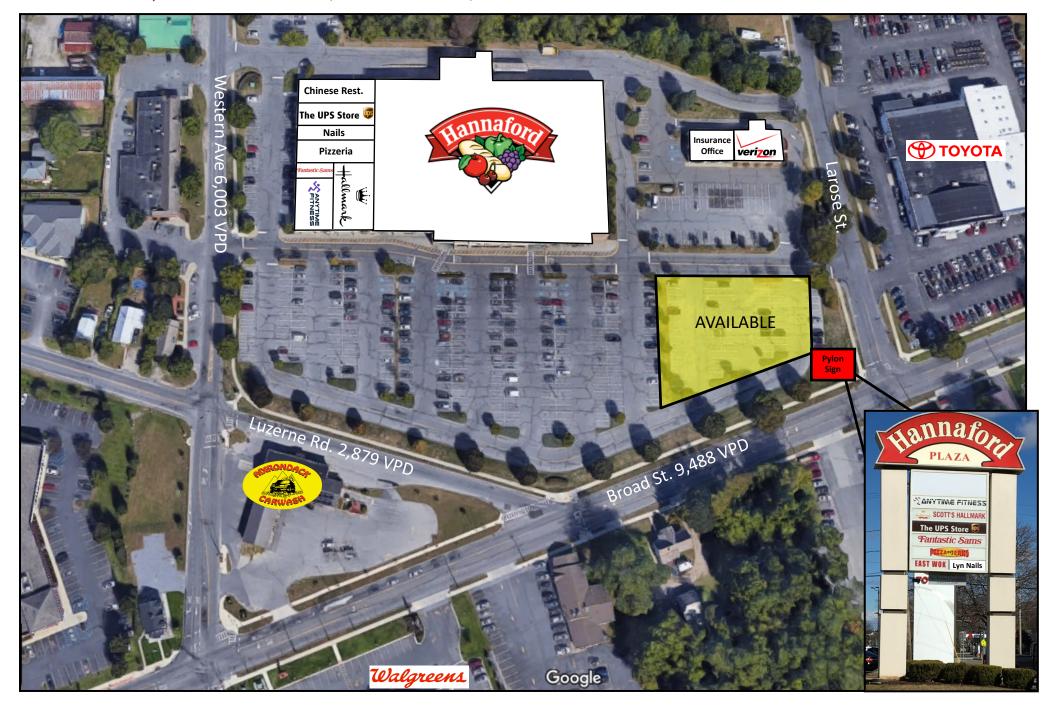

#### PROPERTY INFO

- O Easily accessible off Interstate 87, Exit 18.
- O Strong grocery-anchored shopping center.
- Co-tenants include Hannaford Supermarket, UPS Store, Fantastic Sam's, , Pizza Jerks, East Wok Chinese, and Lyn Nails.

#### **BUILDING SIZE**

Shopping Center-85,000 SF with separate out-parcel building.

#### **AVAILABLE SPACE**

CALL FOR PRICING

- **Q** 4,536-9,862 SF
- O Pad site for ground lease or build-to-suit

Gordon Heeps, Principal
Licensed Real Estate Broker

Alex Kutikov, Principal
Licensed Real Estate Broker