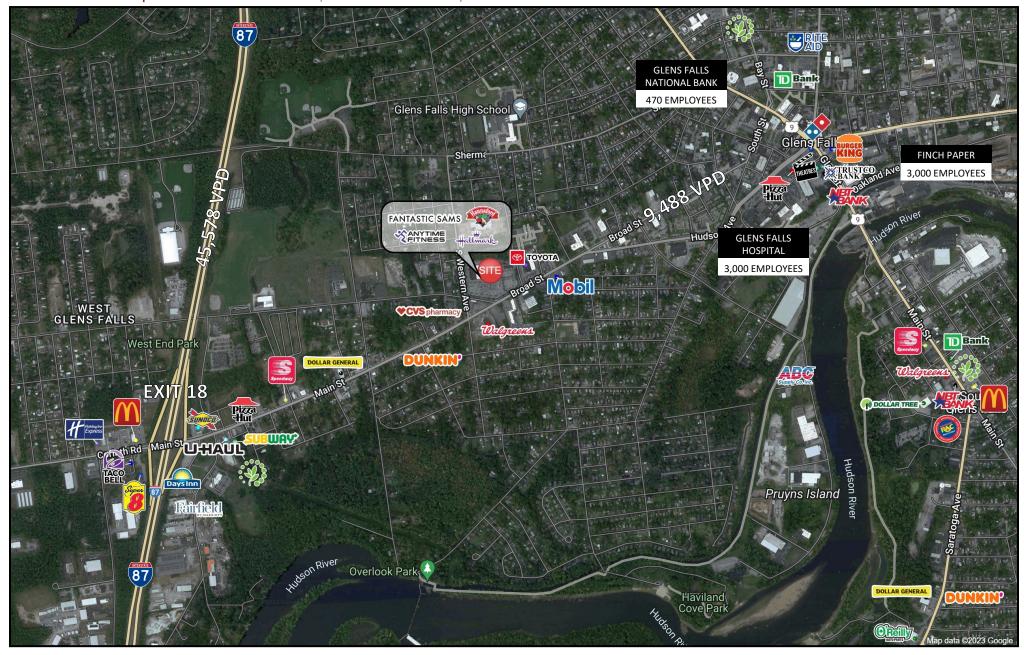

#### PROPERTY INFO

- O Easily accessible off Interstate 87, Exit 18.
- O Strong grocery-anchored shopping center.
- Co-tenants include Hannaford Supermarket, UPS Store, Fantastic Sam's, , Pizza Jerks, East Wok Chinese, and Lyn Nails.

### 2023 Demographics

|                                      | 1 Mile    | 3 Miles   | 5 Miles   |
|--------------------------------------|-----------|-----------|-----------|
| Population                           | 9,525     | 41,595    | 72,122    |
| Average HH Income                    | \$100,232 | \$103,301 | \$106,356 |
| Est. Adj. Daytime Demographics (16+) | 11,126    | 36,848    | 59,719    |