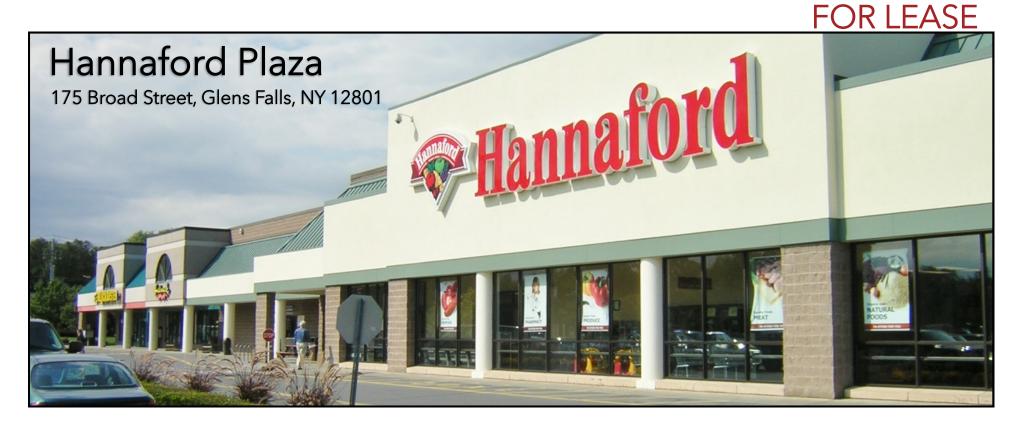

# FOR LEASE | Hannaford Plaza | 175 Broad St | Glens Falls, NY 12801

#### PROPERTY INFO

- O Easily accessible off Interstate 87, Exit 18.
- O Strong grocery-anchored shopping center.
- Co-tenants include Hannaford Supermarket, UPS Store, Fantastic Sam's, , Pizza Jerks, East Wok Chinese, and Lyn Nails.