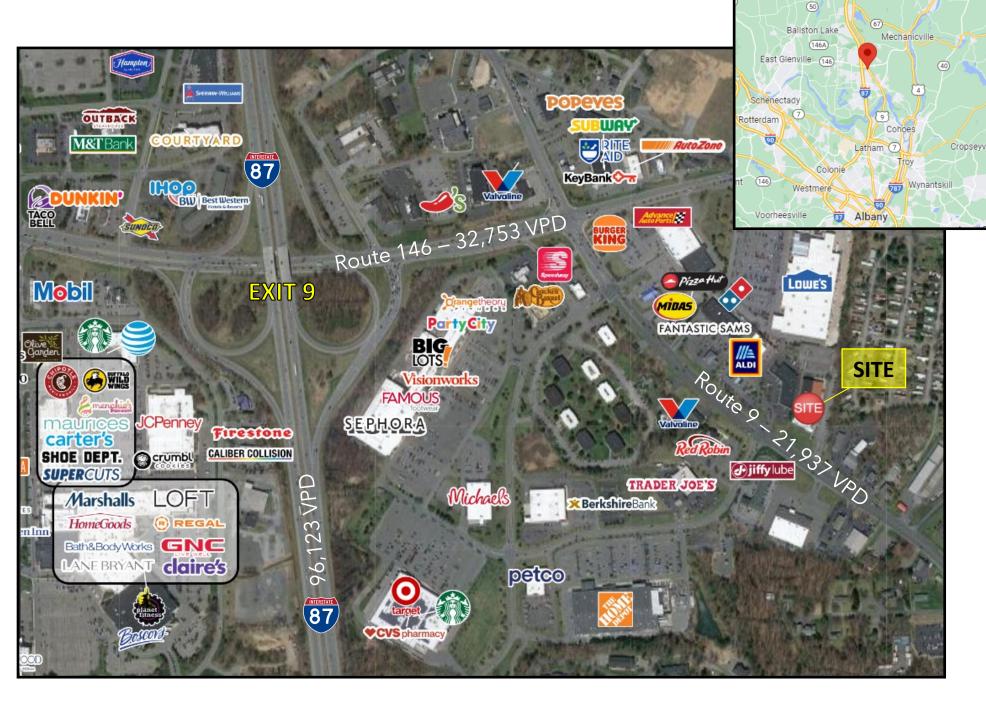

## **DETAILS**

- O Prime location on Route 9 (21,937 VPD) just south of Route 146, Clifton Park's primary retail intersection.
- New store front to be installed and front entrance and parking to be added.
- O Access to pylon sign.

Alex Kutikov, Principal Licensed Real Estate Broker

New Expanded

Parking Lot

Route 9 - 21,937 VPD

Gordon Heeps, Principal Licensed Real Estate Broker

Bemis Heights

Ballston