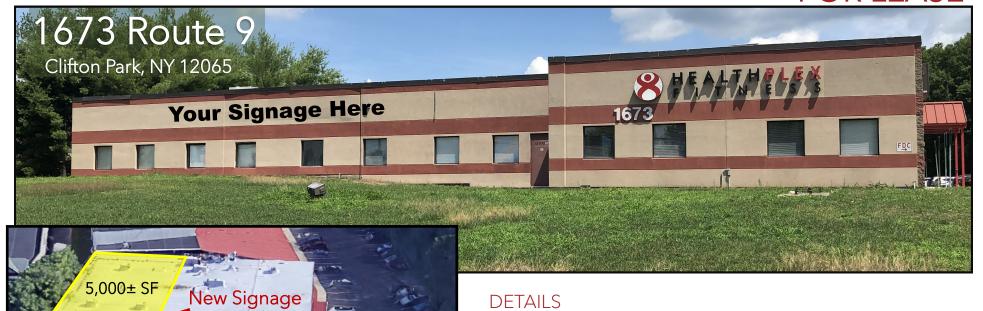

## FOR LEASE

## **DETAILS**

- O Prime location on Route 9 (21,937 VPD) just south of Route 146, Clifton Park's primary retail intersection.
- New store front to be installed and front entrance and parking to be added.
- O Access to pylon sign.

## **AVAILABLE SPACE**

CALL FOR PRICING

**O** 5,000± SF