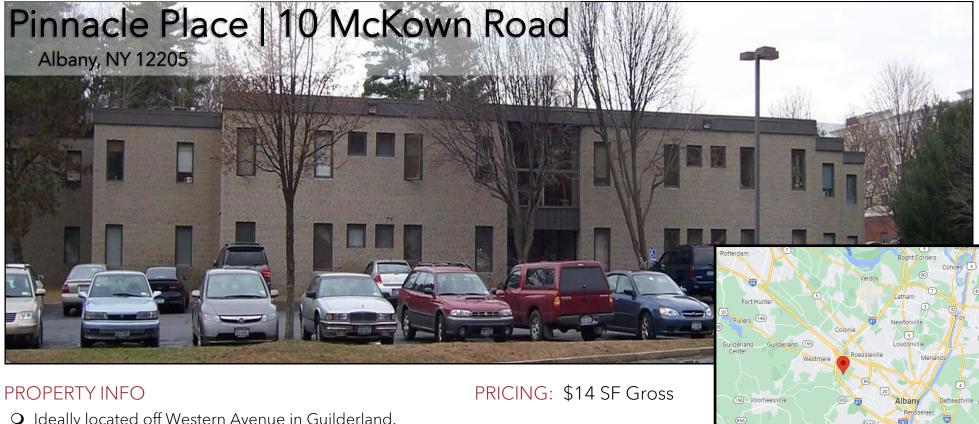

## **FOR LEASE**

- O Ideally located off Western Avenue in Guilderland.
- O Pinnacle Place has a long history as a premier medical office location.
- O Close to all major amenities, including NYS Thruway, I-87, I-90, Western Avenue, and retail destinations, including Crossgates Mall and Stuyvesant Plaza.

AVAILABLE SPACE: 1,000-19,000 SF