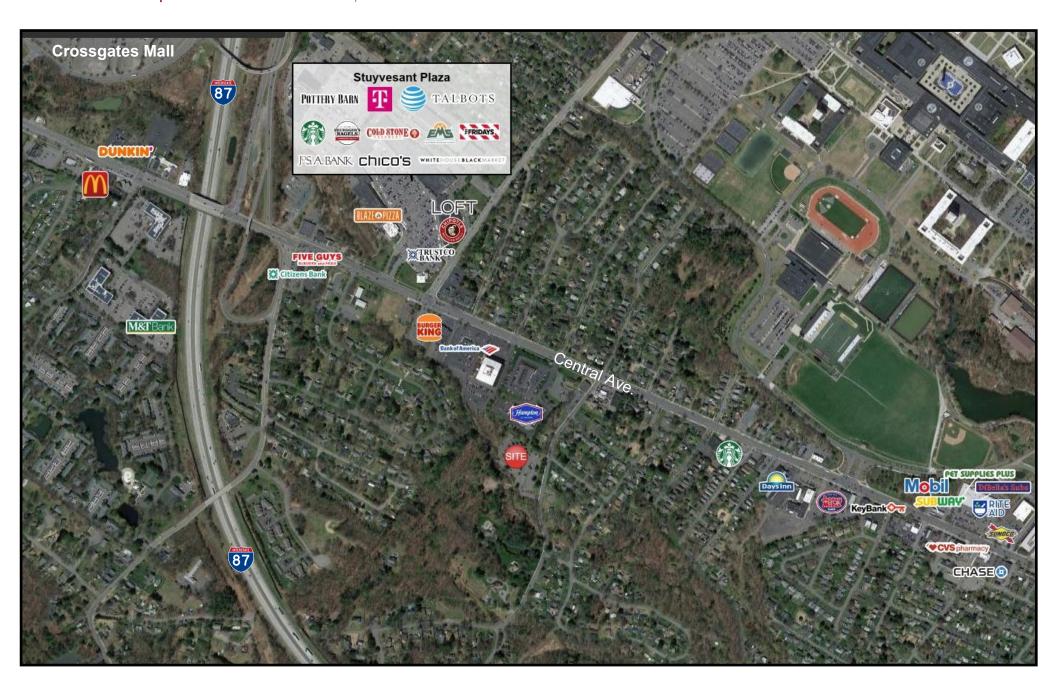

## **FOR LEASE**

- O Ideally located off Western Avenue in Guilderland.
- O Pinnacle Place has a long history as a premier medical office location.
- O Close to all major amenities, including NYS Thruway, I-87, I-90, Western Avenue, and retail destinations, including Crossgates Mall and Stuyvesant Plaza.