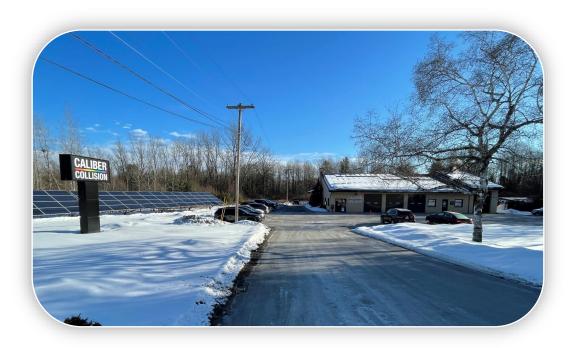

## FOR SALE

SINGLE TENANT NN INVESTMENT OPPORTUNITY

Price: \$1,780,000

Cap Rate: 6.5%

Lease Term: Approximately 7.5 Years

Building: 7,712 square feet

Lot: .68 acres

## INVESTMENT HIGHLIGHTS

- Corporate guaranteed lease 100% leased to the Caliber Bodyworks of New York, LLC fully guaranteed by parent company CH Hold Corp. with approximately 1,100 stores nationally.
- Annual rental increases throughout base lease term and option periods.
- Strategically located to service the suburban Queensbury and inner city Glens Falls markets. Surrounding regional retailers including Super Wal-Mart, Target, Price Chopper, Hannaford, TJX Companies, Home Depot and Lowe's.
- Excellent visibility and frontage on Quaker Road (16,407 VPD).
- Strong demographics in 5 mile trade area.
- Essential business, e-commerce proof, recession resistant.
- Continuously operated as a collision repair center.
- May be purchased individually or as part of larger package.

619 QUAKER ROAD

QUEENSBURY, NEW YORK

**Alex Kutikov** 

info@redmarkrealty.com