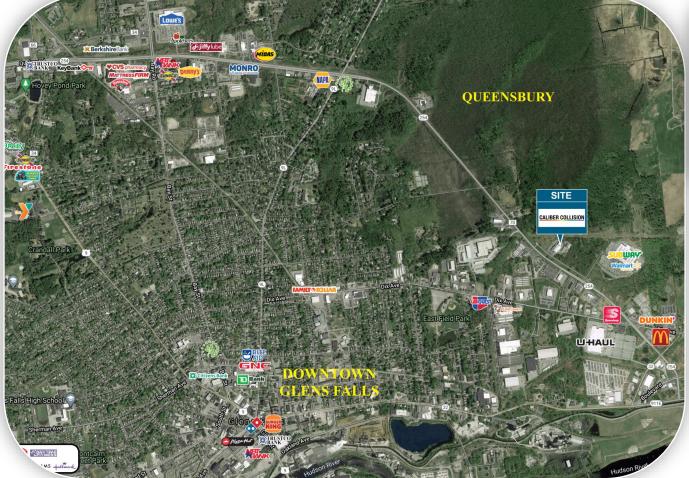

## **MARKET OVERVIEW**

## INVESTMENT HIGHLIGHTS

- Corporate guaranteed lease 100% leased to the Caliber Bodyworks of New York, LLC fully guaranteed by parent company CH Hold Corp. with approximately 1,100 stores nationally.
- Annual rental increases throughout base lease term and option periods.
- Strategically located to service the suburban Queensbury and inner city Glens Falls markets. Surrounding regional retailers including Super Wal-Mart, Target, Price Chopper, Hannaford, TJX Companies, Home Depot and Lowe's.
- Excellent visibility and frontage on Quaker Road (16,407 VPD).
- Strong demographics in 5 mile trade area.
- Essential business, e-commerce proof, recession resistant.
- Continuously operated as a collision repair center.
- May be purchased individually or as part of larger package.