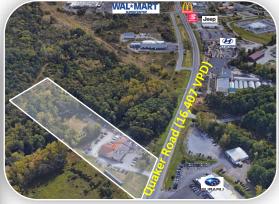

## INVESTMENT HIGHLIGHTS

- Corporate guaranteed lease 100% leased to the Caliber Bodyworks of New York, LLC fully guaranteed by parent company CH Hold Corp. with approximately 1,100 stores nationally.
- Annual rental increases throughout base lease term and option periods.
- Strategically located to service the suburban Queensbury and inner city Glens Falls markets. Surrounding regional retailers including Super Wal-Mart, Target, Price Chopper, Hannaford, TJX Companies, Home Depot and Lowe's.
- Excellent visibility and frontage on Quaker Road (16,407 VPD).
- Strong demographics in 5 mile trade area.
- Essential business, e-commerce proof, recession resistant.
- Continuously operated as a collision repair center.
- May be purchased individually or as part of larger package.