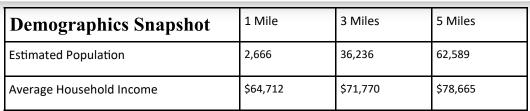

lease term and option periods.
- Strategically located to service the suburban Queensbury and inner city Glens Falls markets. Surrounding regional retailers including Super Wal-Mart, Target, Price Chopper, Hannaford, TJX Companies, Home Depot and Lowe's.
- Excellent visibility and frontage on Quaker Road (16,407 VPD).
- Strong demographics in 5 mile trade area.
- Essential business, e-commerce proof, recession resistant.
- Continuously operated as a collision repair center.
- May be purchased individually or as part of larger package.



619 QUAKER ROAD

QUEENSBURY, NEW YORK



**Alex Kutikov** 

info@redmarkrealty.com



## **MARKET OVERVIEW**





## **Contact:**



Alex Kutikov 518-952-7500 info@redmarkrealty.com 7 Southside Drive, Ste. 200 Clifton Park, NY 12065 www.redmarkrealty.com