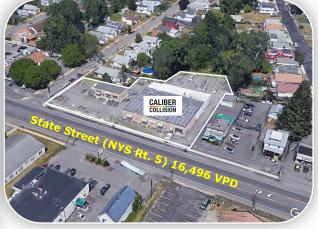

## **INVESTMENT HIGHLIGHTS**

- Corporate guaranteed lease 100% leased to the Caliber Bodyworks of New York, LLC fully guaranteed by parent company CH Hold Corp. with approximately 1,100 stores nationally.
- Annual rental increases throughout base lease term and option periods.
- Prime real estate on State Street, Schenectady's primary retail corridor with surrounding regional retailers including Target, Price Chopper Market 32, Hannaford, Price Rite, Aldi, Lowe's, Home Depot, Ulta and TJX Companies).
- Excellent visibility and frontage on State Street (16,496 VPD).
- Strong demographics in 5 mile trade area.
- Essential business, e-commerce proof, recession resistant.
- Building built for and continuously operated as a collision repair center.
- May be purchased individually or as part of larger package.