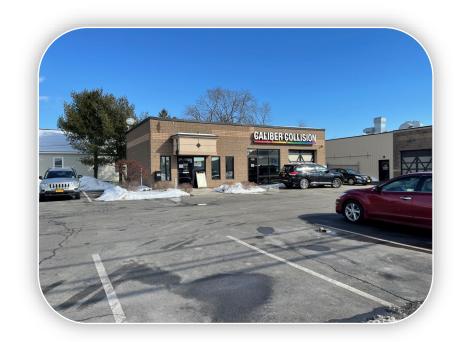

## **INVESTMENT HIGHLIGHTS**

- Corporate guaranteed lease 100% leased to the Caliber Bodyworks of New York, LLC fully guaranteed by parent company CH Hold Corp. with approximately 1,100 stores nationally.
- Annual rental increases throughout base lease term and option periods.
- Prime real estate on State Street, Schenectady's primary retail corridor with surrounding regional retailers including Target, Price Chopper Market 32, Hannaford, Price Rite, Aldi, Lowe's, Home Depot, Ulta and TJX Companies).
- Excellent visibility and frontage on State Street (16,496 VPD).
- Strong demographics in 5 mile trade area.
- Essential business, e-commerce proof, recession resistant.
- Building built for and continuously operated as a collision repair center.
- May be purchased individually or as part of larger package.

1751 STATE STREET
SCHENECTADY, New York

518-952-7500

Alex Kutikov

info@redmarkrealty.com