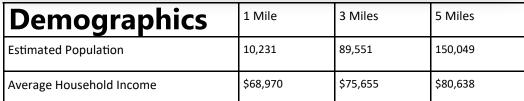

## **INVESTMENT HIGHLIGHTS**

- Corporate guaranteed lease 100% leased to the Caliber Bodyworks of New York, LLC fully guaranteed by parent company CH Hold Corp. with approximately 1,100 stores nationally.
- Annual rental increases throughout base lease term and option periods.
- Prime real estate on State Street, Schenectady's primary retail corridor with surrounding regional retailers including Target, Price Chopper Market 32, Hannaford, Price Rite, Aldi, Lowe's, Home Depot, Ulta and TJX Companies).
- Excellent visibility and frontage on State Street (16,496 VPD).
- Strong demographics in 5 mile trade area.
- Essential business, e-commerce proof, recession resistant.
- Building built for and continuously operated as a collision repair center.
- May be purchased individually or as part of larger package.