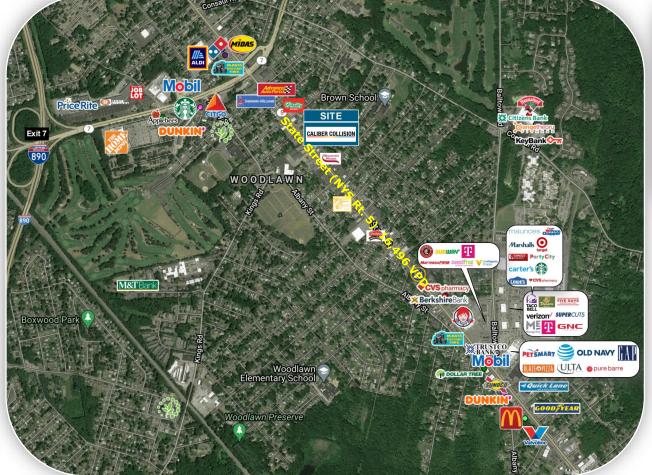

## **INVESTMENT HIGHLIGHTS**

- Corporate guaranteed lease 100% leased to the Caliber Bodyworks of New York, LLC fully guaranteed by parent company CH Hold Corp. with approximately 1,100 stores nationally.
- Annual rental increases throughout base lease term and option periods.
- Prime real estate on State Street, Schenectady's primary retail corridor with surrounding regional retailers including Target, Price Chopper Market 32, Hannaford, Price Rite, Aldi, Lowe's, Home Depot, Ulta and TJX Companies).
- Excellent visibility and frontage on State Street (16,496 VPD).
- Strong demographics in 5 mile trade area.
- Essential business, e-commerce proof, recession resistant.
- Building built for and continuously operated as a collision repair center.
- May be purchased individually or as part of larger package.

## **MARKET OVERVIEW**

|          | NAVY M     |
|----------|------------|
| <b>@</b> | pure barre |
|          |            |
|          |            |
|          |            |
|          |            |
|          |            |
|          |            |