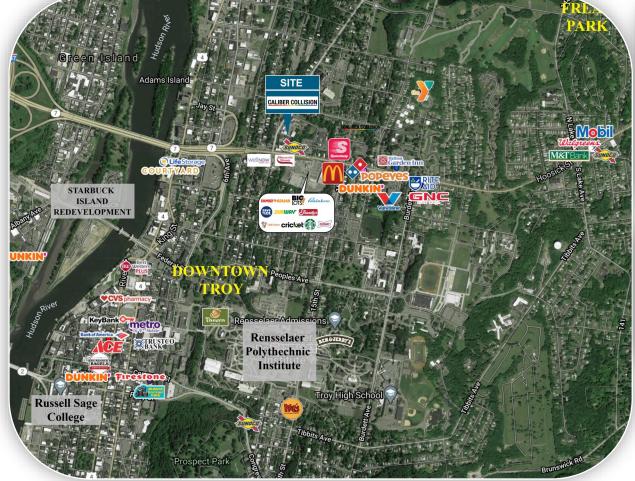

## **INVESTMENT HIGHLIGHTS**

- ◆ Corporate guaranteed lease 100% leased to the Caliber Bodyworks of New York, LLC fully guaranteed by parent company CH Hold Corp. with approximately 1,100 stores nationally.
- Annual rental increases throughout base lease term and option periods.
- Rare assemblage of real estate in the City of Troy footsteps from Hoosick Street, Hudson River Commons, Starbucks, Save-A-Lot, Big Lots, Sonic, McDonalds, Stewarts and WellNow Urgent Care (under construction) to name a few.
- Excellent visibility and frontage on Oakwood Avenue (11,434 VPD) just off Hoosick Street (40,858 VPD), Troy's primary Retail Corridor. Easy accessibility off Route 7/ I-787 Interchange (less than 1/4 mile).
- Strong demographics in 5 mile trade area.
- Essential business, e-commerce proof, recession resistant.
- Continuously operated as a collision repair center.
- May be purchased individually or as part of larger package.

## **MARKET OVERVIEW**

| <b>Demographics Snapshot</b> | 1 Mile   | 3 Miles  | 5 Miles  |
|------------------------------|----------|----------|----------|
| Estimated Population         | 18,846   | 82,664   | 138,701  |
| Average Household Income     | \$53,587 | \$68,640 | \$81,412 |