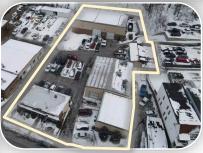

## **INVESTMENT HIGHLIGHTS**

- ◆ Corporate guaranteed lease 100% leased to the Caliber Bodyworks of New York, LLC fully guaranteed by parent company CH Hold Corp. with approximately 1,100 stores nationally.
- Annual rental increases throughout base lease term and option periods.
- Rare assemblage of real estate in the City of Troy footsteps from Hoosick Street, Hudson River Commons, Starbucks, Save-A-Lot, Big Lots, Sonic, McDonalds, Stewarts and WellNow Urgent Care (under construction) to name a few.
- Excellent visibility and frontage on Oakwood Avenue (11,434 VPD) just off Hoosick Street (40,858 VPD), Troy's primary Retail Corridor. Easy accessibility off Route 7/ I-787 Interchange (less than 1/4 mile).
- Strong demographics in 5 mile trade area.
- Essential business, e-commerce proof, recession resistant.
- Continuously operated as a collision repair center.
- May be purchased individually or as part of larger package.