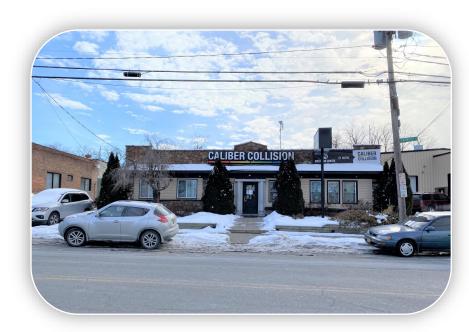

## **INVESTMENT HIGHLIGHTS**

- ◆ Corporate guaranteed lease 100% leased to the Caliber Bodyworks of New York, LLC fully guaranteed by parent company CH Hold Corp. with approximately 1,100 stores nationally.
- Annual rental increases throughout base lease term and option periods.
- Rare assemblage of real estate in the City of Troy footsteps from Hoosick Street, Hudson River Commons, Starbucks, Save-A-Lot, Big Lots, Sonic, McDonalds, Stewarts and WellNow Urgent Care (under construction) to name a few.
- Excellent visibility and frontage on Oakwood Avenue (11,434 VPD) just off Hoosick Street (40,858 VPD), Troy's primary Retail Corridor. Easy accessibility off Route 7/ I-787 Interchange (less than 1/4 mile).
- Strong demographics in 5 mile trade area.
- Essential business, e-commerce proof, recession resistant.
- Continuously operated as a collision repair center.
- May be purchased individually or as part of larger package.

7 OAKWOOD AVENUE

TROY, NEW YORK

518-952-7500

**Alex Kutikov** 

info@redmarkrealty.com