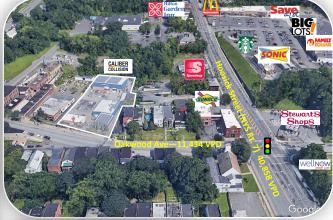

## **INVESTMENT HIGHLIGHTS**

- ◆ Corporate guaranteed lease 100% leased to the Caliber Bodyworks of New York, LLC fully guaranteed by parent company CH Hold Corp. with approximately 1,100 stores nationally.
- Annual rental increases throughout base lease term and option periods.
- Rare assemblage of real estate in the City of Troy footsteps from Hoosick Street, Hudson River Commons, Starbucks, Save-A-Lot, Big Lots, Sonic, McDonalds, Stewarts and WellNow Urgent Care (under construction) to name a few.
- Excellent visibility and frontage on Oakwood Avenue (11,434 VPD) just off Hoosick Street (40,858 VPD), Troy's primary Retail Corridor. Easy accessibility off Route 7/ I-787 Interchange (less than 1/4 mile).
- Strong demographics in 5 mile trade area.
- Essential business, e-commerce proof, recession resistant.
- Continuously operated as a collision repair center.
- May be purchased individually or as part of larger package.