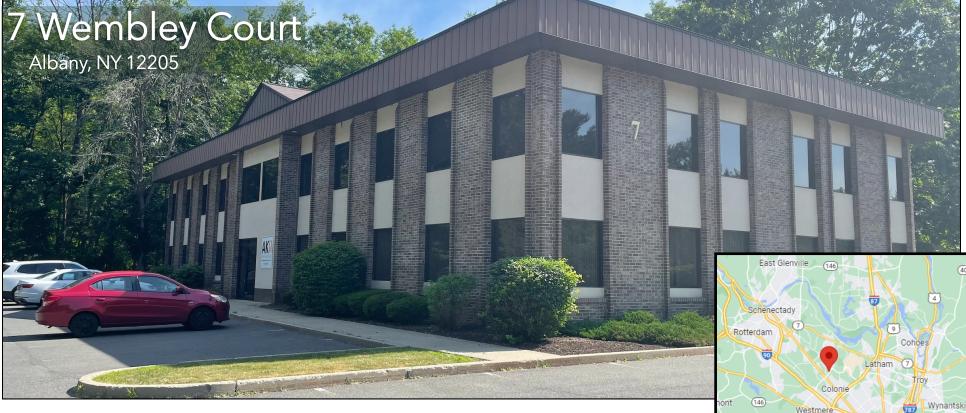

# FOR LEASE



#### **PROPERTY INFO**

- **O** Office/medical space ideal for medical, therapy, health/wellness, and office users.
- **O** Multiple suites to accommodate users of different sizes.
- **O** Ample parking.
- **O** Close proximity to Central Ave.

## BUILDING SIZE: 11,132 SF

AVAILABLE SPACE **O** 5,616 +/- SF

PRICING: \$12.75/ Gross

#### Alex Kutikov, Principal Licensed Real Estate Broker

Gordon Heeps, Principal Licensed Real Estate Broker

### 2023 Demographics

|                                      | 1 Mile   | 3 Miles   | 5 Miles   |
|--------------------------------------|----------|-----------|-----------|
| Population                           | 5,726    | 32,069    | 117,321   |
| Average HH Income                    | \$84,578 | \$104,638 | \$100,689 |
| Est. Adj. Daytime Demog