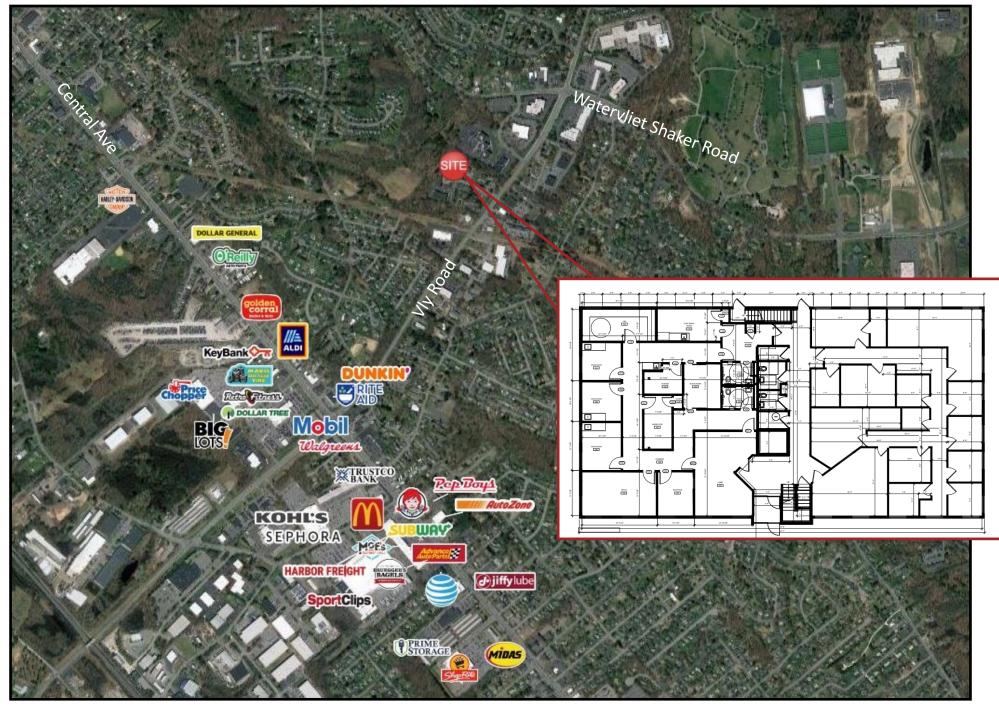

#### **PROPERTY INFO**

- **O** Office/medical space ideal for medical, therapy, health/wellness, and office users.
- **O** Multiple suites to accommodate users of different sizes.
- **O** Ample parking.
- **O** Close proximity to Central Ave.