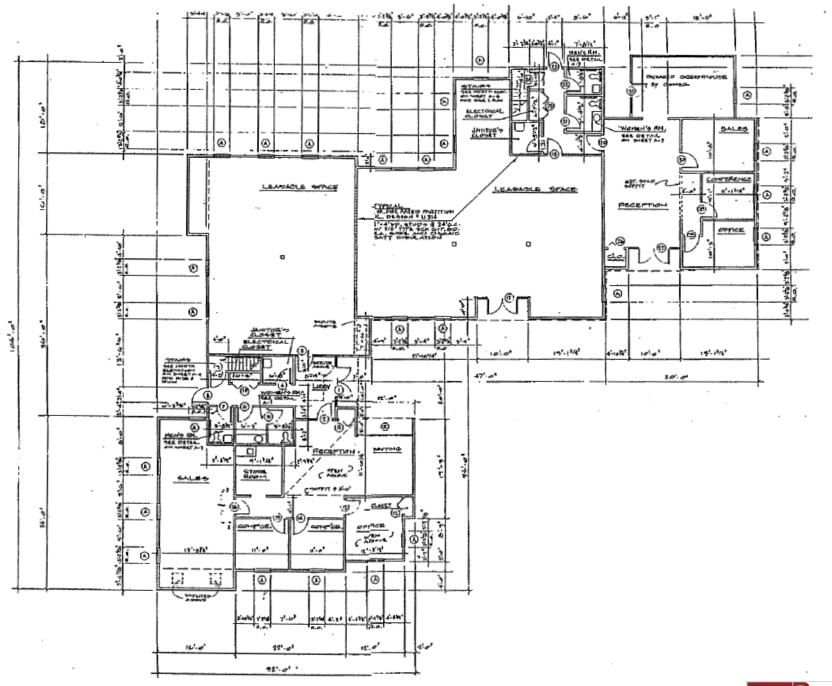

## **FLOOR PLAN**

#### LOT SIZE: 1.36 Acres

\_\_\_\_\_

| О      | Suite 400: |   |  | 1,225 SF |  |  |
|--------|------------|---|--|----------|--|--|
| $\sim$ |            | ~ |  | ~ ~ ~    |  |  |

AVAILABLE SPACE

**O** Suite 300: 1,660 SF

• Max Contiguous: 2,885 SF