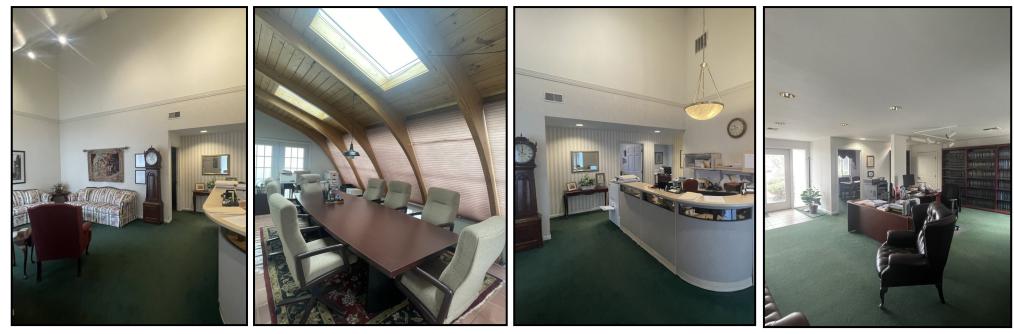

#### **PROPERTY INFO**

- **O** Located just off I-87 Exit 8 across from McDonald's.
- Currently occupied by 3 law firms with the larger firm occupying half of the building and 2 smaller firms occupying the remaining 2 suites.
- **O** Smaller 2 suites will be available Q3 2023.
- **O** Small garage on property currently leased out.
- **O** Ideal location for owner user or redevelopment.