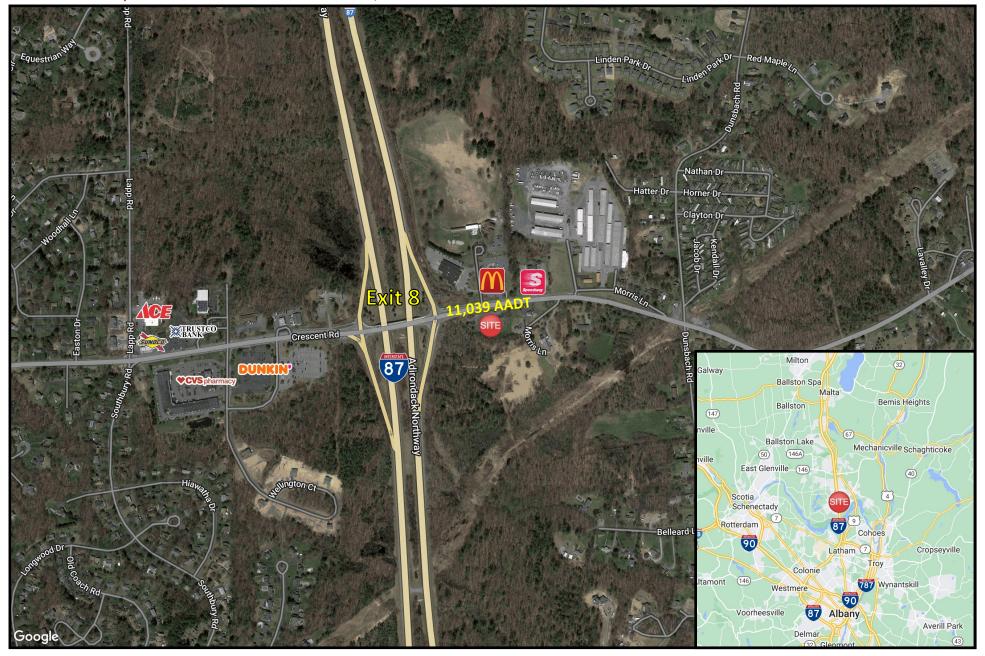

#### **PROPERTY INFO**

- **O** Located just off I-87 Exit 8 across from McDonald's.
- Currently occupied by 3 law firms with the larger firm occupying half of the building and 2 smaller firms occupying the remaining 2 suites.
- **O** Smaller 2 suites will be available Q3 2023.
- **O** Small garage on property currently leased out.
- **O** Ideal location for owner user or redevelopment.