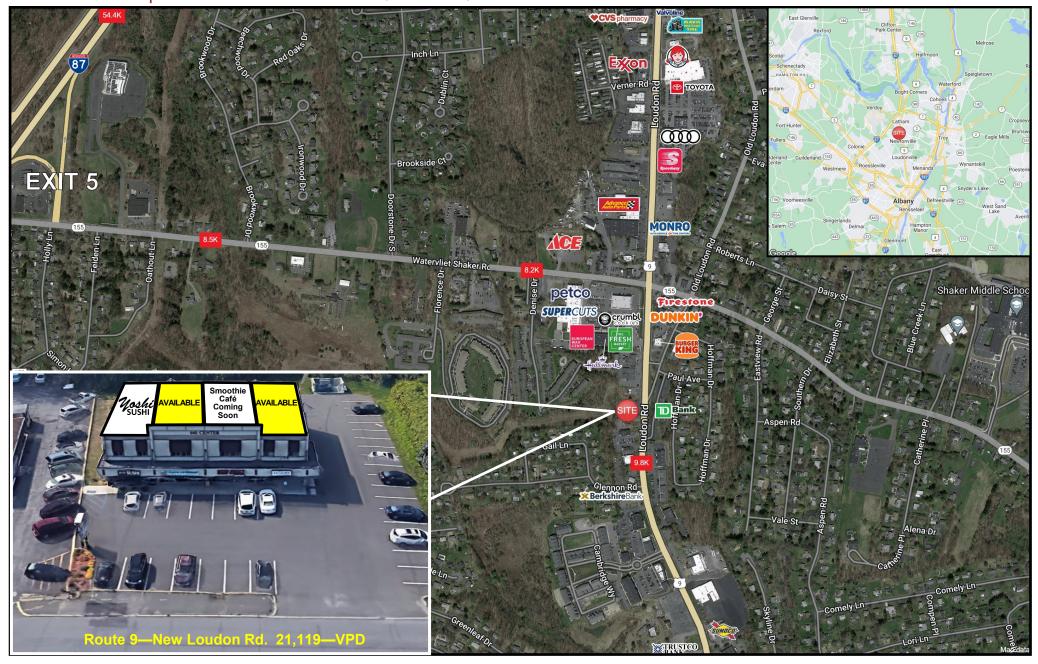

#### PROPERTY INFO

- O Excellent visibility on Route 9.
- O Easily accessible to I-87, Exit 5.
- O Newly remodeled plaza façade.
- O Traffic count 21,119 VPD.

Licensed Real Estate Broker

O Pylon sign with Tenants' logos.