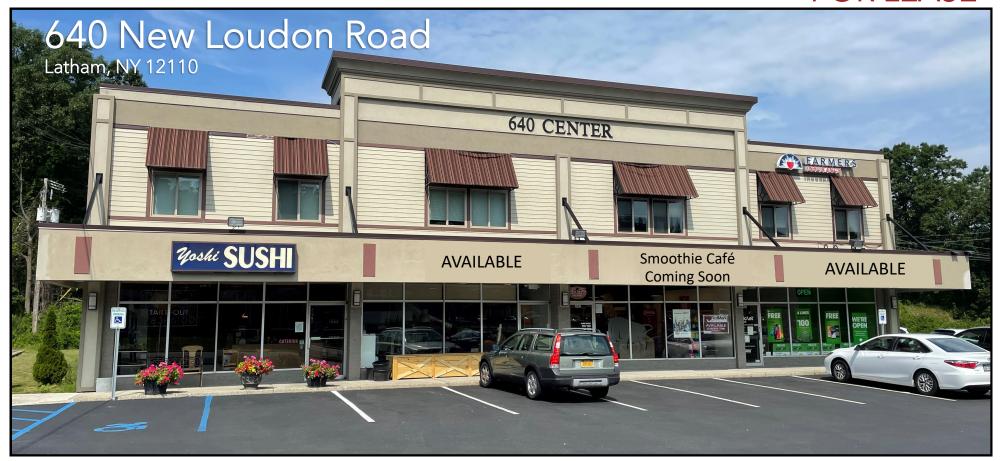

#### PROPERTY INFO

- O Excellent visibility on Route 9.
- O Easily accessible to I-87, Exit 5.
- O Newly remodeled plaza façade.
- O Traffic count 21,119 VPD.

Licensed Real Estate Broker

O Pylon sign with Tenants' logos.

#### **AVAILABLE SPACE**

- **O** 1,200 SF
- **O** 1,200 SF

## FOR LEASE | 640 New Loudon Road, Latham, NY