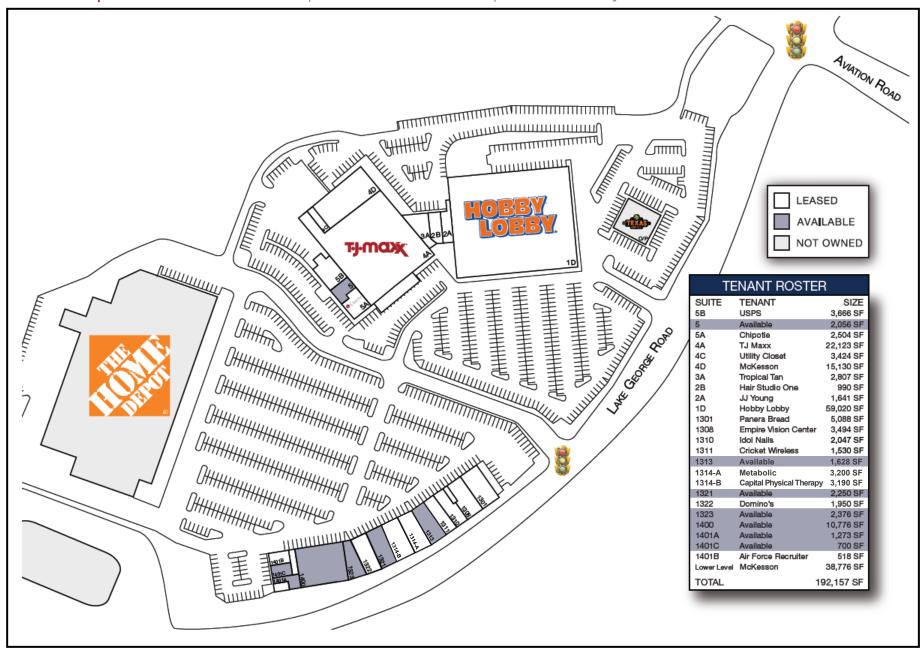

### **AVAILABLE SPACE**

- **Q** 2,056 SF
- **O** 1,628 SF
- **Q** 2,250 SF
- **Q** 2,376 SF
- **O** 10,776 SF
- **O** 1,273 SF
- **O** 700 SF