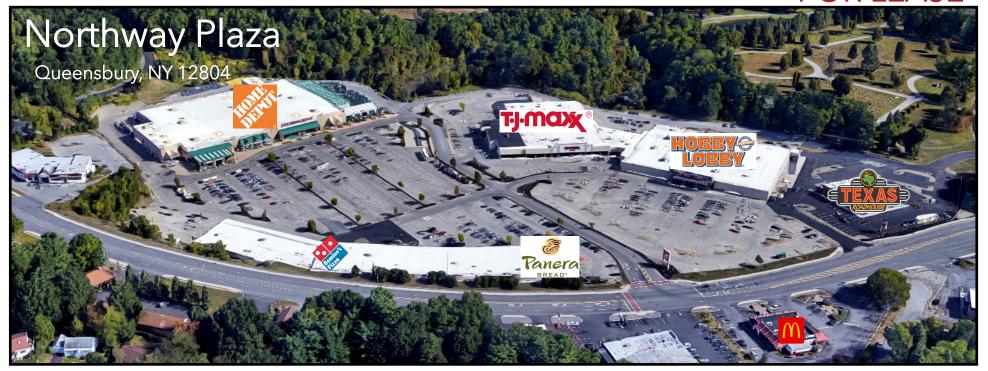

# FOR LEASE

#### PROPERTY INFO

- O Highly visible premier retail shopping center in the best intersection in the Queensbury/ Glens Falls Market.
- O Co-tenants include Home Depot, Panera Bread, Hobby Lobby, TJ Maxx, Texas Roadhouse, Chipotle, and more!
- **O** Off I-87 Exit 19

## FOR LEASE | NORTHWAY PLAZA | 820 State Route 9 | Queensbury, NY 12804