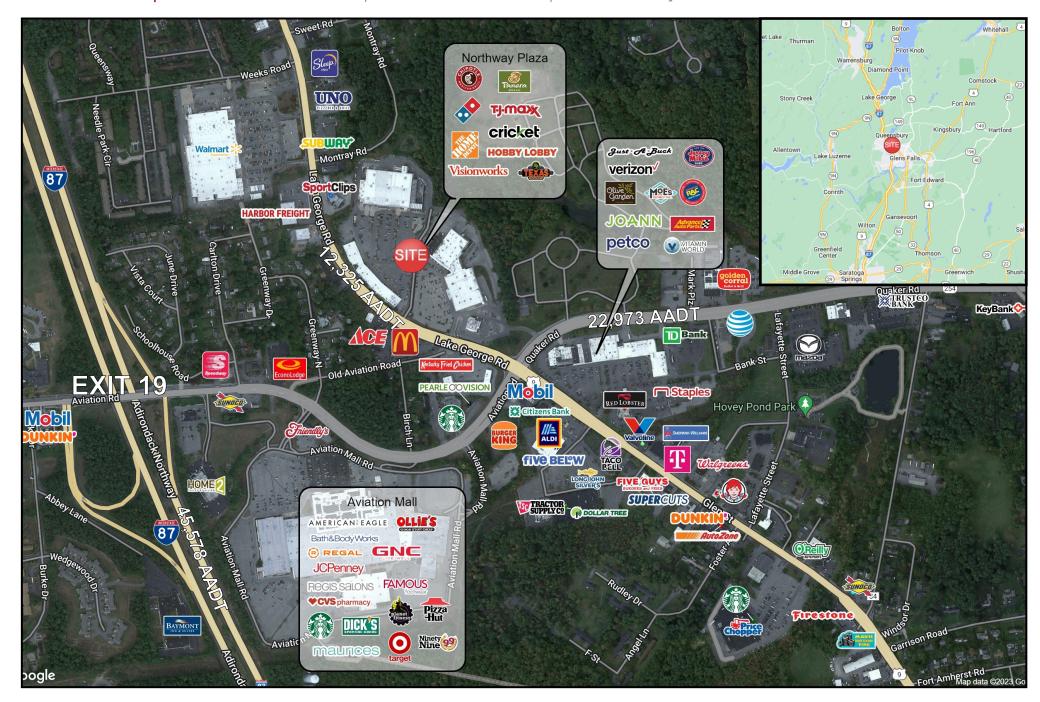

#### PROPERTY INFO

- O Highly visible premier retail shopping center in the best intersection in the Queensbury/ Glens Falls Market.
- O Co-tenants include Home Depot, Panera Bread, Hobby Lobby, TJ Maxx, Texas Roadhouse, Chipotle, and more!
- **O** Off I-87 Exit 19

## FOR LEASE | NORTHWAY PLAZA | 820 State Route 9 | Queensbury, NY 12804

Doug Morabito Licensed Real Estate Broker Alex Kutikov, Principal Licensed Real Estate Broker

Gordon Heeps, Principal Licensed Real Estate Broker