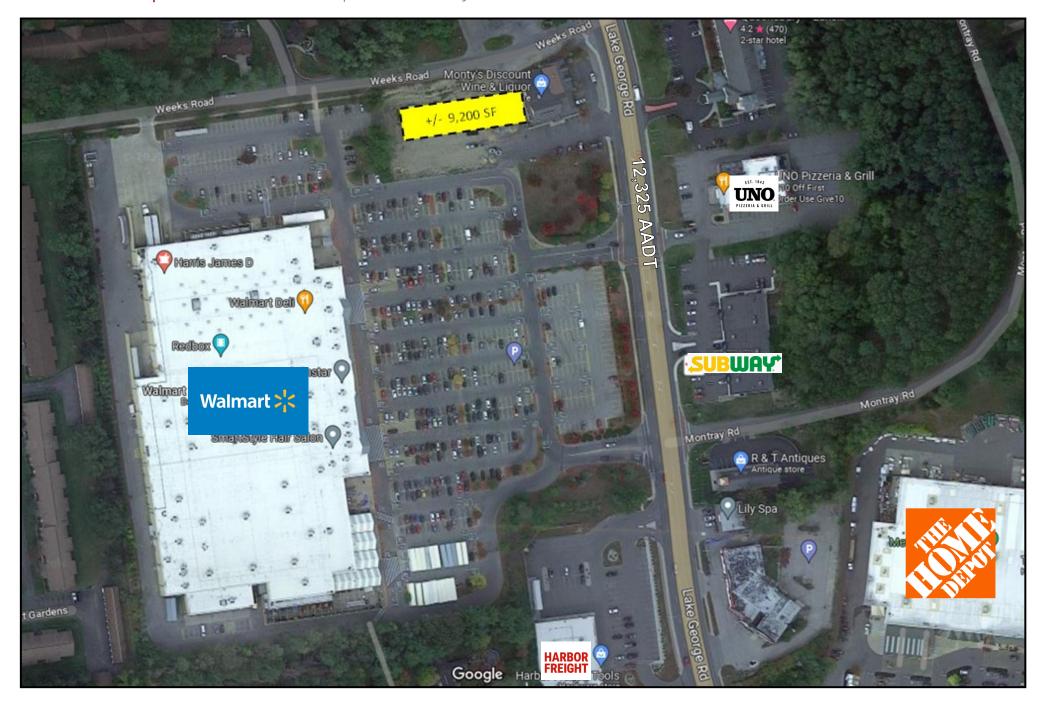

#### PROPERTY INFO

- O Be a part of this newly constructed plaza with the option for a drive through.
- Highly visible location in the Walmart parking lot, neighboring a wine and liquor store, and up the road from the Northway Plaza.
- Easily accessible off I-87 Exit 19.

### **AVAILABLE SPACE**

 $\mathbf{O}$  ± 9,200 SF – can be subdivided