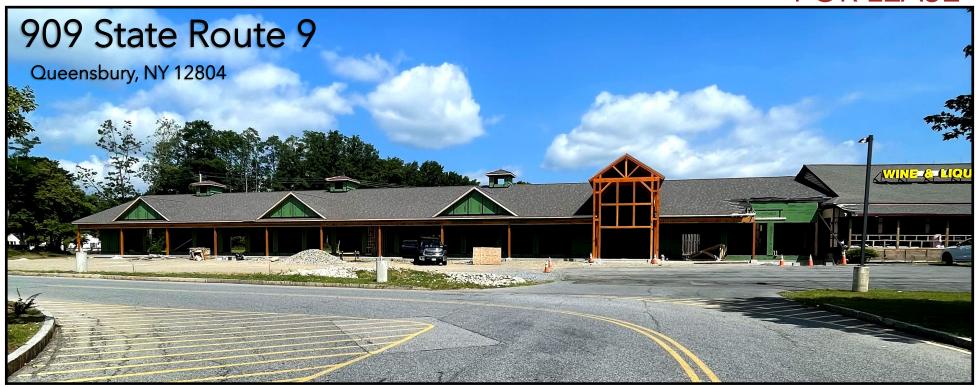

# FOR LEASE | 909 State Route 9 | Queensbury, NY 12804

#### PROPERTY INFO

- O Be a part of this newly constructed plaza with the option for a drive through.
- Highly visible location in the Walmart parking lot, neighboring a wine and liquor store, and up the road from the Northway Plaza.
- Easily accessible off I-87 Exit 19.