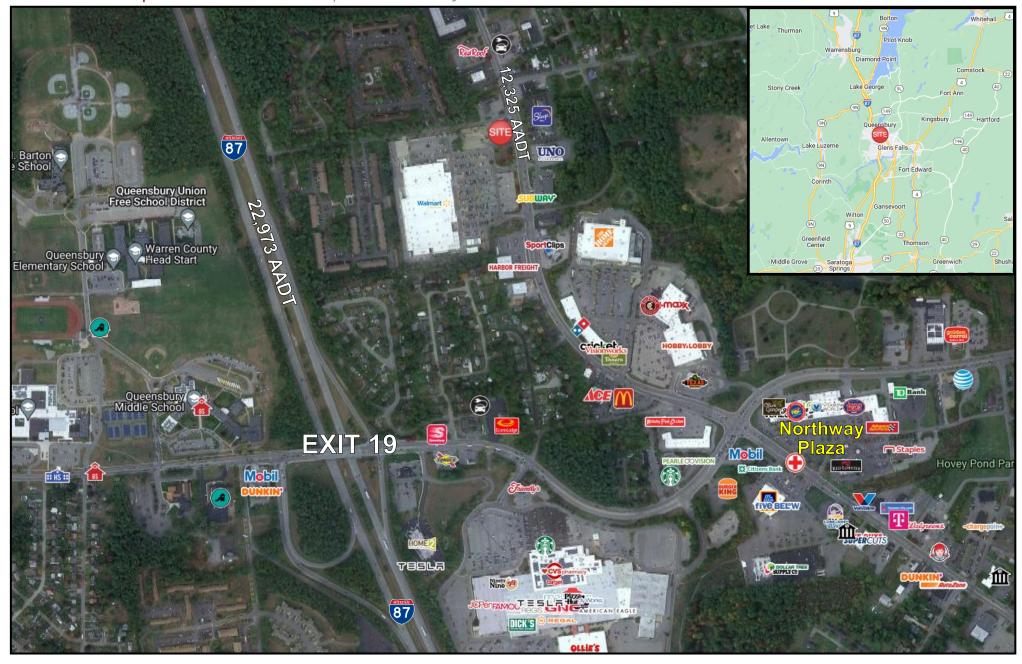

#### PROPERTY INFO

- O Be a part of this newly constructed plaza with the option for a drive through.
- Highly visible location in the Walmart parking lot, neighboring a wine and liquor store, and up the road from the Northway Plaza.
- Easily accessible off I-87 Exit 19.