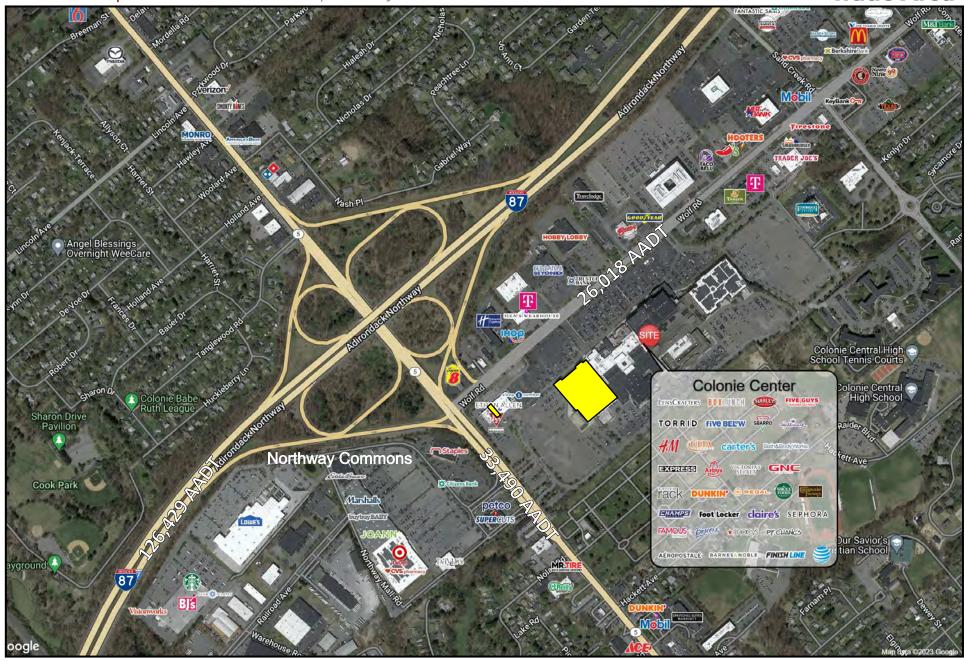

#### PROPERTY INFO

- Premier regional shopping center located in the heart of New York's Capital Region.
- O High profile space adjacent to Whole Foods Market, Sierra Trading Post, and Floor & Décor in 1.3 million-square-foot enclosed regional shopping center with over 100 specialty stores and many stores that are unique to the market.
- O Intersection of Central Avenue (33,490 AADT) and Wolf Road (26,018 AADT), easily accessible from I-87 and I-90.
- O Co-tenants include Boscov's, Macy's, L.L. Bean, Whole Foods Market, Christmas Tree Shops, Regal Cinemas, H&M, Barnes and Noble, P.F. Chang's China Bistro, Cheesecake Factory, Nordstrom Rack, etc.

### 2023 Demographics

|                                      | 3 Miles   | 5 Miles   | 10 Miles  |
|--------------------------------------|-----------|-----------|-----------|
| Population                           | 59,433    | 179,716   | 525,551   |
| Average HH Income                    | \$118,361 | \$113,475 | \$110,977 |
| Est. Adj. Daytime Demographics (16+) | 76,983    | 181,144   | 425,362   |