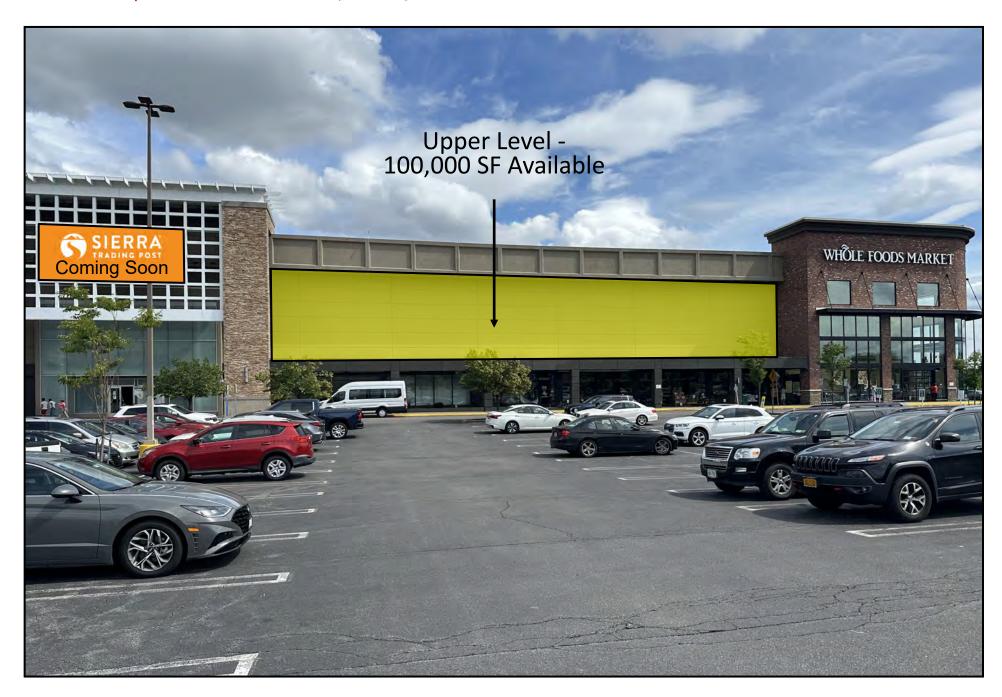

### **AVAILABLE SPACE**

- O 100,000 SF can be subdivided
- O 2,113 SF out-parcel building facing Wolf Road

CALL FOR PRICING

Alex Kutikov, Principal Licensed Real Estate Broker Gordon Heeps, Principal Licensed Real Estate Broker

## **Upper Level Availability**