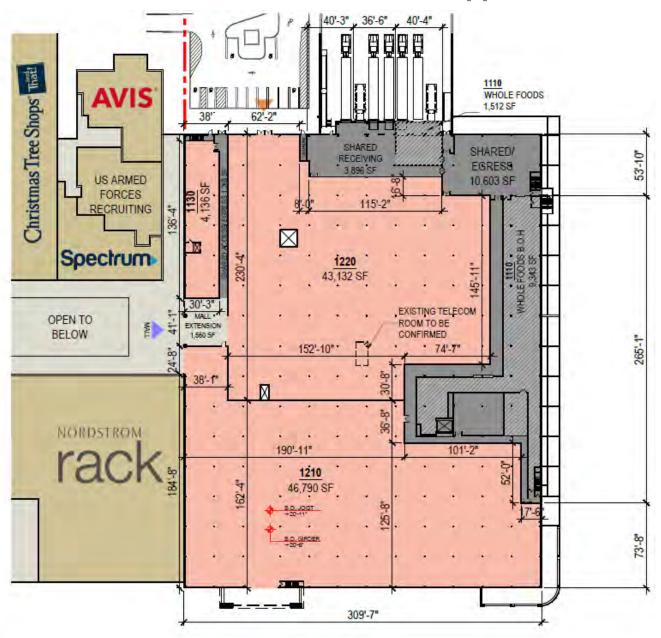

, Cheesecake Factory, Nordstrom Rack, etc.

### 2023 Demographics

|                                      | 3 Miles   | 5 Miles   | 10 Miles  |
|--------------------------------------|-----------|-----------|-----------|
| Population                           | 59,433    | 179,716   | 525,551   |
| Average HH Income                    | \$118,361 | \$113,475 | \$110,977 |
| Est. Adj. Daytime Demographics (16+) | 76,983    | 181,144   | 425,362   |

### **AVAILABLE SPACE**

- O 100,000 SF can be subdivided
- O 2,113 SF out-parcel building facing Wolf Road

CALL FOR PRICING

Alex Kutikov, Principal Licensed Real Estate Broker Gordon Heeps, Principal Licensed Real Estate Broker



Nassau 20





selaerville Westerlo



## **Lower Level Availability**









## **Upper Level Availability**









# **Out-parcel Availability**















































Alex Kutikov, Principal Licensed Real Estate Broker Gordon Heeps, Principal Licensed Real Estate Broker