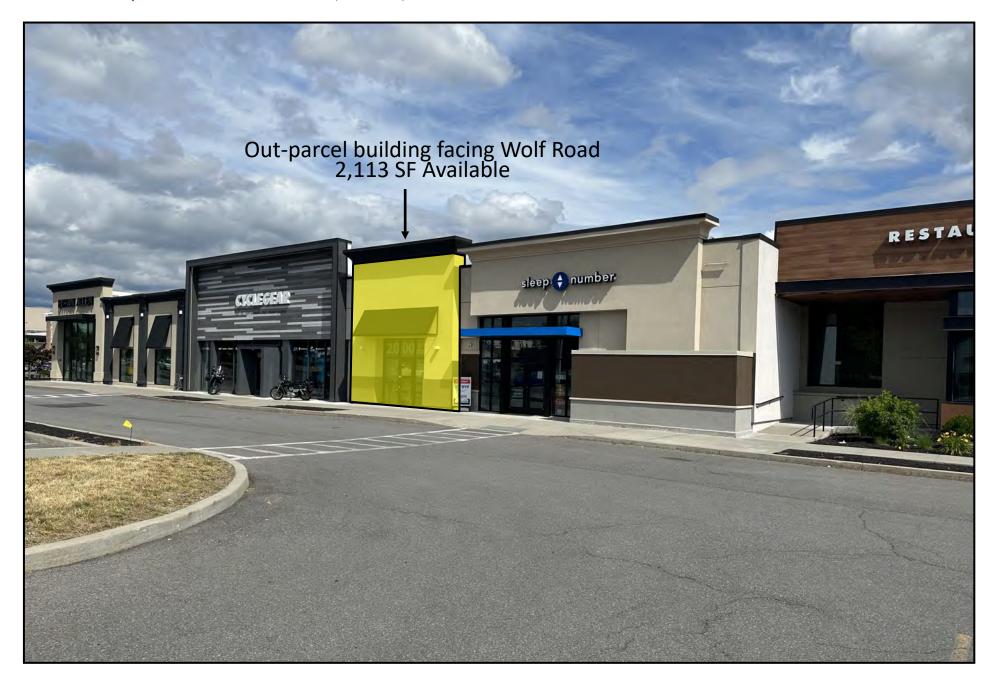

### **AVAILABLE SPACE**

- O 100,000 SF can be subdivided
- O 2,113 SF out-parcel building facing Wolf Road

CALL FOR PRICING

Alex Kutikov, Principal Licensed Real Estate Broker Gordon Heeps, Principal Licensed Real Estate Broker

# **Out-parcel Availability**

Alex Kutikov, Principal Licensed Real Estate Broker Gordon Heeps, Principal Licensed Real Estate Broker