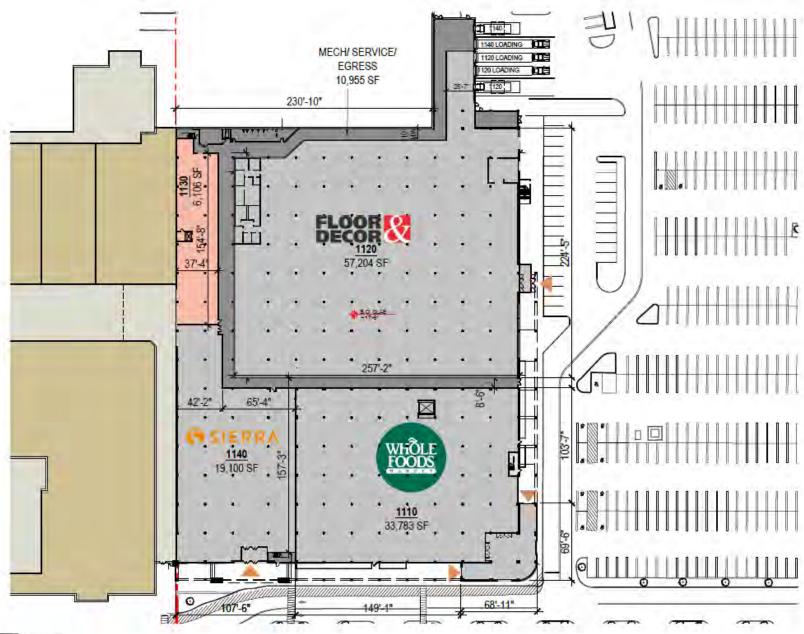

rnes and Noble, P.F. Chang's China Bistro, Cheesecake Factory, Nordstrom Rack, etc.

### 2023 Demographics

|                                      | 3 Miles   | 5 Miles   | 10 Miles  |
|--------------------------------------|-----------|-----------|-----------|
| Population                           | 59,433    | 179,716   | 525,551   |
| Average HH Income                    | \$118,361 | \$113,475 | \$110,977 |
| Est. Adj. Daytime Demographics (16+) | 76,983    | 181,144   | 425,362   |

### **AVAILABLE SPACE**

- O 100,000 SF can be subdivided
- O 2,113 SF out-parcel building facing Wolf Road

CALL FOR PRICING

Alex Kutikov, Principal Licensed Real Estate Broker Gordon Heeps, Principal Licensed Real Estate Broker



Nassau 20





selaerville Westerlo



## **Lower Level Availability**









## **Upper Level Availability**









# **Out-parcel Availability**















































Alex Kutikov, Principal Licensed Real Estate Broker Gordon Heeps, Principal Licensed Real Estate Broker