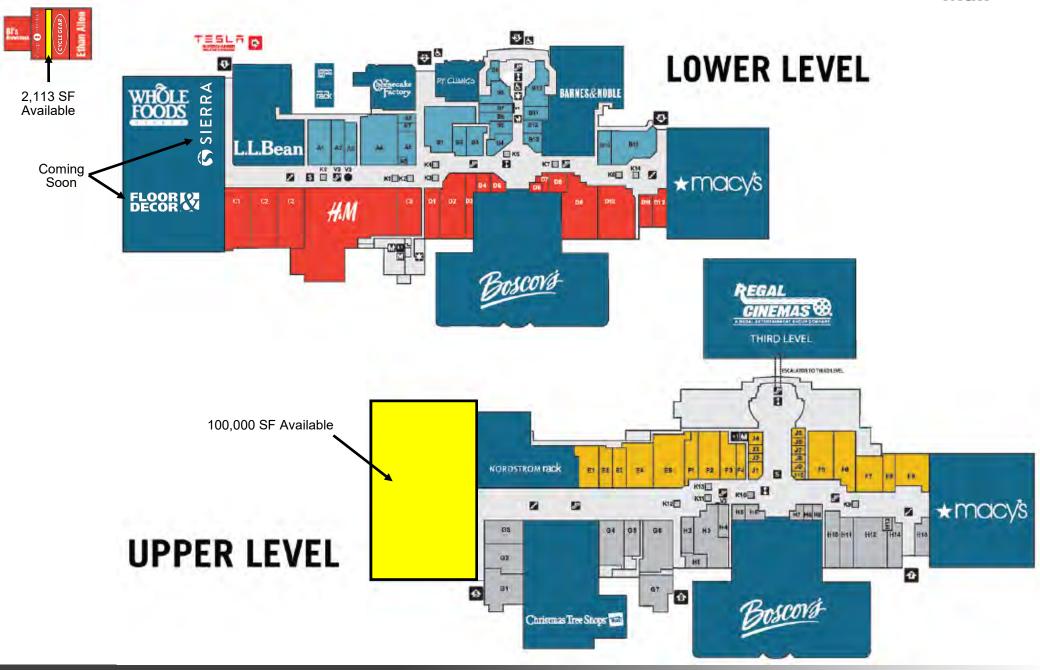

### **AVAILABLE SPACE**

- O 100,000 SF can be subdivided
- O 2,113 SF out-parcel building facing Wolf Road

CALL FOR PRICING

Alex Kutikov, Principal Licensed Real Estate Broker Gordon Heeps, Principal Licensed Real Estate Broker

## **Lower Level Availability**

## **Upper Level Availability**