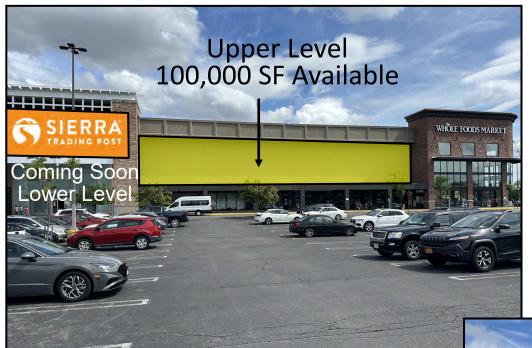

### **AVAILABLE SPACE**

- O 100,000 SF can be subdivided
- O 2,113 SF out-parcel building facing Wolf Road

CALL FOR PRICING

Alex Kutikov, Principal Licensed Real Estate Broker Gordon Heeps, Principal Licensed Real Estate Broker

## **Lower Level Availability**

## **Upper Level Availability**