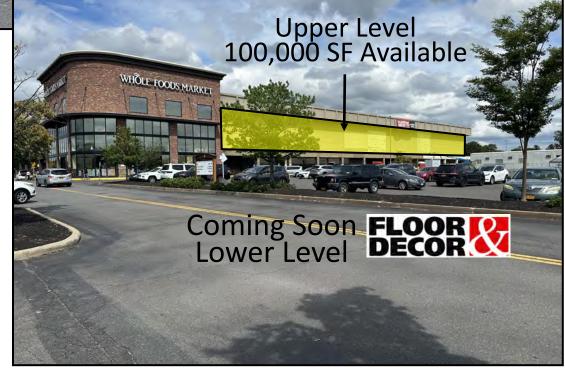

### **AVAILABLE SPACE**

- O 100,000 SF can be subdivided
- O 2,113 SF out-parcel building facing Wolf Road

CALL FOR PRICING

Alex Kutikov, Principal Licensed Real Estate Broker Gordon Heeps, Principal Licensed Real Estate Broker

## **Lower Level Availability**

## **Upper Level Availability**