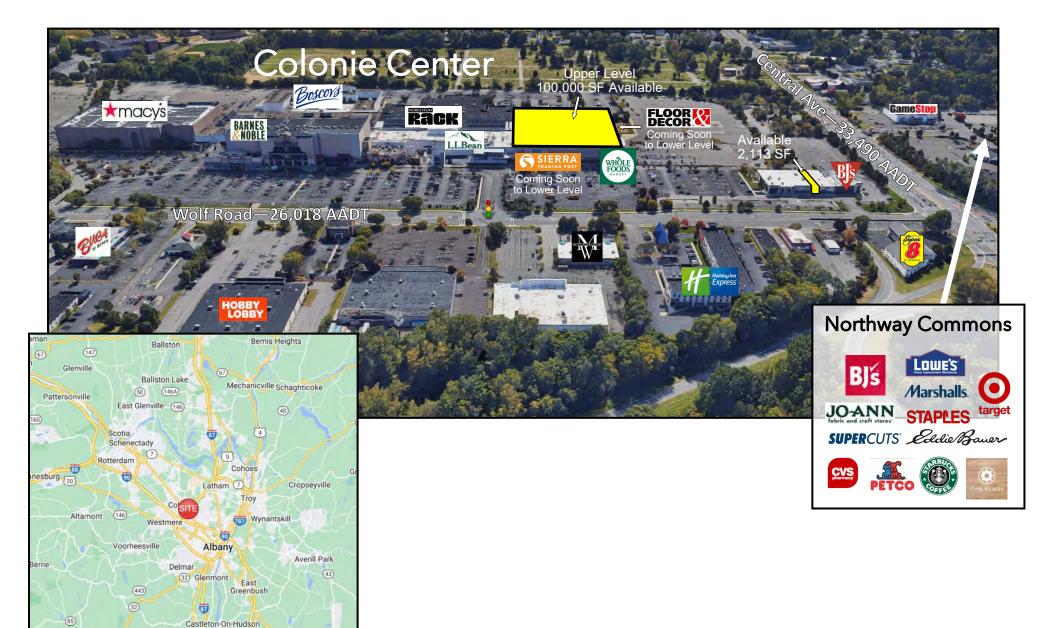

FOR LEASE

#### PROPERTY INFO

- Premier regional shopping center located in the heart of New York's Capital Region.
- O High profile space adjacent to Whole Foods Market, Sierra Trading Post, and Floor & Décor in 1.3 million-square-foot enclosed regional shopping center with over 100 specialty stores and many stores that are unique to the market.
- O Intersection of Central Avenue (33,490 AADT) and Wolf Road (26,018 AADT), easily accessible from I-87 and I-90.
- O Co-tenants include Boscov's, Macy's, L.L. Bean, Whole Foods Market, Christmas Tree Shops, Regal Cinemas, H&M, Barnes and Noble, P.F. Chang's China Bistro, Cheesecake Factory, Nordstrom Rack, etc.

### **AVAILABLE SPACE**

- O 100,000 SF can be subdivided
- O 2,113 SF out-parcel building facing Wolf Road

CALL FOR PRICING

Alex Kutikov, Principal Licensed Real Estate Broker Gordon Heeps, Principal Licensed Real Estate Broker