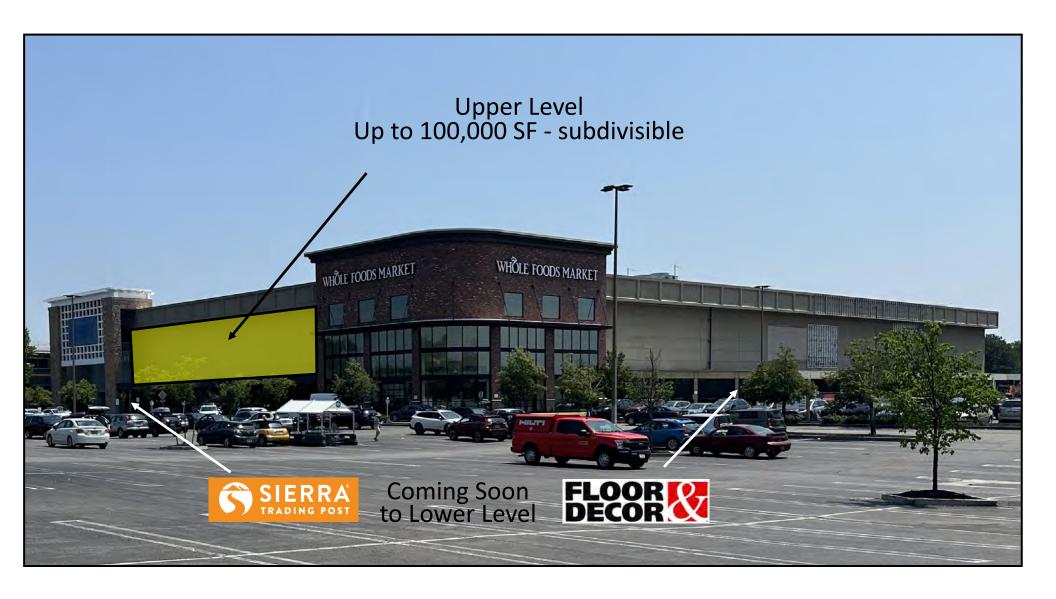

### **AVAILABLE SPACE**

- O 100,000 SF can be subdivided
- O 2,113 SF out-parcel building facing Wolf Road

CALL FOR PRICING

Alex Kutikov, Principal Licensed Real Estate Broker Gordon Heeps, Principal Licensed Real Estate Broker

## **Lower Level Availability**

## **Upper Level Availability**