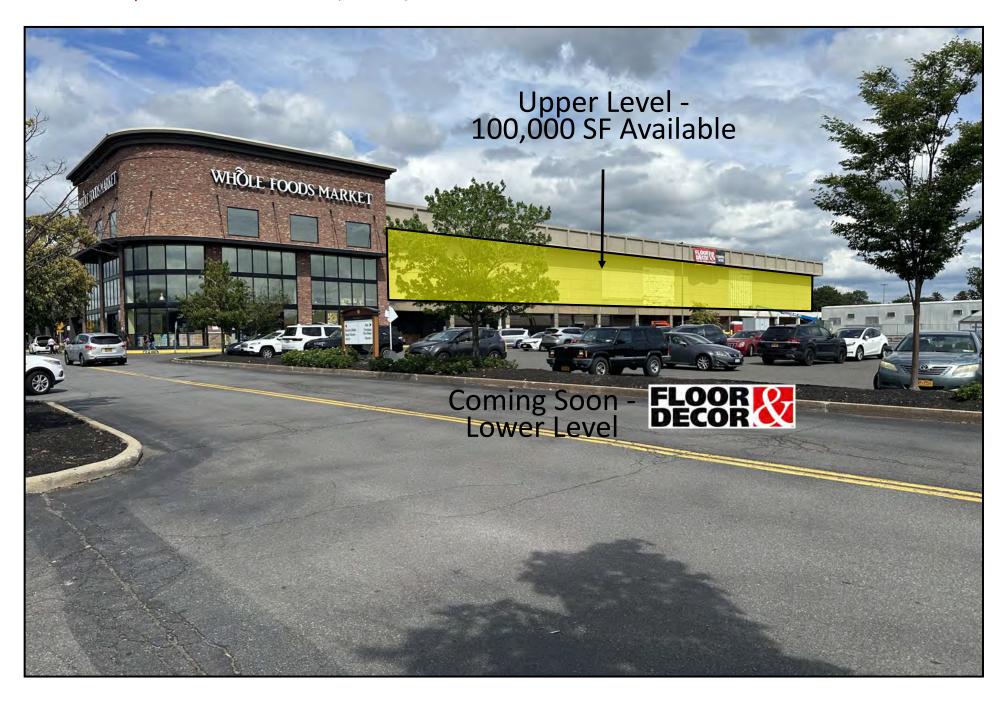

### **AVAILABLE SPACE**

- O 100,000 SF can be subdivided
- O 2,113 SF out-parcel building facing Wolf Road

CALL FOR PRICING

Alex Kutikov, Principal Licensed Real Estate Broker Gordon Heeps, Principal Licensed Real Estate Broker

## **Upper Level Availability**