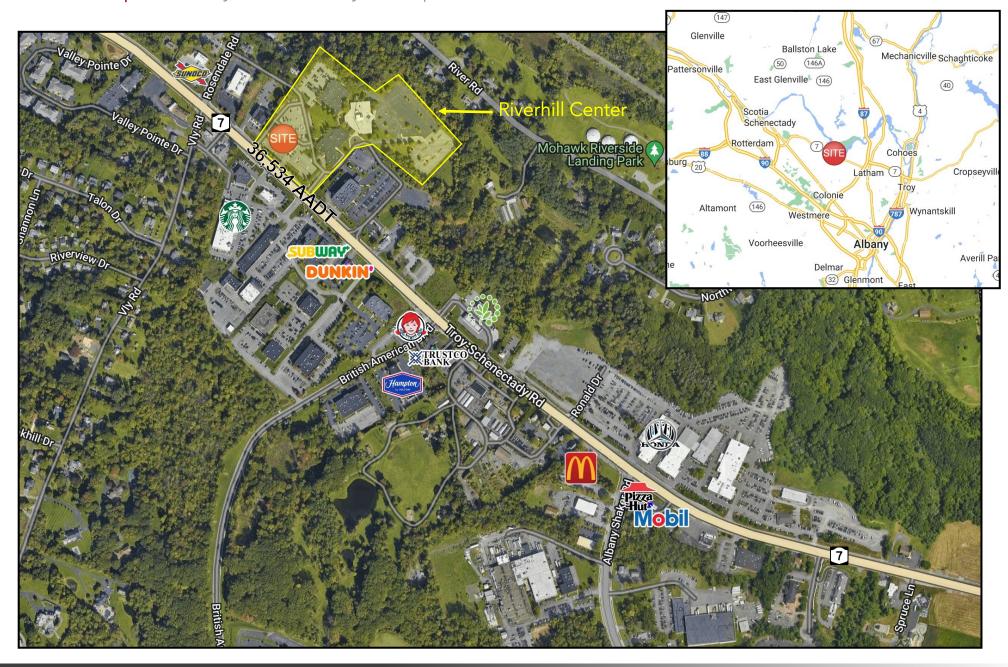

#### PROPERTY INFO

- O Mixed-use building located in Riverhill Center in Latham, NY.
- O Strong tenant mix with 100% occupancy & long-term leases until 2027.
- O Built in 2015, this property offers modern features, an attractive façade, a drive-thru, and a patio.
- High visibility on Troy Schenectady Road (Route 7).