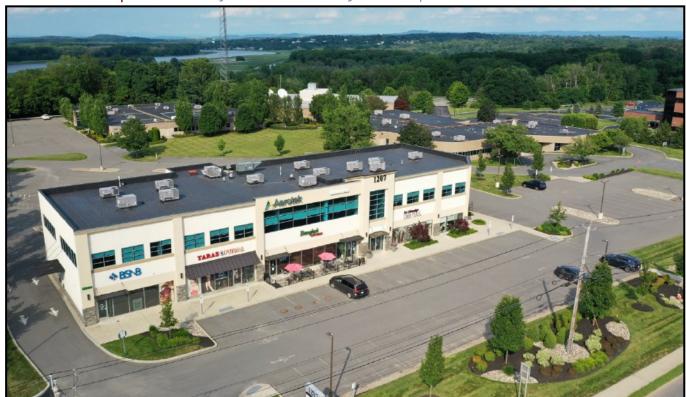

## FOR SALE | 1207 Troy Schenectady Road | Latham, NY

1207 Troy Schenectady Road at Riverhill Center is centered within the Capital District in Latham, New York. Located within 1 mile of Albany International Airport, 9 miles of Albany, 8 miles to Troy, and 7 miles from Schenectady.