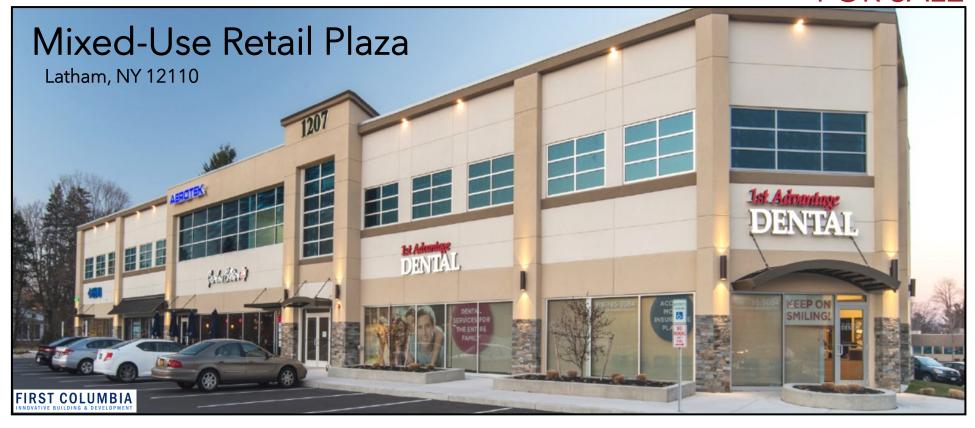

#### PROPERTY INFO

- O Mixed-use building located in Riverhill Center in Latham, NY.
- O Strong tenant mix with 100% occupancy & long-term leases until 2027.
- O Built in 2015, this property offers modern features, an attractive façade, a drive-thru, and a patio.
- High visibility on Troy Schenectady Road (Route 7).

# FOR SALE | 1207 Troy Schenectady Road | Latham, NY