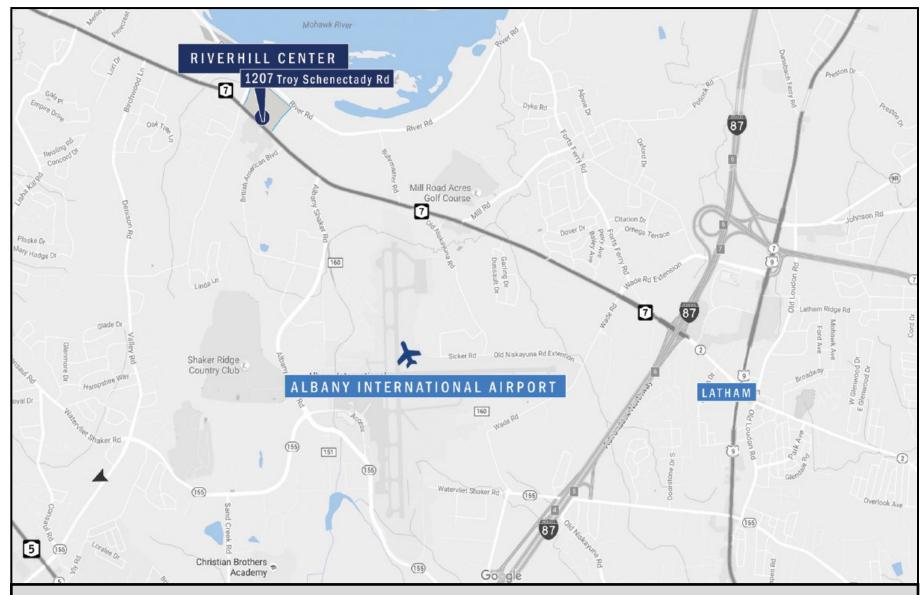

## FOR SALE | 1207 Troy Schenectady Road | Latham, NY

1207 Troy Schenectady Road at Riverhill Center is centered within the Capital District in Latham, New York. Located within 1 mile of Albany International Airport, 9 miles of Albany, 8 miles to Troy, and 7 miles from Schenectady.