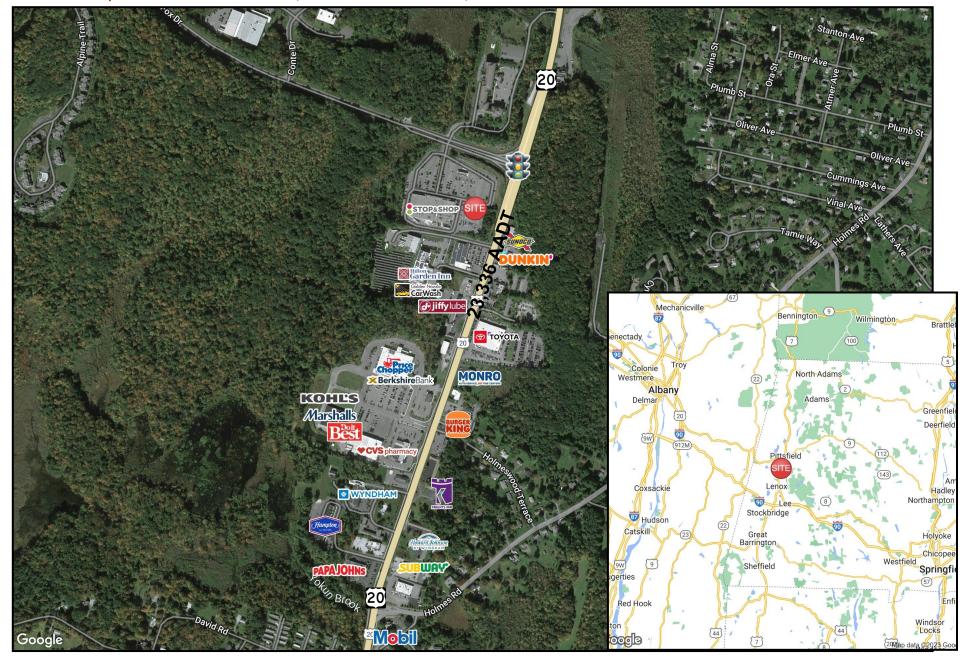

#### **PROPERTY INFO**

- Includes a free-standing Stop & Shop, a gas station, and a 3-unit satellite building.
- Sits on a 12.98-acre corner lot at the signalized intersection of Dan Fox Drive and South Street, the area's primary commercial and commuter corridor.
- Located between the center of Lenox and downtown Pittsfield.
- Surrounded by national retailers and several hotels that drive traffic to the area.