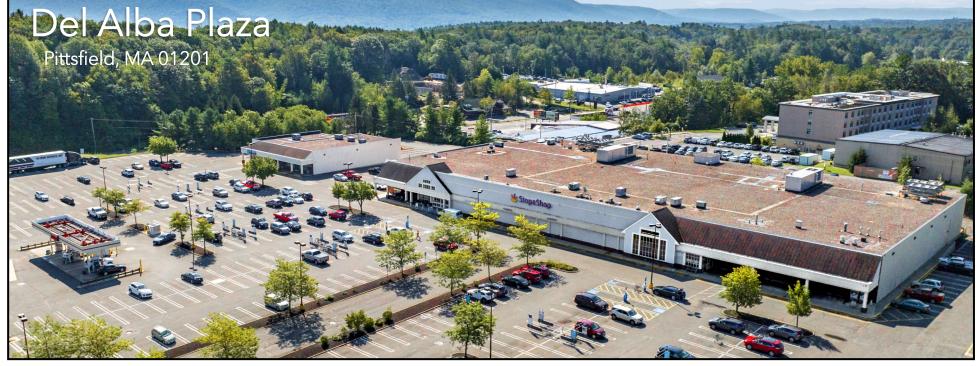

#### **PROPERTY INFO**

- Includes a free-standing Stop & Shop, a gas station, and a 3-unit satellite building.
- Sits on a 12.98-acre corner lot at the signalized intersection of Dan Fox Drive and South Street, the area's primary commercial and commuter corridor.
- Located between the center of Lenox and downtown Pittsfield.
- Surrounded by national retailers and several hotels that drive traffic to the area.

## FOR LEASE | DEL ALBA PLAZA | 1 Dan Fox Drive | Pittsfield, MA