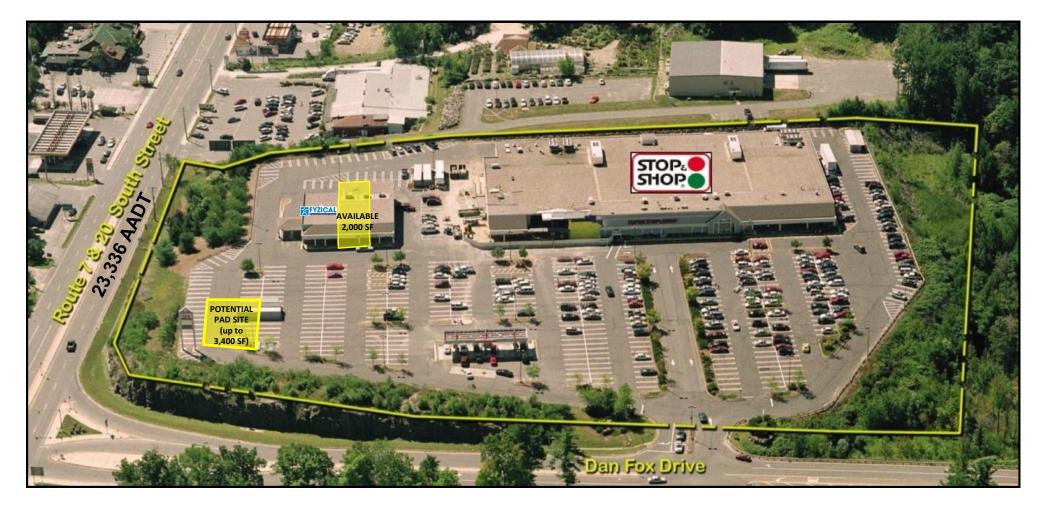

#### **PROPERTY INFO**

- Includes a free-standing Stop & Shop, a gas station, and a 3-unit satellite building.
- Sits on a 12.98-acre corner lot at the signalized intersection of Dan Fox Drive and South Street, the area's primary commercial and commuter corridor.
- Located between the center of Lenox and downtown Pittsfield.
- Surrounded by national retailers and several hotels that drive traffic to the area.

#### AVAILABLE SPACE

- 2,000 SF in 3-unit satellite building
- 3,400 SF pad site

## FOR LEASE | DEL ALBA PLAZA | 1 Dan Fox Drive | Pittsfield, MA