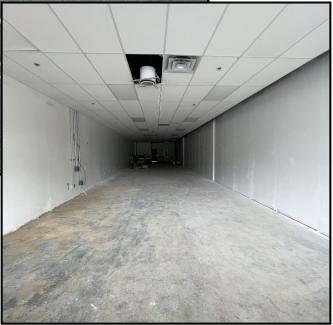

#### AVAILABLE SPACE

- 2,000 SF in 3-unit satellite building
- 3,400 SF pad site