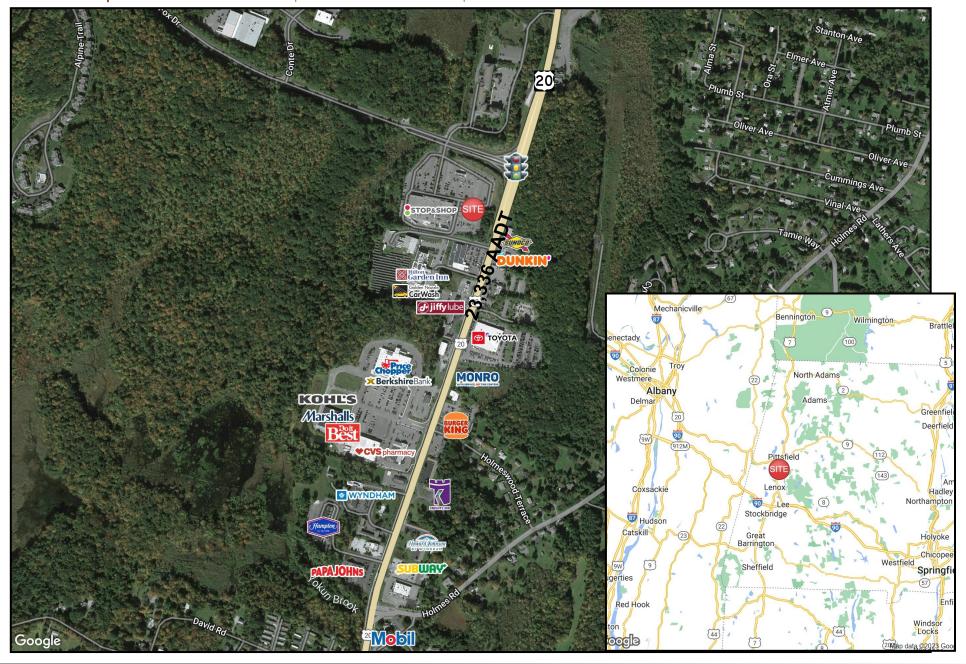

#### PROPERTY INFO

- Includes a free-standing Stop & Shop, a gas station, and a 3-unit satellite building.
- O Sits on a 12.98-acre corner lot at the signalized intersection of Dan Fox Drive and South Street, the area's primary commercial and commuter corridor.
- O Located between the center of Lenox and downtown Pittsfield.
- O Surrounded by national retailers and several hotels that drive traffic to the area.

### 2023 Demographics

|                                      | 1 Miles   | 3 Miles   | 5 Miles   |
|--------------------------------------|-----------|-----------|-----------|
| Population                           | 1,225     | 19,511    | 45,454    |
| Average HH Income                    | \$154,271 | \$107,152 | \$101,442 |
| Est. Adj. Daytime Demographics (16+) | 2,565     | 21,322    | 45,775    |

### FOR LEASE | DEL ALBA PLAZA | 1 Dan Fox Drive | Pittsfield, MA

Alex Kutikov, Principal Licensed Real Estate Broker **Doug Morabito** Licensed Real 20

Gordon Heeps, Principal Licensed Real Estate Broker