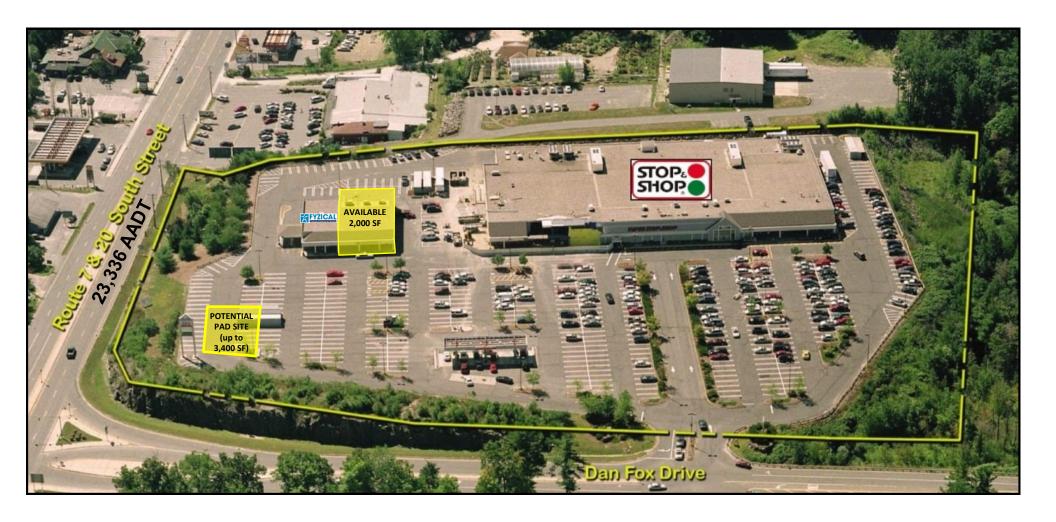

#### **AVAILABLE SPACE**

- 2,000 SF in 3-unit satellite building
- O 3,400 SF pad site

CALL FOR PRICING

Alex Kutikov, Principal Licensed Real Estate Broker Doug Morabito Licensed Real Estate Agent Gordon Heeps, Principal Licensed Real Estate Broker

## FOR LEASE | DEL ALBA PLAZA | 1 Dan Fox Drive | Pittsfield, MA