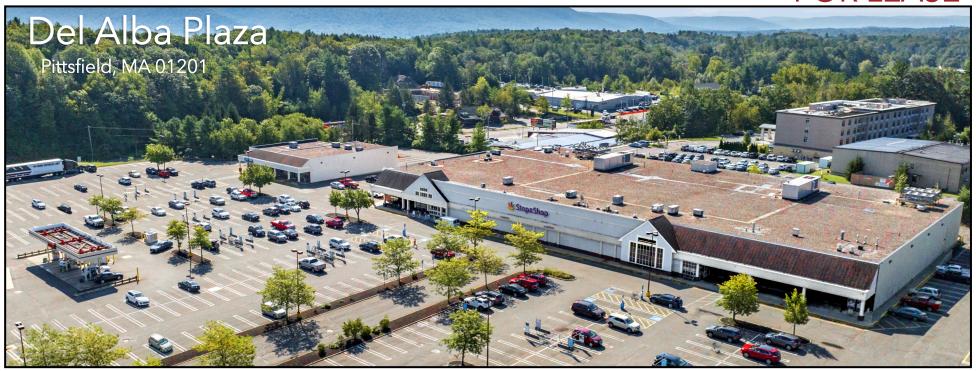

## FOR LEASE

#### PROPERTY INFO

- Includes a free-standing Stop & Shop, a gas station, and a 3-unit satellite building.
- O Sits on a 12.98-acre corner lot at the signalized intersection of Dan Fox Drive and South Street, the area's primary commercial and commuter corridor.
- O Located between the center of Lenox and downtown Pittsfield.
- O Surrounded by national retailers and several hotels that drive traffic to the area.