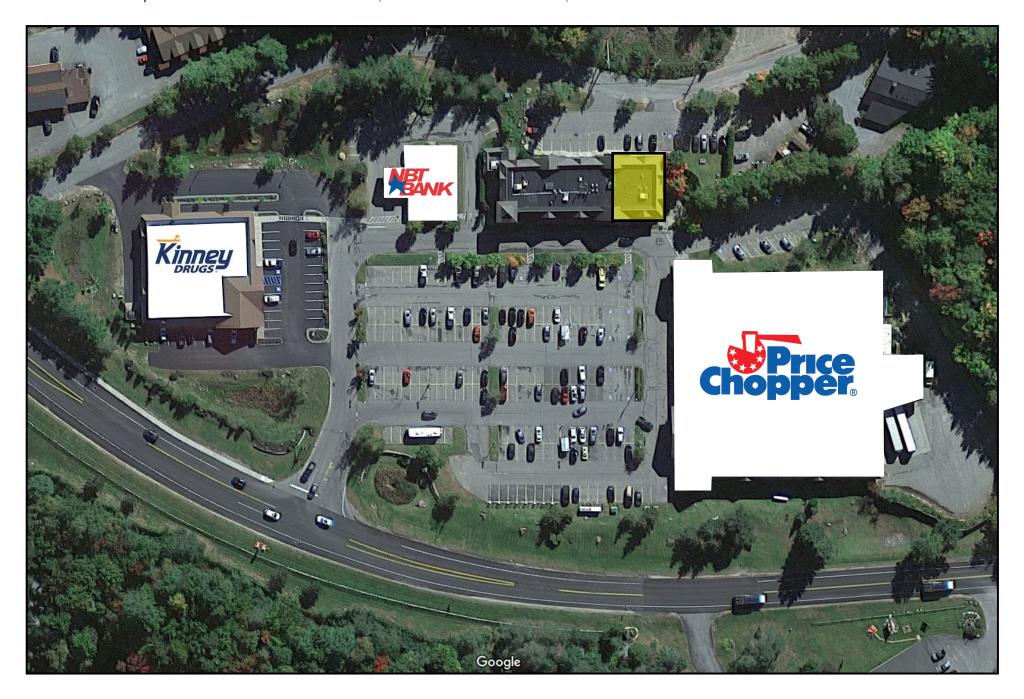

#### **PROPERTY INFO**

• 76,000 SF mixed use retail and office building, anchored by Price Chopper Supermarkets and Kinney Drugs.

### **AVAILABLE SPACE**

**PRICING** 

 $\circ$  ± 2,954 SF

**O** \$16 Gross