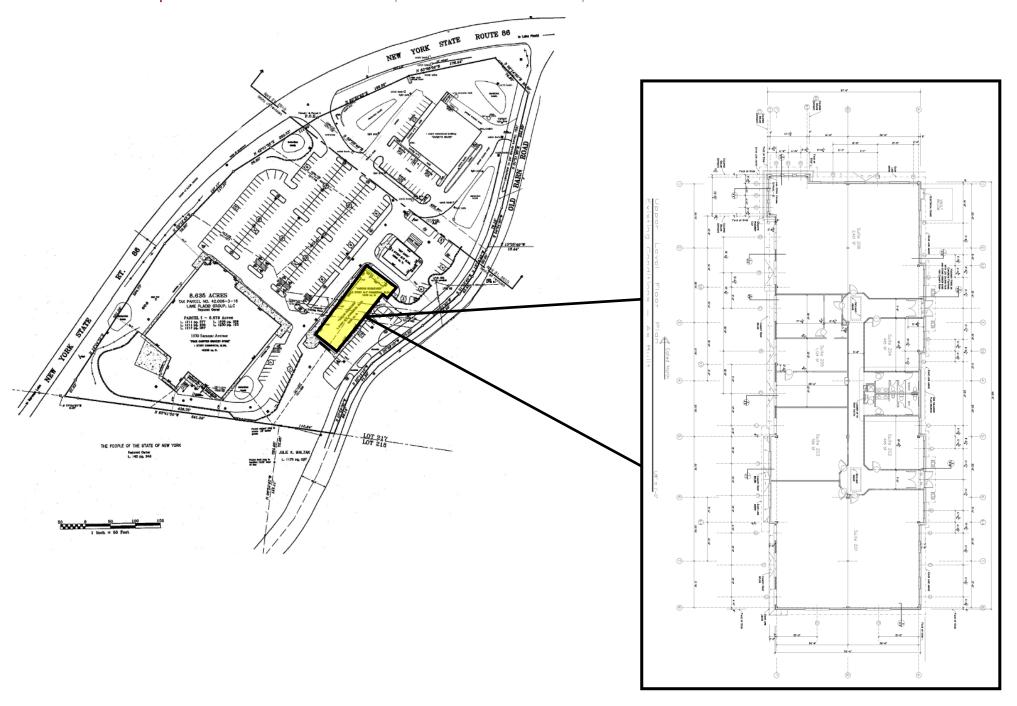

Gordon Heeps, Principal Licensed Real Estate Broker Alex Kutikov, Principal Licensed Real Estate Broker Doug Morabito Licensed Real Estate Agent

FOR LEASE | THE OUTPOST PLAZA | 1930 Saranac Ave | Lake Placid, NY 8-4 8-6 my. e-of 4-42 2.05 not not ent wat VAULT BELOW Suite 204 445 SF Suite 201 Seruer 2,954 SF Courses Bruow (Orrest) ABOVE OFFICE 109 S.F. STATION #2 STATION #1 LOBBY/WAITING AREA 330 S.F. -----Built STATION #3 RECEPTION / BUSINESS 203 S.F. (**60**) CONFERENCE/STAFF STATION #4 STATION #5 CLEAN SUPPLY OFFICE #3 sne LAB 72 SF FLOOR PLAN Member of International Council
of Shopping Centers ■REALTY