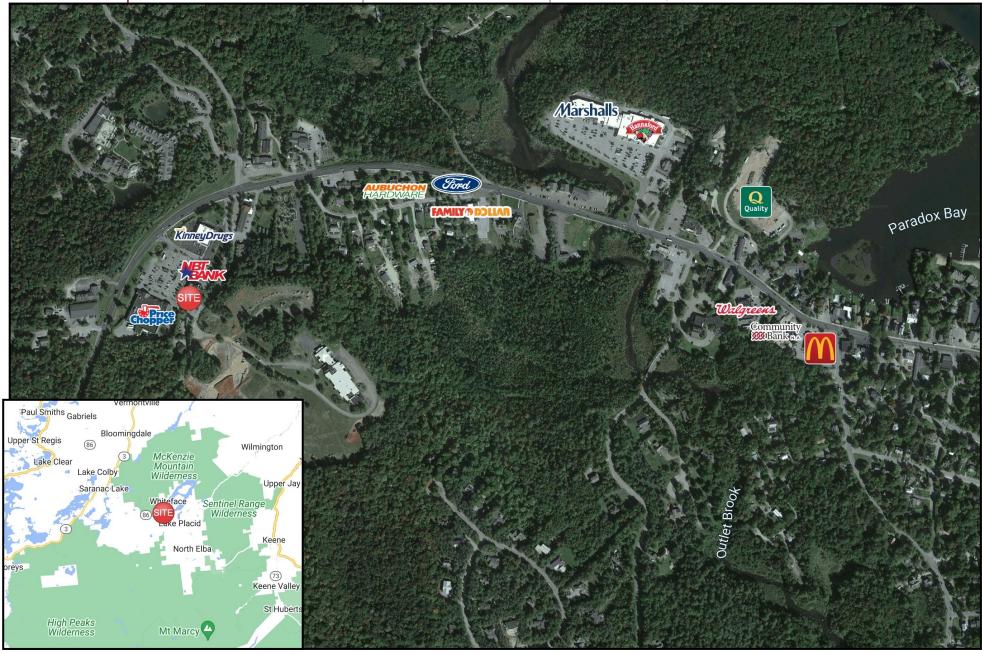

#### **PROPERTY INFO**

• 76,000 SF mixed use retail and office building, anchored by Price Chopper Supermarkets and Kinney Drugs.