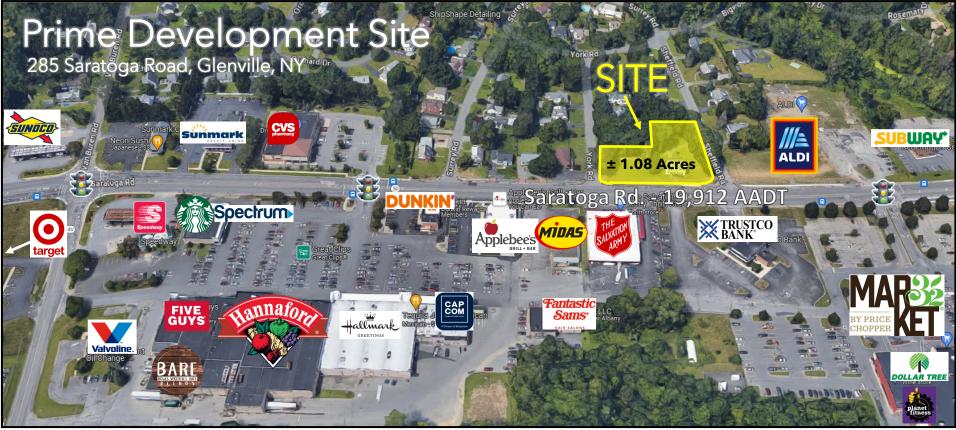

#### **PROPERTY INFO**

- Two parcels totaling 1.08 acres on the highly trafficked Saratoga Road (Route 50) in Glenville.
- Neighboring retailers include Aldi, Market 32, CVS, Hannaford, Applebee's, and many others.
- **O** 239' frontage on Saratoga Road.
- O 19,912 AADT.

#### TOTAL LOT SIZE: ± 1.08 Acres CALL FOR PRICING

Gordon Heeps, Principal Licensed Real Estate Broker Alex Kutikov, Principal Licensed Real Estate Broker

7 Southside Drive, Suite 200 | Clifton Park, NY 12065 | www.redmarkrealty.com | 518-952-7500 | info@redmarkrealty.com