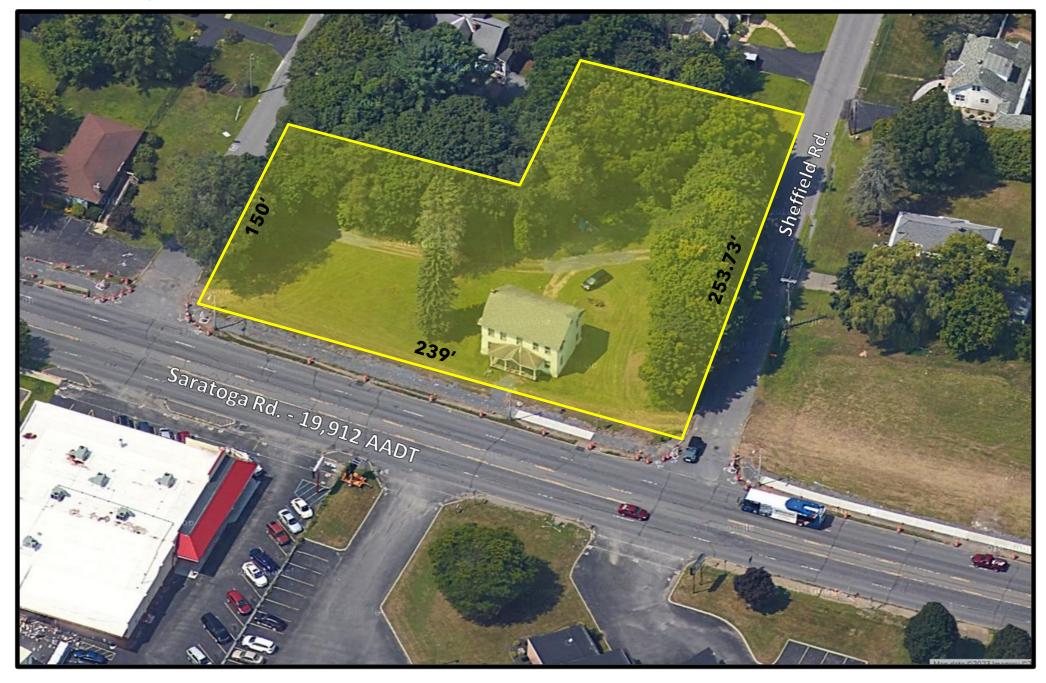

#### **PROPERTY INFO**

- Two parcels totaling 1.08 acres on the highly trafficked Saratoga Road (Route 50) in Glenville.
- Neighboring retailers include Aldi, Market 32, CVS, Hannaford, Applebee's, and many others.
- **O** 239' frontage on Saratoga Road.
- O 19,912 AADT.

#### TOTAL LOT SIZE: ± 1.08 Acres CALL FOR PRICING

Gordon Heeps, Principal Licensed Real Estate Broker Alex Kutikov, Principal Licensed Real Estate Broker

7 Southside Drive, Suite 200 | Clifton Park, NY 12065 | www.redmarkrealty.com | 518-952-7500 | info@redmarkrealty.com