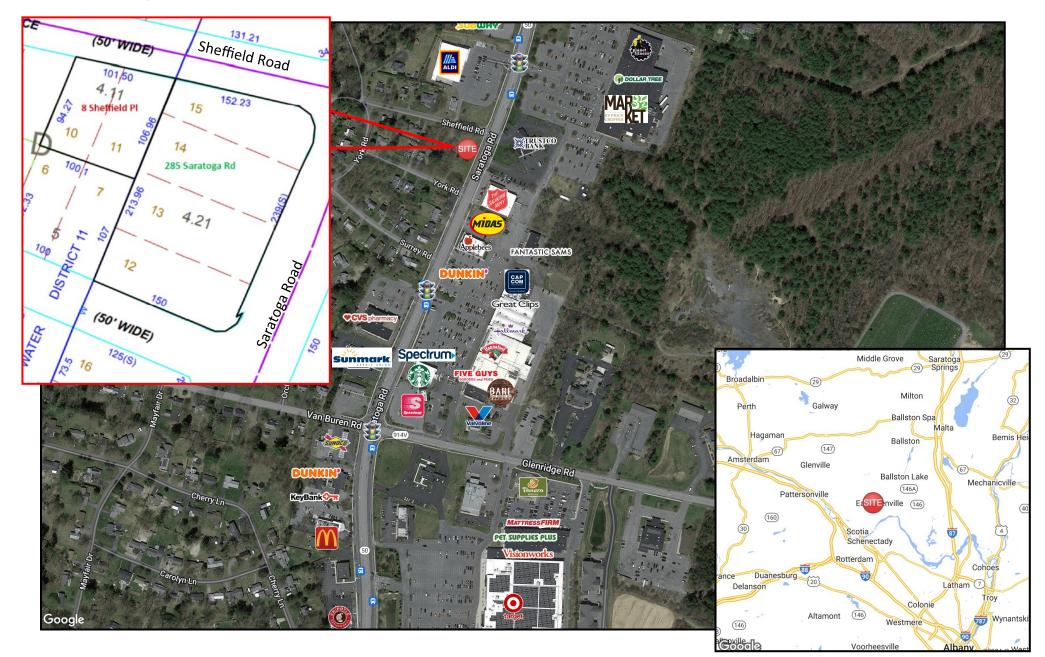

#### **PROPERTY INFO**

- Two parcels totaling 1.08 acres on the highly trafficked Saratoga Road (Route 50) in Glenville.
- Neighboring retailers include Aldi, Market 32, CVS, Hannaford, Applebee's, and many others.
- **O** 239' frontage on Saratoga Road.
- O 19,912 AADT.

#### TOTAL LOT SIZE: ± 1.08 Acres CALL FOR PRICING

Gordon Heeps, Principal Licensed Real Estate Broker Alex Kutikov, Principal Licensed Real Estate Broker

7 Southside Drive, Suite 200 | Clifton Park, NY 12065 | www.redmarkrealty.com | 518-952-7500 | info@redmarkrealty.com