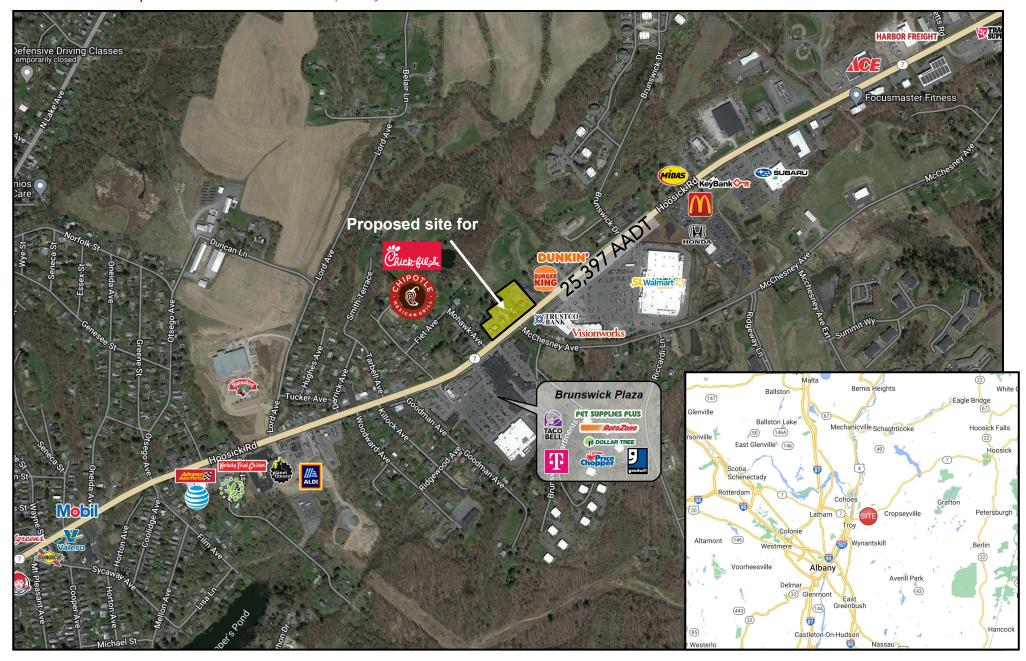

#### PROPERTY INFO

- High visibility on Hoosick Road with over 25,000 cars traveling by per day.
- O Co-anchors include Market 32, Pet Supplies Plus, Dollar Tree, Goodwill, etc.
- O Accessible from I-87 and 787.