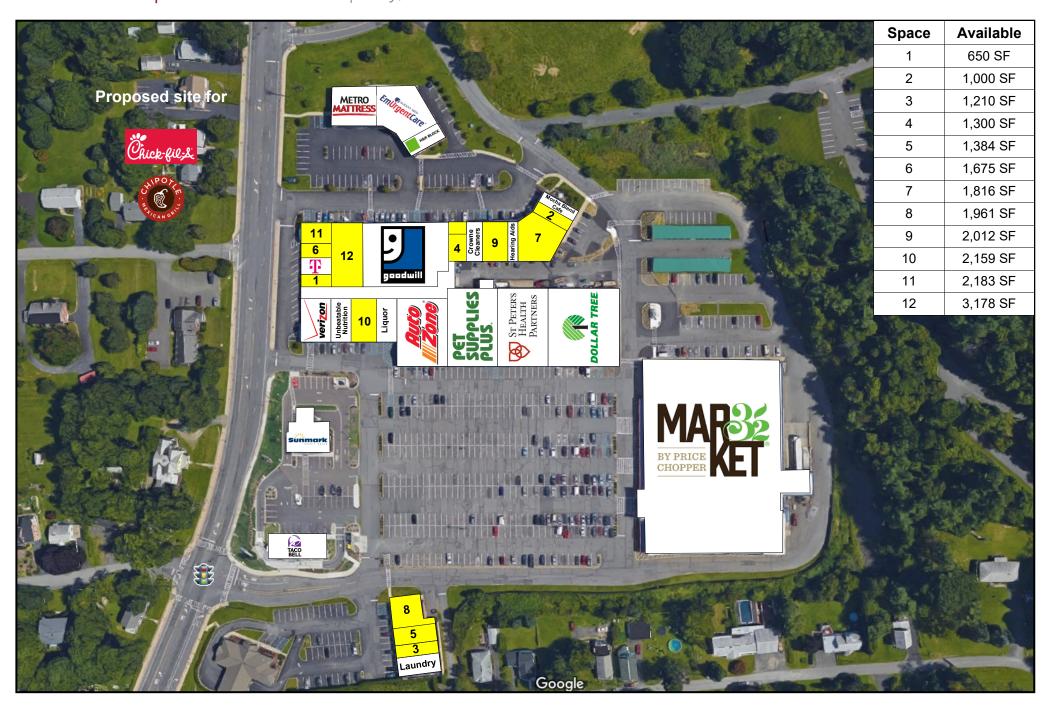

#### PROPERTY INFO

- High visibility on Hoosick Road with over 25,000 cars traveling by per day.
- O Co-anchors include Market 32, Pet Supplies Plus, Dollar Tree, Goodwill, etc.
- O Accessible from I-87 and 787.

#### **AVAILABLE SPACE**

CALL FOR PRICING

**○** 650 SF – 7,036 SF

Doug Morabito Licensed Real Estate Agent