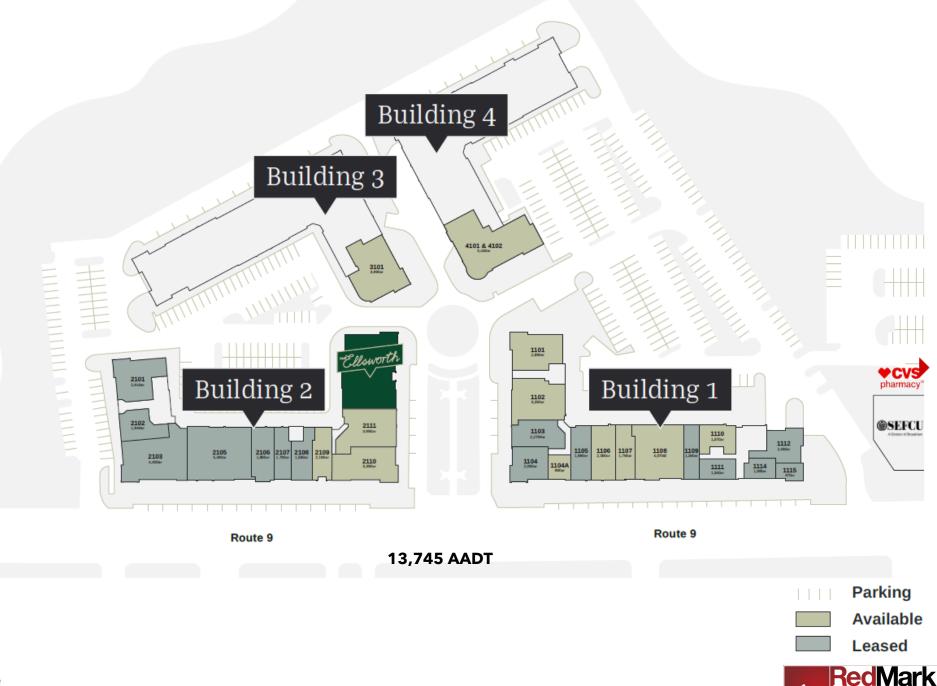

## Building 1

| 1101                 | Available                    |
|----------------------|------------------------------|
| 1102                 | Available                    |
| 1103                 | Bua Thai Sushi               |
| 1104                 | Bowled                       |
|                      |                              |
| 1104A                | Available                    |
| <b>1104A</b><br>1105 | Available<br>Dollhouse & Co. |
|                      | , it can capito              |

| 1108 | Available                |
|------|--------------------------|
| 1109 | Central Insurance Agency |
| 1110 | Available                |
| 1111 | House of Polish          |
| 1112 | Meliora Family Medicine  |
| 1114 | Power of Communication   |
| 1115 | Cetnar Consulting Group  |

# Building 2

- 2101 The Ellsworth Leasing
- 2102 Active Solar Development
- 2103 Active Solar Development
- 2105 Saratoga Hospital
- 2106 Quest Diagnostics
- 2107 Dr. Giaimo
- 2108 Valentino's Barber
- 2109 Available

| 2110 | Available                        |
|------|----------------------------------|
| 2111 | Available                        |
| 2112 | <b>Residential Amenity Suite</b> |
|      | (Coming Spring 2024)             |

## Building 3 & 4

| 3101        | Available |
|-------------|-----------|
| 4101 & 4102 | Available |

ParkingAvailableLeased

Doug Morabito Licensed Real Estate Agent

7 Southside Drive, Suite 200 | Clifton Park, NY 12065 | www.redmarkrealty.com | 518-952-7500 | info@redmarkrealty.com