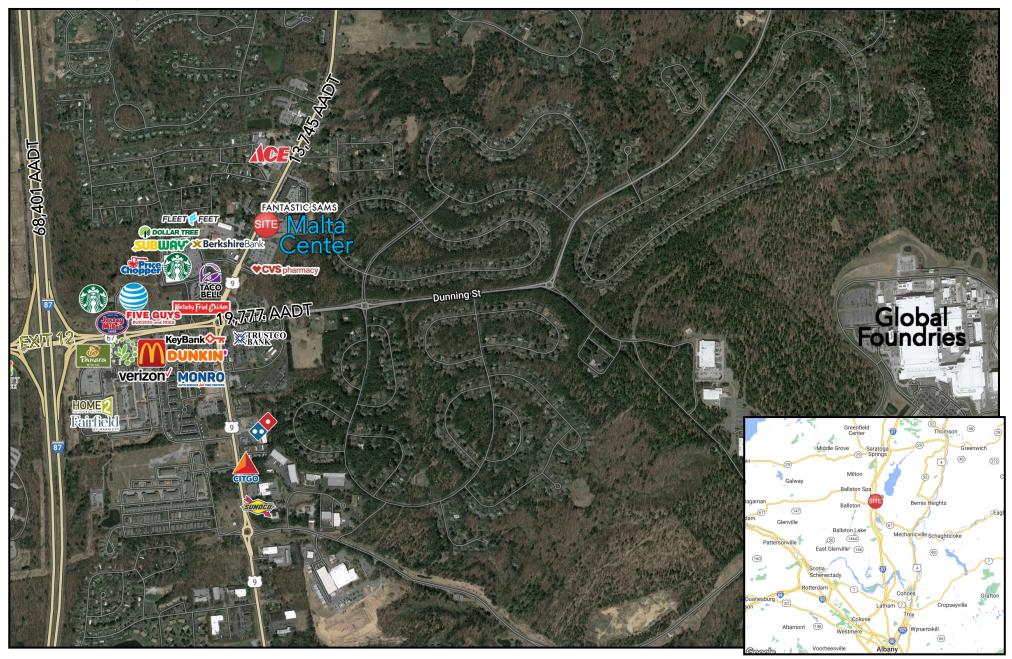

#### **PROPERTY INFO**

- Highly visible street level retail, office/medical facing Route 9. (13,745 AADT)
- Easy access off I-87 Exit 12.
- Built-in customer base with 312 residential apartments & lofts on site.
- $O \pm 1,800$  new apartments within the immediate area.
- Tremendous growth and economic drivers, such as Global Foundries with 3,000+ employees and thousands more, both direct and indirect, as they expand within their 1,110-acre campus.

#### 2024 Demographics

|                                      | 1 Miles   | 3 Miles   | 5 Miles   |
|--------------------------------------|-----------|-----------|-----------|
| Population                           | 4,689     | 16,543    | 39,278    |
| Average HH Income                    | \$162,177 | \$148,205 | \$136,411 |
| Est. Adj. Daytime Demographics (16+) | 2,530     | 8,698     | 22,141    |