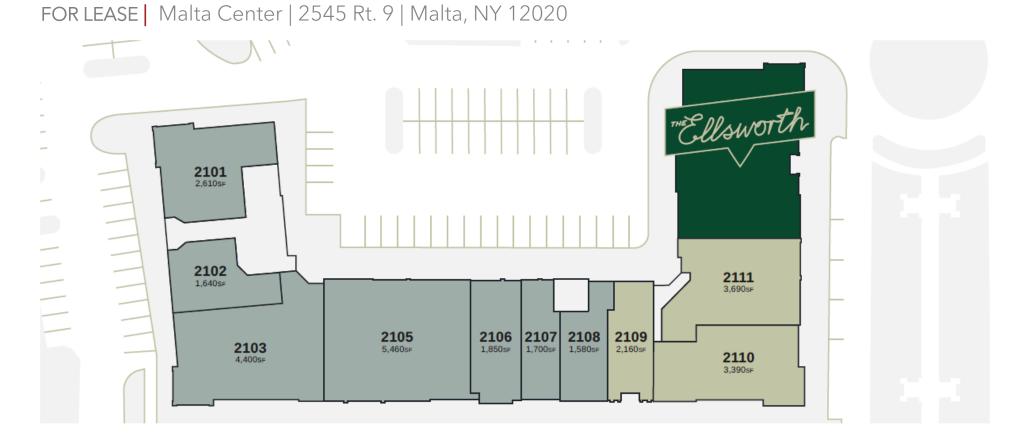

# Building 2

- 2101 The Ellsworth Leasing
- 2102 Active Solar Development
- 2103 Active Solar Development
- 2105 Saratoga Hospital
- 2106 Quest Diagnostics
- 2107 Dr. Giaimo
- 2108 Valentino's Barber
- 2109 Available

| 2110 | Available                        |
|------|----------------------------------|
| 2111 | Available                        |
| 2112 | <b>Residential Amenity Suite</b> |
|      | (Coming Spring 2024)             |