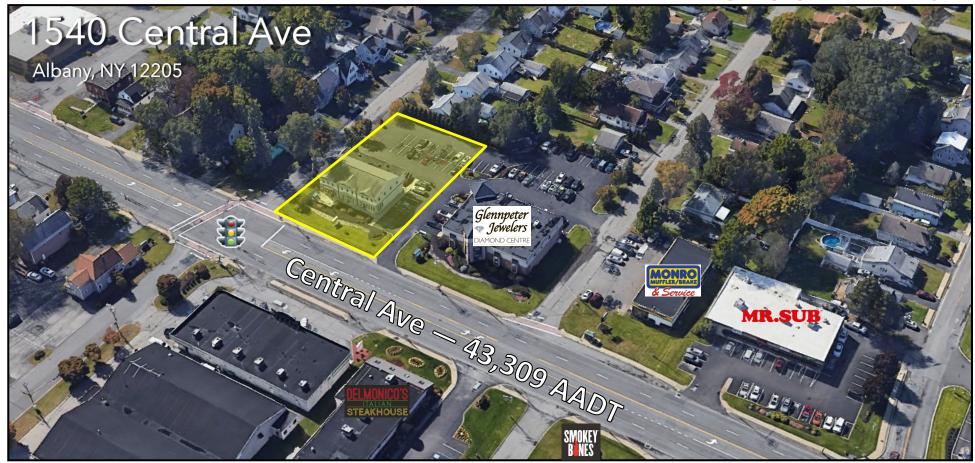

### PROPERTY INFO

- O 0.75 miles west of I-87, exit 2, and Wolf Road, and less than 1 mile east of Kohl's Plaza.
- O Single tenant drive-through.

# GROUND LEASE | 1540 CENTRAL AVE | Albany, NY 12205

Doug Morabito Licensed Real Estate Broker Alex Kutikov, Principal Licensed Real Estate Broker Gordon Heeps, Principal Licensed Real Estate Broker