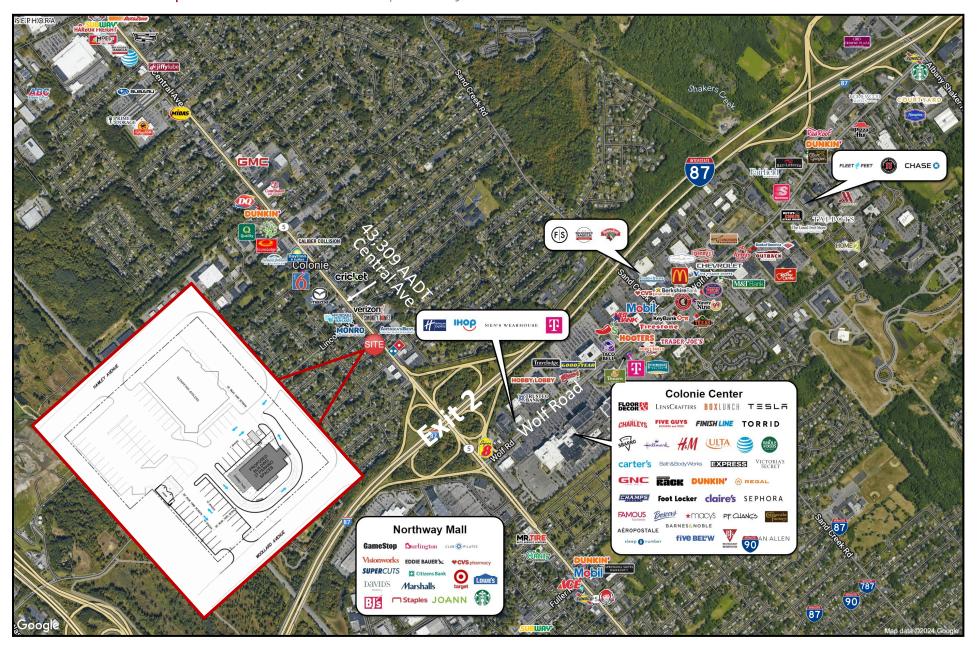

### PROPERTY INFO

- O 0.75 miles west of I-87, exit 2, and Wolf Road, and less than 1 mile east of Kohl's Plaza.
- O Single tenant drive-through.