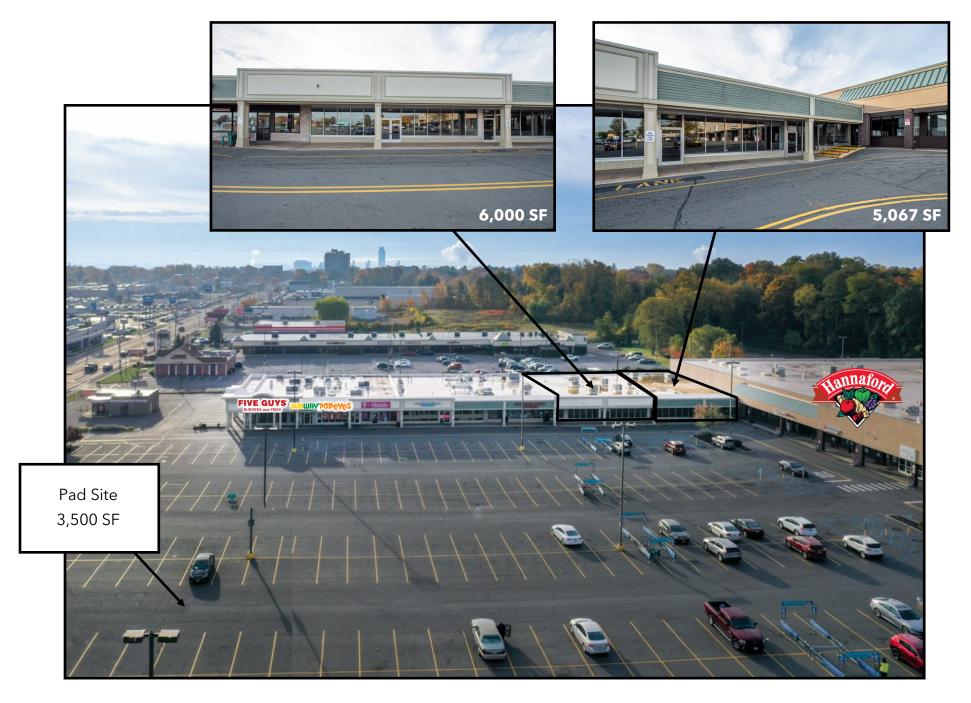

# FOR LEASE

- **O** 6,000 SF
- **O** 5,067 SF
  - → Can be combined for 11,067 SF
- O 3,500 SF Pad Site

CALL FOR PRICING

O Central Ave: 32,246 AADT

O Colvin Ave: 12,203 AADT

### FOR LEASE | HANNAFORD PLAZA - 900 CENTRAL AVE.

Gordon Heeps, Principal Licensed Real Estate Broker Alex Kutikov, Principal Licensed Real Estate Broker