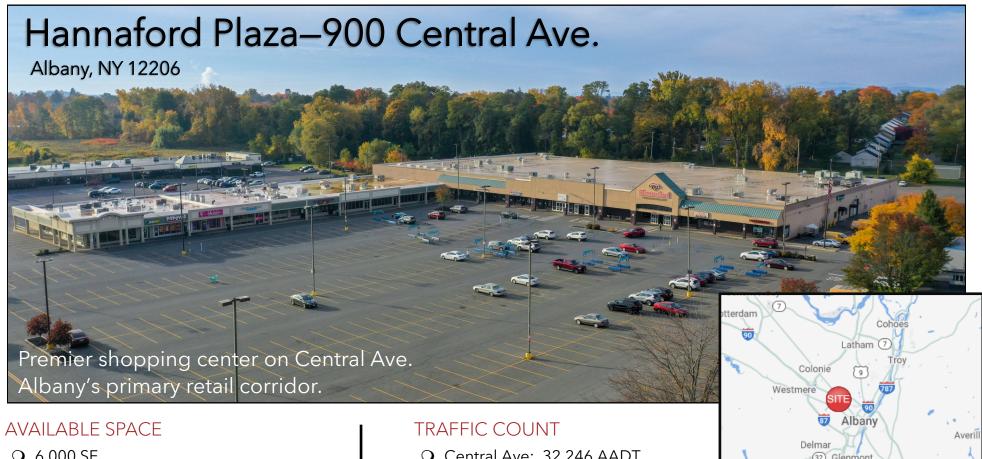

# FOR LEASE

- **O** 6,000 SF
- **O** 5,067 SF
  - → Can be combined for 11,067 SF
- O 3,500 SF Pad Site

CALL FOR PRICING

O Central Ave: 32,246 AADT

O Colvin Ave: 12,203 AADT