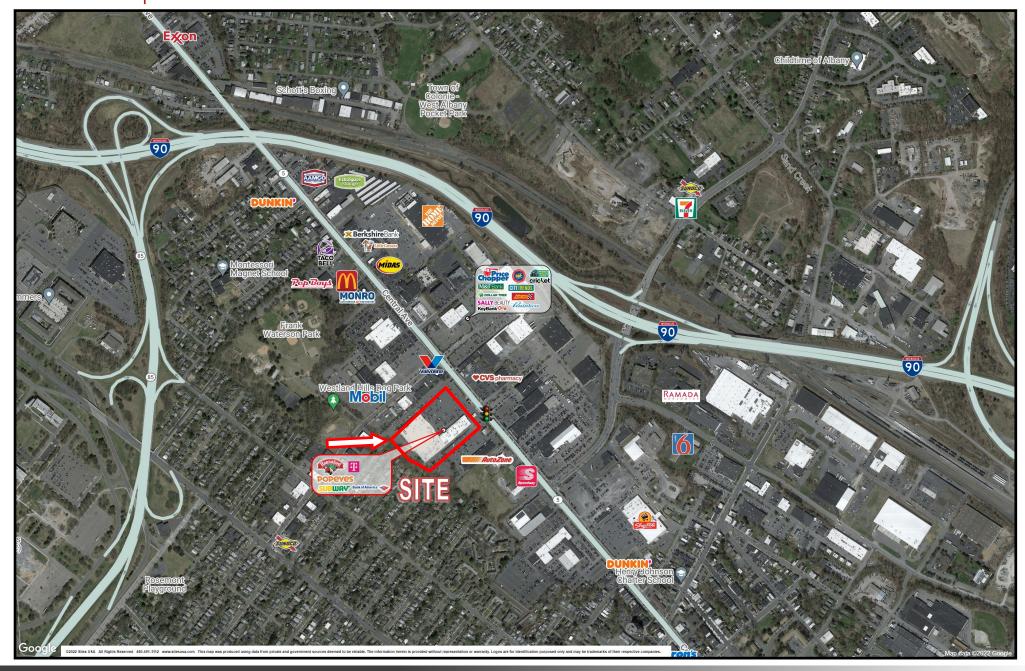

Can be combined for 11,067 SF
- O 3,500 SF Pad Site

CALL FOR PRICING

O Central Ave: 32,246 AADT

O Colvin Ave: 12,203 AADT

#### 2023 Demographics

|                                      | 1 Miles  | 3 Miles  | 5 Miles   |
|--------------------------------------|----------|----------|-----------|
| Population                           | 14,272   | 124,041  | 195,636   |
| Average HH Income                    | \$97,390 | \$98,604 | \$106,674 |
| Est. Adj. Daytime Demographics (16+) | 11,040   | 130,788  | 208,113   |

Gordon Heeps, Principal Licensed Real Estate Broker Alex Kutikov, Principal Licensed Real Estate Broker



### FOR LEASE | HANNAFORD PLAZA - 900 CENTRAL AVE.







## FOR LEASE | HANNAFORD PLAZA - 900 CENTRAL AVE.







### FOR LEASE | HANNAFORD PLAZA - 900 CENTRAL AVE.



Gordon Heeps, Principal Licensed Real Estate Broker Alex Kutikov, Principal Licensed Real Estate Broker