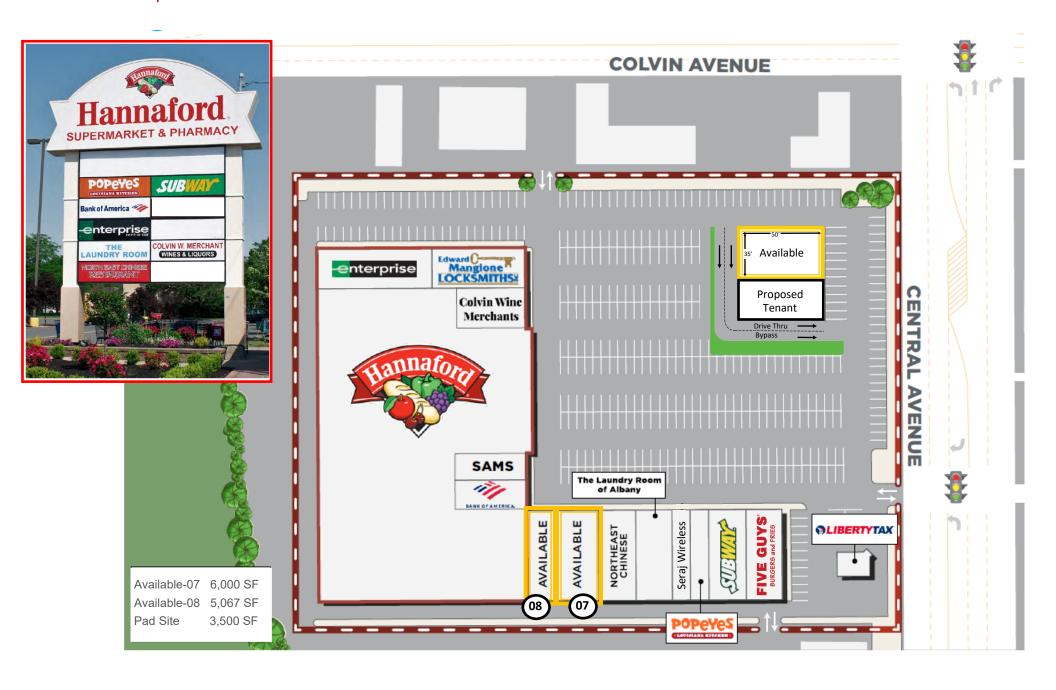

# FOR LEASE

- **O** 6,000 SF
- **O** 5,067 SF
  - → Can be combined for 11,067 SF
- O 3,500 SF Pad Site

CALL FOR PRICING

O Central Ave: 32,246 AADT

O Colvin Ave: 12,203 AADT

## FOR LEASE | HANNAFORD PLAZA - 900 CENTRAL AVE.