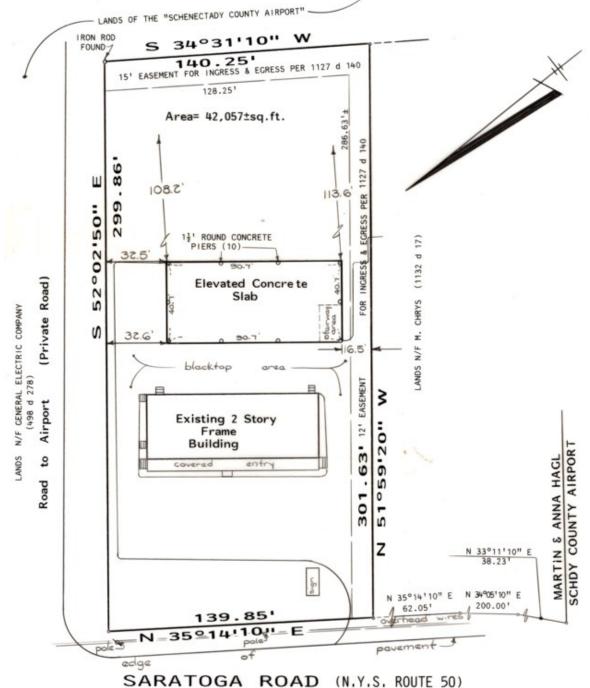

## PROPERTY INFO

- O High-visibility property at signalized intersection on heavily-trafficked Route 50.
- O 0.96 Acres across from Socha Plaza.
- **O** 19,060 AADT.
- O Space and location can accommodate possible drive-thru.