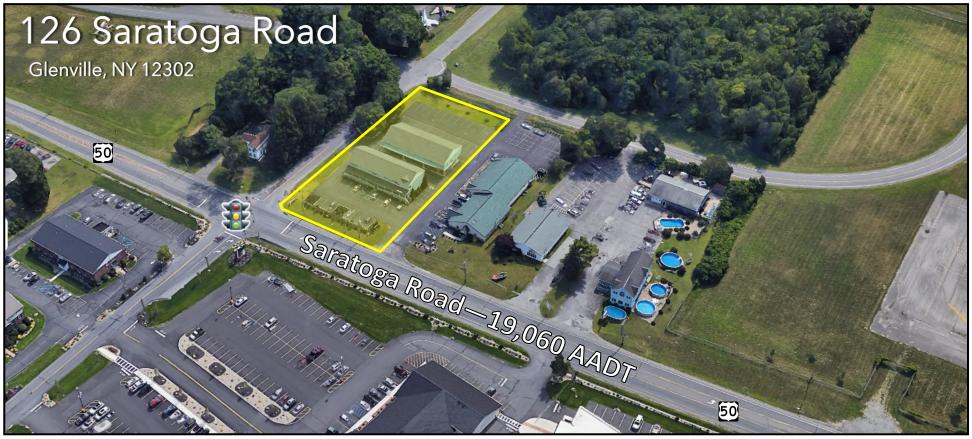

## LAND LEASE or DEVELOPMENT SITE

## PROPERTY INFO

- O High-visibility property at signalized intersection on heavily-trafficked Route 50.
- O 0.96 Acres across from Socha Plaza.
- **O** 19,060 AADT.
- O Space and location can accommodate possible drive-thru.