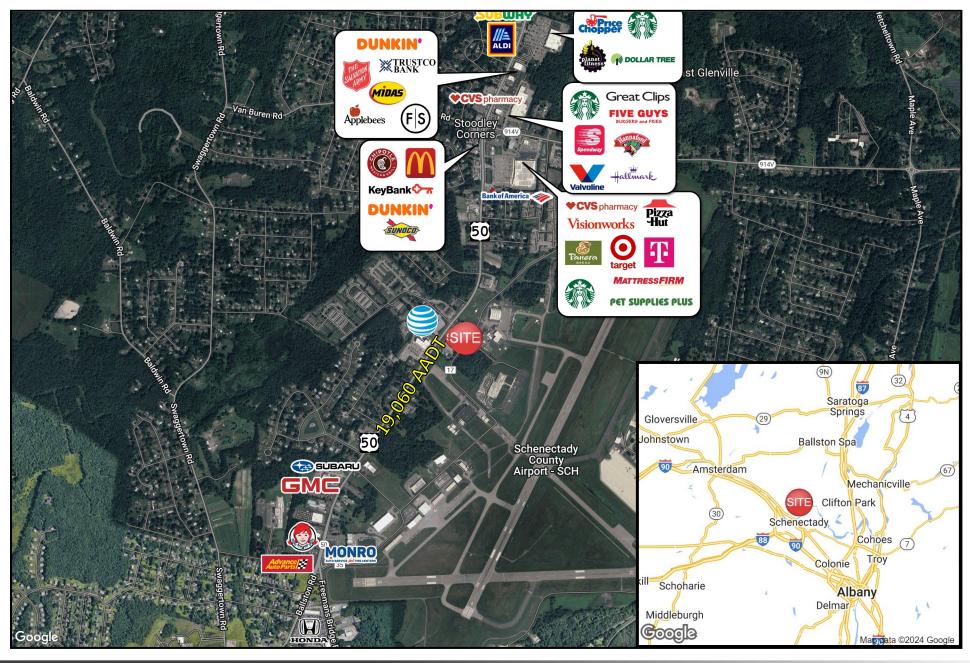

## PROPERTY INFO

- O High-visibility property at signalized intersection on heavily-trafficked Route 50.
- O 0.96 Acres across from Socha Plaza.
- **O** 19,060 AADT.
- O Space and location can accommodate possible drive-thru.