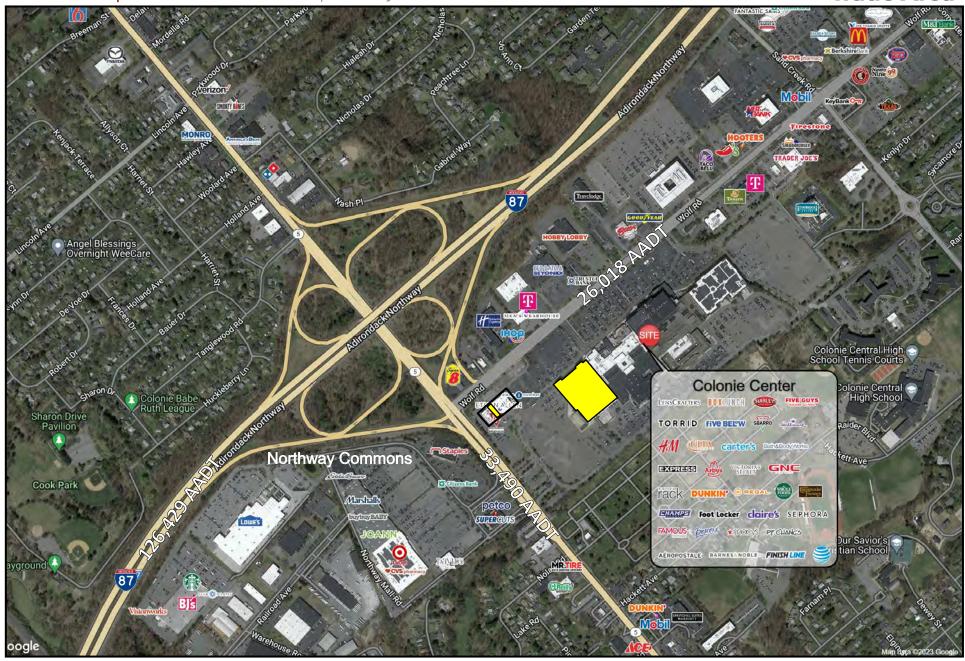

#### PROPERTY INFO

- Premier regional shopping center located in the heart of New York's Capital Region.
- O High profile space adjacent to Whole Foods Market, Sierra Trading Post, and Floor & Décor in 1.3 million-square-foot enclosed regional shopping center with over 100 specialty stores and many stores that are unique to the market.
- O Intersection of Central Avenue (33,490 AADT) and Wolf Road (26,018 AADT), easily accessible from I-87 and I-90.
- O Co-tenants include Boscov's, Macy's, L.L. Bean, Whole Foods Market, Fun City, Regal Cinemas, H&M, Barnes and Noble, P.F. Chang's China Bistro, Cheesecake Factory, Nordstrom Rack, etc.

#### 2024 Demographics

|                                      | 3 Miles   | 5 Miles   | 10 Miles  |
|--------------------------------------|-----------|-----------|-----------|
| Population                           | 59,915    | 181,390   | 529,569   |
| Average HH Income                    | \$116,535 | \$108,272 | \$109,629 |
| Est. Adj. Daytime Demographics (16+) | 78,142    | 186,451   | 436,279   |