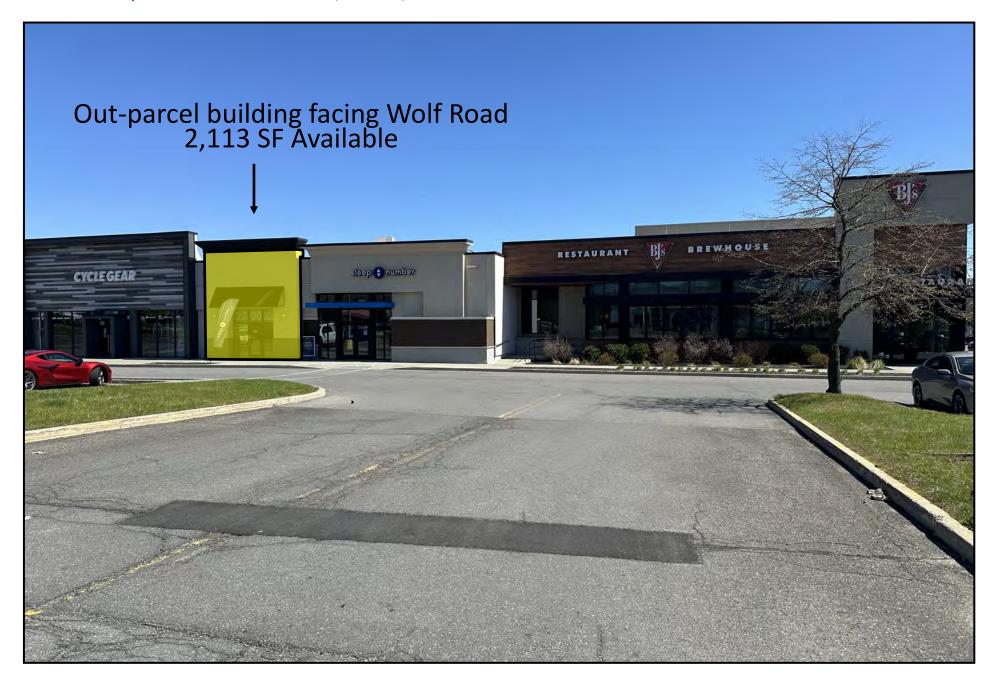

#### **AVAILABLE SPACE**

CALL FOR PRICING

- $\bigcirc$  ± 41,500 SF can be subdivided
- $\mathbf{O} \pm 4,150 \, \text{SF}$
- O ± 2,113 SF out-parcel building facing Wolf Road
- O Out-parcels facing Central Ave and Wolf Road
  - → Ground lease or BTS up to 15,000 SF

# **Out-parcel Availability**

Alex Kutikov, Principal Licensed Real Estate Broker Gordon Heeps, Principal Licensed Real Estate Broker