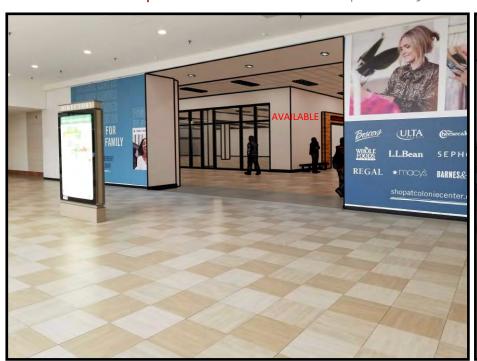

#### **AVAILABLE SPACE**

CALL FOR PRICING

- $\bigcirc$  ± 41,500 SF can be subdivided
- $\mathbf{O} \pm 4,150 \, \text{SF}$
- O ± 2,113 SF out-parcel building facing Wolf Road
- O Out-parcels facing Central Ave and Wolf Road
  - → Ground lease or BTS up to 15,000 SF

### FOR LEASE | COLONIE CENTER | Albany, NY