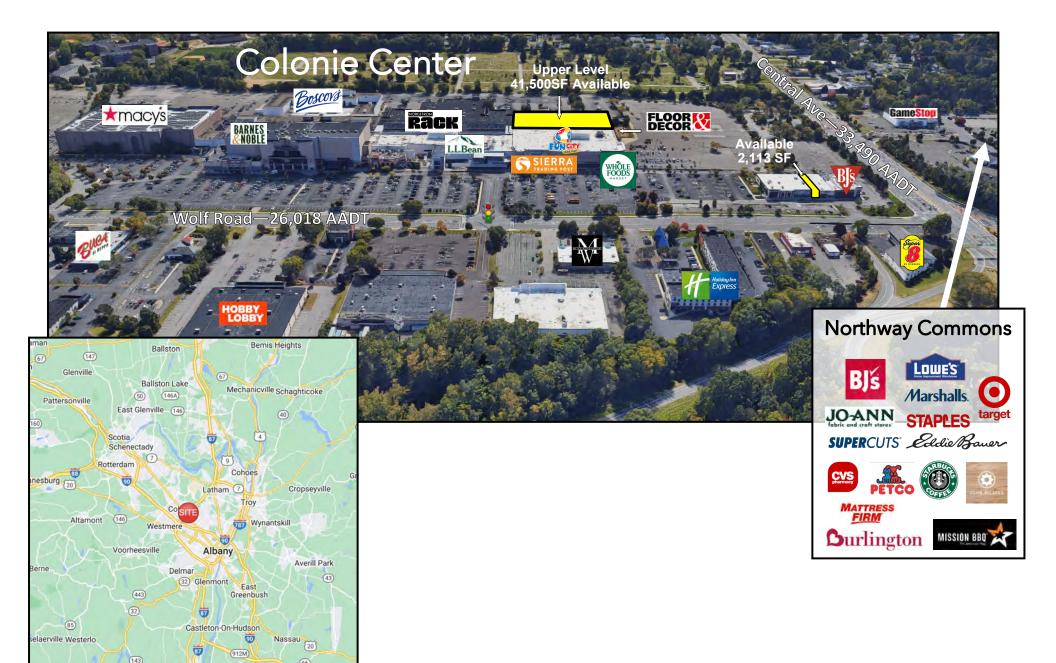

#### **AVAILABLE SPACE**

CALL FOR PRICING

- $\bigcirc$  ± 41,500 SF can be subdivided
- $\mathbf{O} \pm 4,150 \, \text{SF}$
- O ± 2,113 SF out-parcel building facing Wolf Road
- O Out-parcels facing Central Ave and Wolf Road
  - → Ground lease or BTS up to 15,000 SF

# **Upper Level Availability**

# **Out-parcel Availability**

Alex Kutikov, Principal Licensed Real Estate Broker Gordon Heeps, Principal Licensed Real Estate Broker