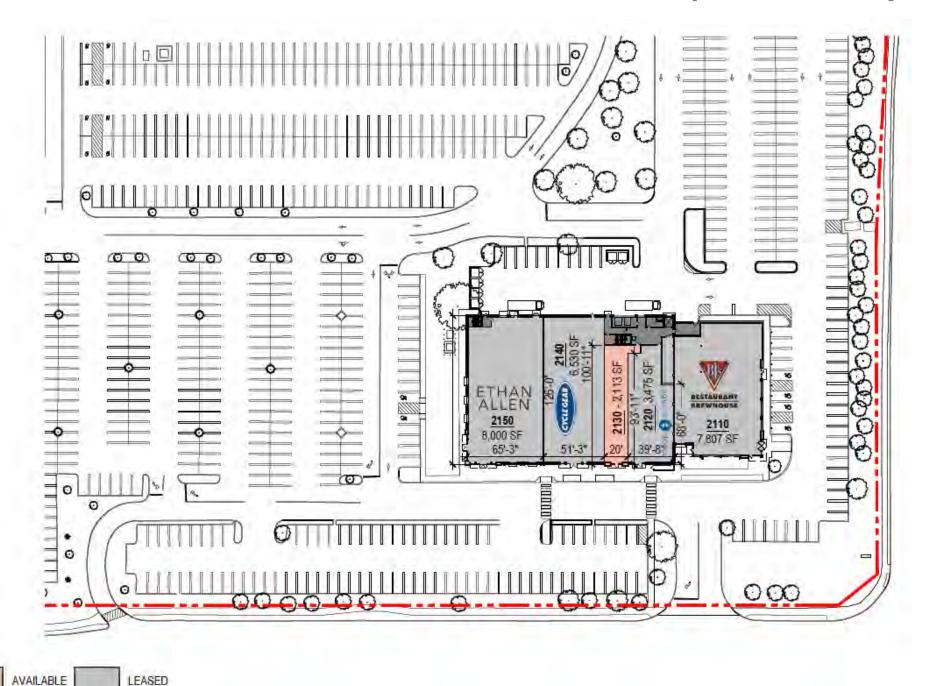

#### **AVAILABLE SPACE**

CALL FOR PRICING

- $\bigcirc$  ± 41,500 SF can be subdivided
- $\mathbf{O} \pm 4,150 \, \text{SF}$
- O ± 2,113 SF out-parcel building facing Wolf Road
- O Out-parcels facing Central Ave and Wolf Road
  - → Ground lease or BTS up to 15,000 SF

# **Out-parcel Availability**

Alex Kutikov, Principal Licensed Real Estate Broker Gordon Heeps, Principal Licensed Real Estate Broker