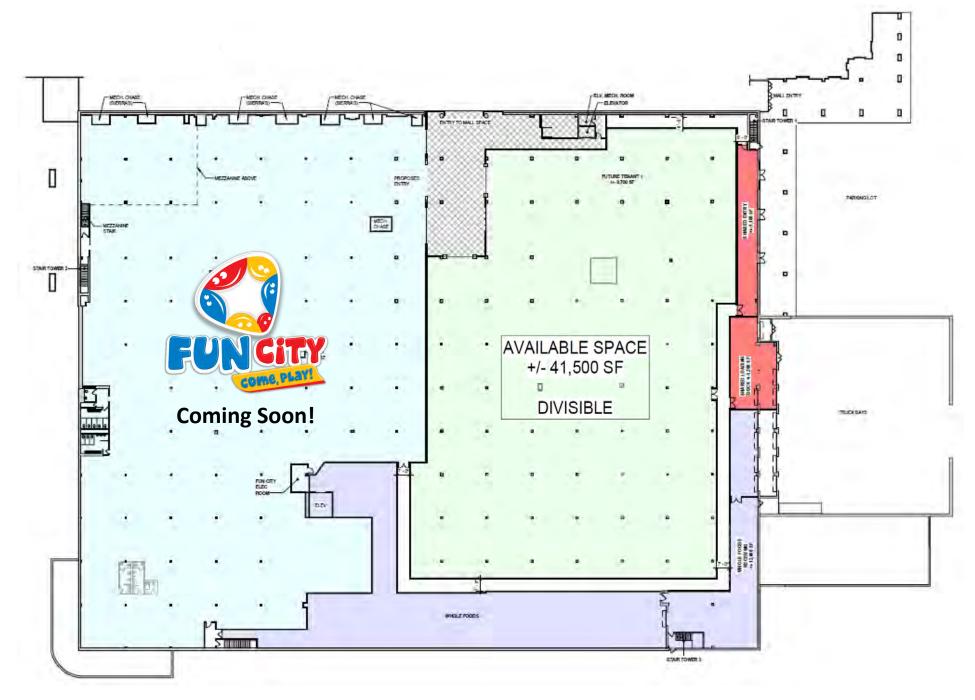

#### **AVAILABLE SPACE**

CALL FOR PRICING

- $\bigcirc$  ± 41,500 SF can be subdivided
- $\mathbf{O} \pm 4,150 \, \text{SF}$
- O ± 2,113 SF out-parcel building facing Wolf Road
- O Out-parcels facing Central Ave and Wolf Road
  - → Ground lease or BTS up to 15,000 SF

# **Upper Level Availability**