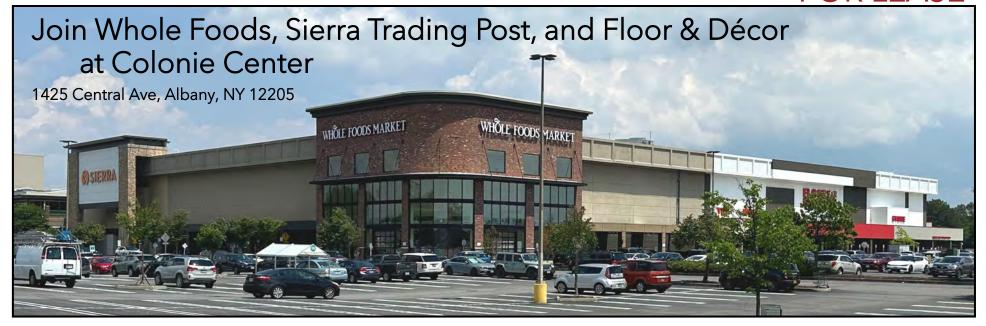

FOR LEASE

#### PROPERTY INFO

- Premier regional shopping center located in the heart of New York's Capital Region.
- O High profile space adjacent to Whole Foods Market, Sierra Trading Post, and Floor & Décor in 1.3 million-square-foot enclosed regional shopping center with over 100 specialty stores and many stores that are unique to the market.
- O Intersection of Central Avenue (33,490 AADT) and Wolf Road (26,018 AADT), easily accessible from I-87 and I-90.
- O Co-tenants include Boscov's, Macy's, L.L. Bean, Whole Foods Market, Fun City, Regal Cinemas, H&M, Barnes and Noble, P.F. Chang's China Bistro, Cheesecake Factory, Nordstrom Rack, etc.