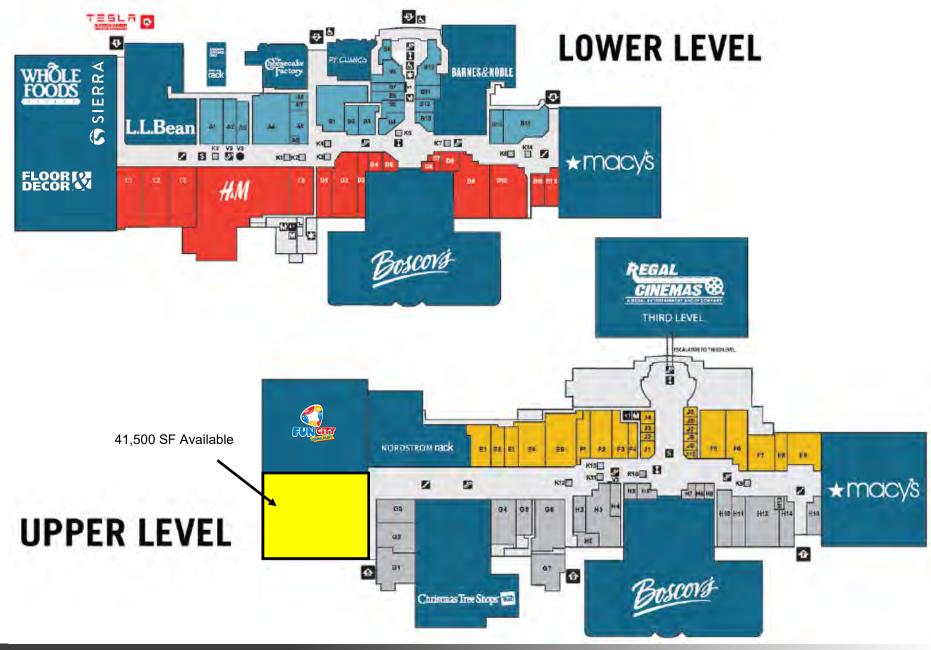

#### **AVAILABLE SPACE**

CALL FOR PRICING

- $\bigcirc$  ± 41,500 SF can be subdivided
- $\mathbf{O} \pm 4,150 \, \text{SF}$
- O ± 2,113 SF out-parcel building facing Wolf Road
- O Out-parcels facing Central Ave and Wolf Road
  - → Ground lease or BTS up to 15,000 SF

# **Upper Level Availability**