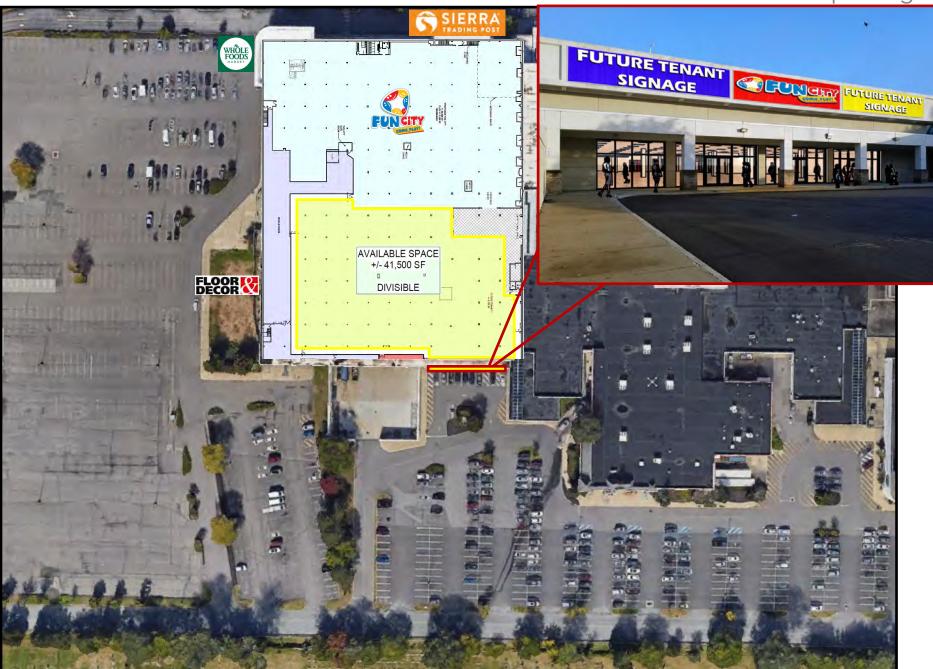

#### **AVAILABLE SPACE**

CALL FOR PRICING

- $\bigcirc$  ± 41,500 SF can be subdivided
- $\mathbf{O} \pm 4,150 \, \text{SF}$
- O ± 2,113 SF out-parcel building facing Wolf Road
- O Out-parcels facing Central Ave and Wolf Road
  - → Ground lease or BTS up to 15,000 SF

# **Upper Level Availability**