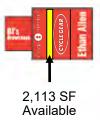

#### **AVAILABLE SPACE**

CALL FOR PRICING

- $\bigcirc$  ± 41,500 SF can be subdivided
- $\mathbf{O} \pm 4,150 \, \text{SF}$
- O ± 2,113 SF out-parcel building facing Wolf Road
- O Out-parcels facing Central Ave and Wolf Road
  - → Ground lease or BTS up to 15,000 SF

# **Out-parcel Availability**

Alex Kutikov, Principal Licensed Real Estate Broker Gordon Heeps, Principal Licensed Real Estate Broker