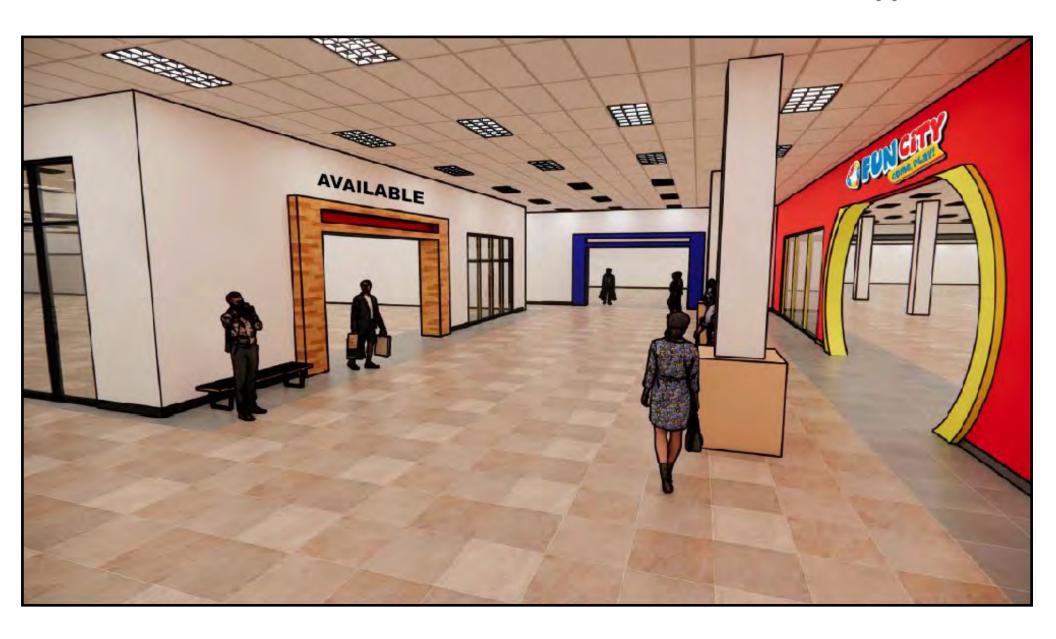

----------------------------|-----------|-----------|-----------|
| Population                           | 59,915    | 181,390   | 529,569   |
| Average HH Income                    | \$116,535 | \$108,272 | \$109,629 |
| Est. Adj. Daytime Demographics (16+) | 78,142    | 186,451   | 436,279   |

#### **AVAILABLE SPACE**

CALL FOR PRICING

- $\bigcirc$  ± 41,500 SF can be subdivided
- $\mathbf{O} \pm 4,150 \, \text{SF}$
- O ± 2,113 SF out-parcel building facing Wolf Road
- O Out-parcels facing Central Ave and Wolf Road
  - → Ground lease or BTS up to 15,000 SF

Alex Kutikov, Principal Licensed Real Estate Broker Gordon Heeps, Principal Licensed Real Estate Broker













1) FIRST FLOOR STAINELEV

### **Lower Level – Stairs/Elevator**













# **Upper Level Availability**













### FOR LEASE | COLONIE CENTER | Albany, NY

# **Upper Level – Stairs/Elevator**













Direct access from second level parking.







# **Out-parcel Availability**























Alex Kutikov, Principal Licensed Real Estate Broker Gordon Heeps, Principal Licensed Real Estate Broker