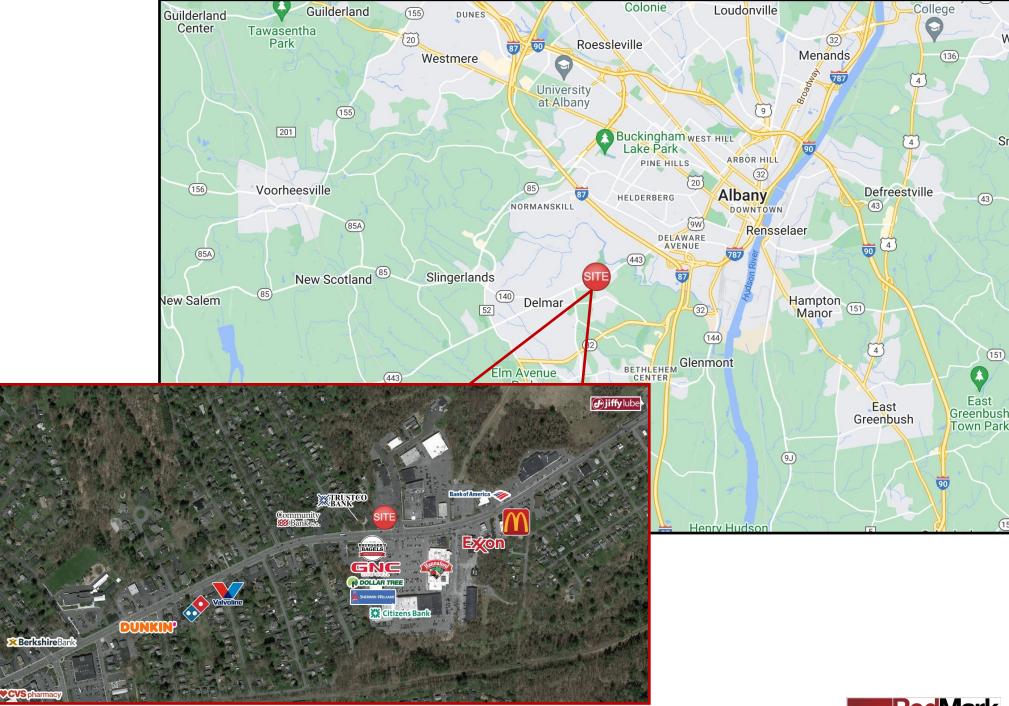

#### **COMMENTS**

- Excellent location and visibility on Delaware Avenue in the heart of Delmar.
- O Located at the signalized intersection across from Delaware Plaza.