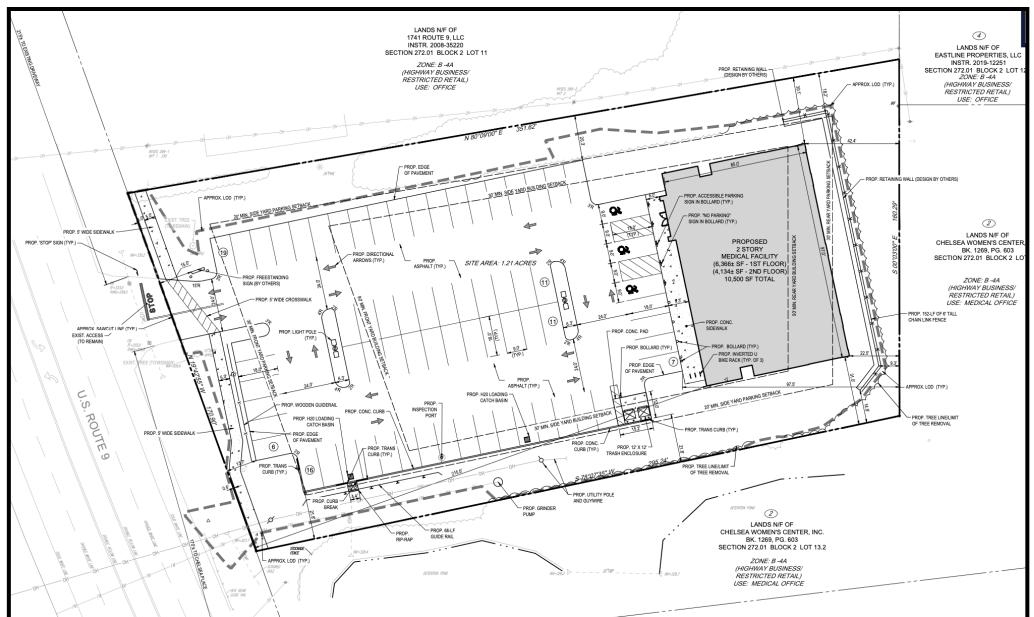

### PROPERTY INFO

- **O** 1.21 acres available, customizable to suit your needs.
- Whether medical, office, or retail, there's ample parking designed to accommodate patient, staff, visitor, and customer parking with ease.
- O Lease or purchase options.

# Proposed 2 story medical facility.