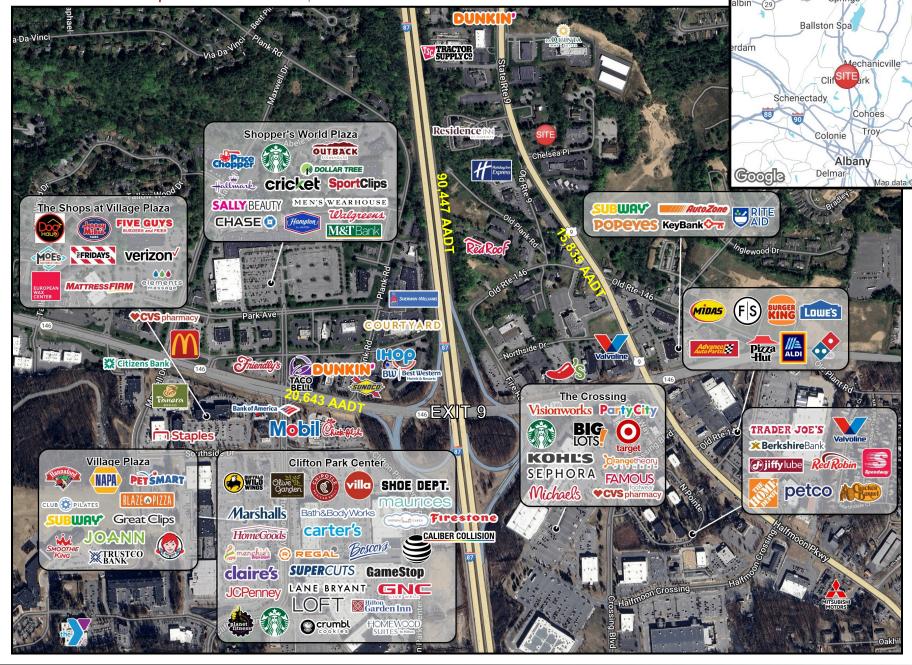

### 2025 Demographics

|                                      | 1 Mile    | 3 Miles   | 5 Miles   |
|--------------------------------------|-----------|-----------|-----------|
| Population                           | 4,800     | 35,202    | 69,093    |
| Average HH Income                    | \$139,569 | \$150,286 | \$150,096 |
| Est. Adj. Daytime Demographics (16+) | 5,327     | 24,183    | 39,949    |