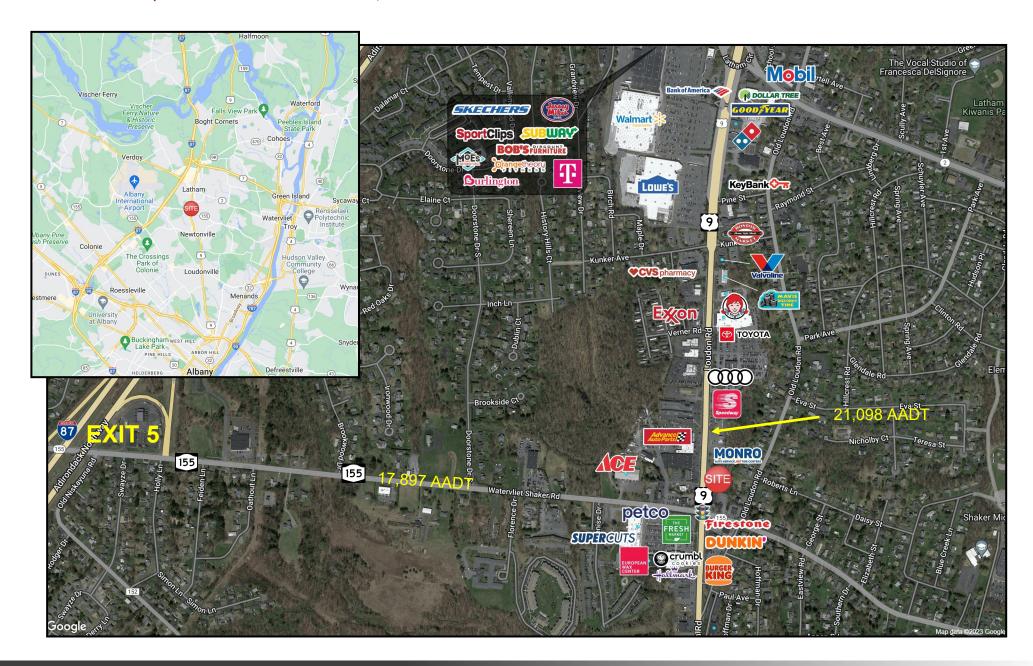

#### **COMMENTS**

- O Signalized intersection by Fresh Market Commons.
- Excellent visibility on Route 9 (New Loudon Rd) with traffic counts exceeding 21,000 VPD.
- O Prominent signage opportunity along major commercial corridor.
- O Surrounded by national retailers, restaurants, and dense residential neighborhoods.
- Easy access to I-87 and minutes from Albany International Airport.

#### 2025 Demographics

|                                      | 1 Mile    | 3 Miles   | 5 Miles   |
|--------------------------------------|-----------|-----------|-----------|
| Population                           | 8,503     | 50,075    | 183,546   |
| Average HH Income                    | \$130,760 | \$138,011 | \$106,047 |
| Est. Adj. Daytime Demographics (16+) | 5,421     | 44,874    | 165,617   |