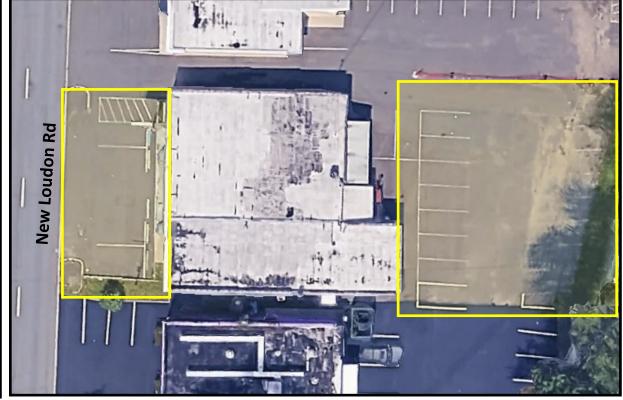

ed by national retailers, restaurants, and dense residential neighborhoods.
- Easy access to I-87 and minutes from Albany International Airport.

#### 2025 Demographics

|                                      | 1 Mile    | 3 Miles   | 5 Miles   |
|--------------------------------------|-----------|-----------|-----------|
| Population                           | 8,503     | 50,075    | 183,546   |
| Average HH Income                    | \$130,760 | \$138,011 | \$106,047 |
| Est. Adj. Daytime Demographics (16+) | 5,421     | 44,874    | 165,617   |

**AVAILABLE SPACE** 

CALL FOR PRICING

**O** 1,500 SF

**Doug Morabito** Licensed Real Estate Salesperson Alex Kutikov, Principal Licensed Real Estate Broker Gordon Heeps, Principal Licensed Real Estate Broker



## Interior



# **Parking**







## FOR LEASE | 683 New Loudon Rd. | Latham, NY 12110



Doug Morabito Licensed Real Estate Salesperson Alex Kutikov, Principal Licensed Real Estate Broker Gordon Heeps, Principal Licensed Real Estate Broker