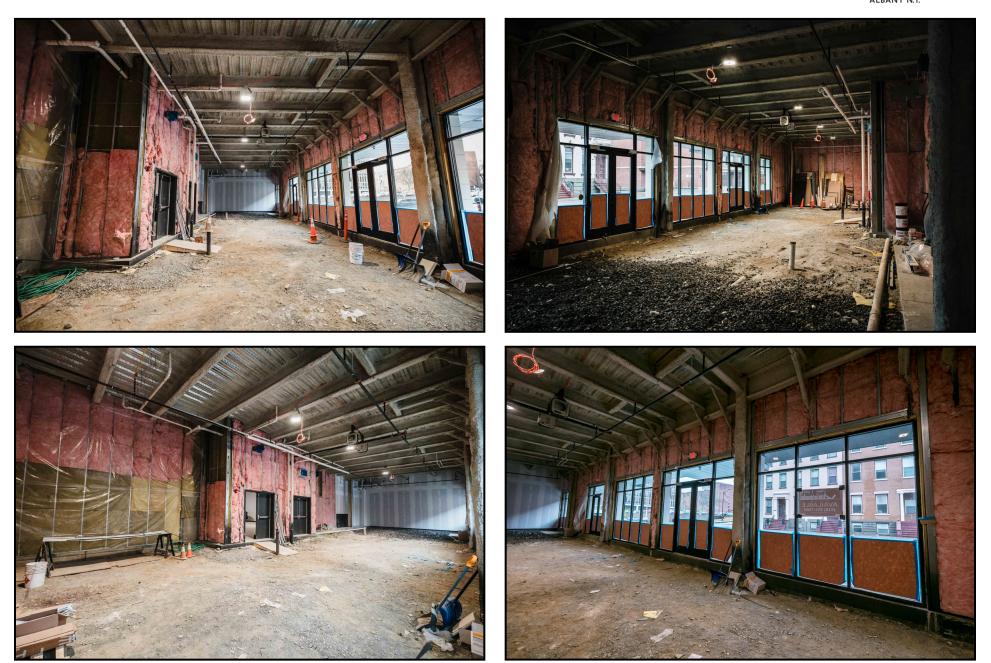

| \$72,419 | \$84,323 | \$102,175 |
| Est. Adj. Daytime Demographics (16+) | 42,207   | 109,368  | 174,052   |

#### AVAILABLE SPACE • FULL

#### CALL FOR PRICING

Doug Morabito Licensed Real Estate Agent Alex Kutikov, Principal Licensed Real Estate Broker



7 Southside Drive, Suite 200 | Clifton Park, NY 12065 | www.redmarkrealty.com | 518-952-7500 | info@redmarkrealty.com

Value...through performance

# FOR LEASE

FOR LEASE | INDUSTRIE | 745 Broadway | Albany, NY 12207







## FOR LEASE | INDUSTRIE | 745 Broadway | Albany, NY 12207

C PARKING BUCT ENANT SPACE 1 TENANT SPACE 2 1-5 1/2" 26'-5 1/2" "II-,6Þ "Z/T Z-,9E 26 SEATS TOTAL OUTDOORS IDEWALK SEATING Sidewalk Broadway →





# FOR LEASE | INDUSTRIE | 745 Broadway | Albany, NY 12207

----- FINELY CRAFTED LIVING ------









### FOR LEASE | INDUSTRIE | 745 Broadway | Albany, NY 12207



Doug Morabito Licensed Real Estate Agent Alex Kutikov, Principal Licensed Real Estate Broker



7 Southside Drive, Suite 200 | Clifton Park, NY 12065 | www.redmarkrealty.com | 518-952-7500 | info@redmarkrealty.com

Value...through performance