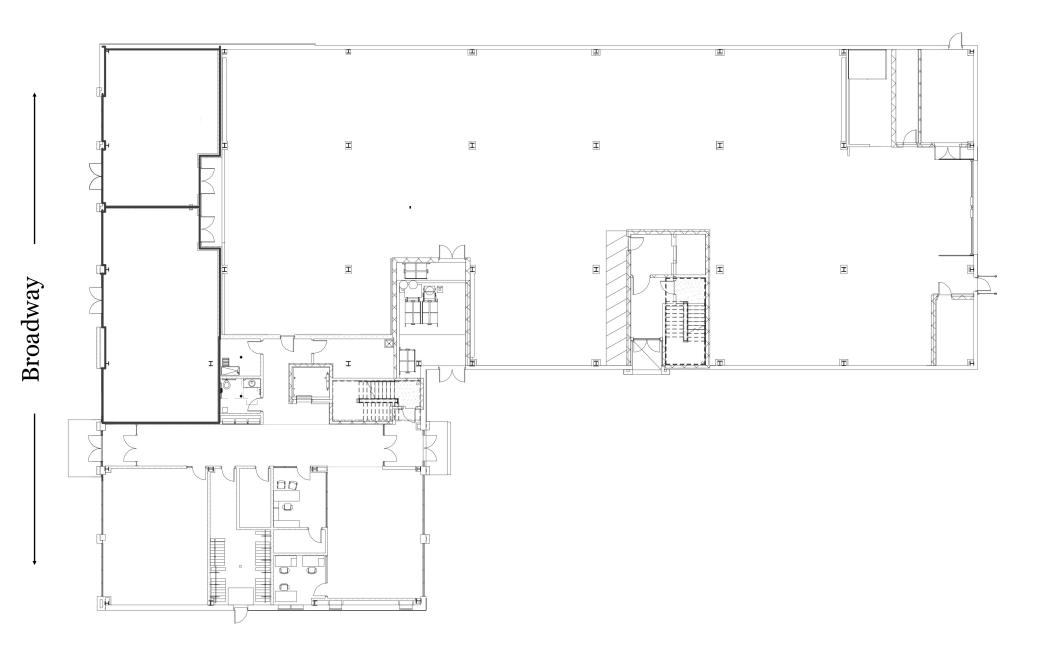

#### AVAILABLE SPACE • FULL

## FOR LEASE | INDUSTRIE | 745 Broadway | Albany, NY 12207

C PARKING BUCT ENANT SPACE 1 TENANT SPACE 2 1-5 1/2" 26'-5 1/2" "II-,6Þ "Z/T Z-,9E 26 SEATS TOTAL OUTDOORS IDEWALK SEATING Sidewalk Broadway →