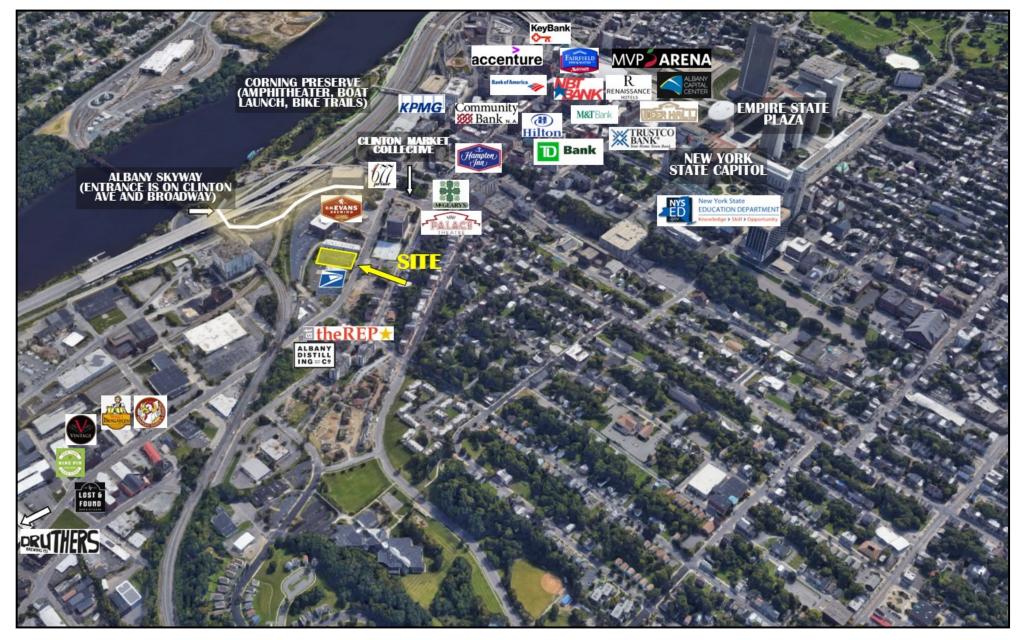

#### **PROPERTY INFO**

- Brand new eco-friendly building with 80 upscale apartments and amenities.
- Highly visible street level retail space facing Broadway arterial.
- Ideally situated between downtown Albany and the trendy Warehouse District.
- Neighboring attractions include the Palace Theater, Capital Repertory Theater, Upstate Concert Hall, Albany Skyway, Clinton Market Collective, Albany Center Gallery, the Hudson Riverfront, and more.