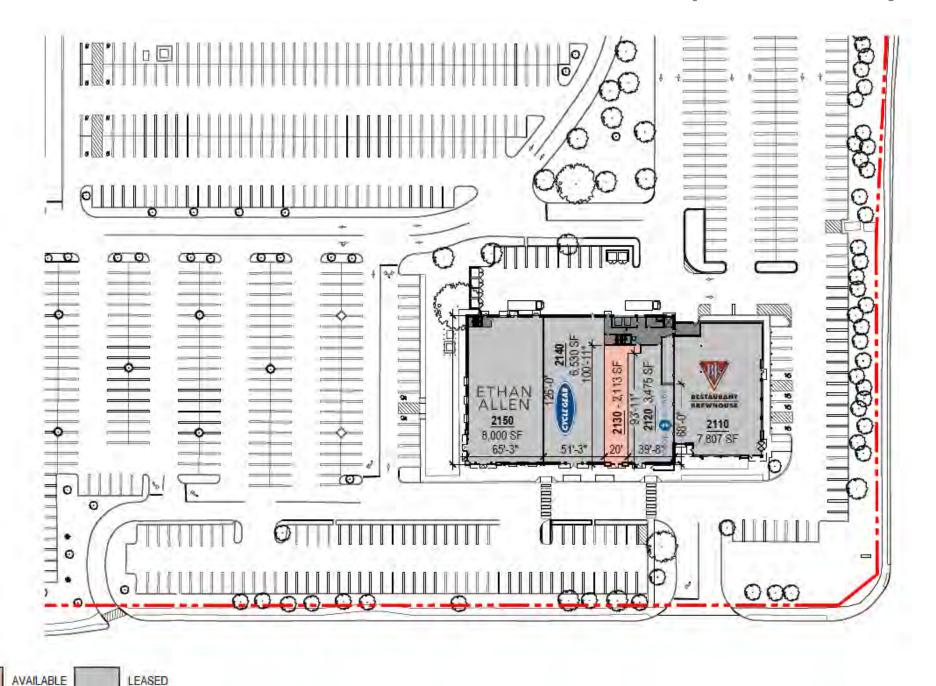

#### **AVAILABLE SPACE**

CALL FOR PRICING

- $\bigcirc$  ± 41,500 SF can be subdivided
- $O \pm 4,150 SF$
- O ± 2,113 SF out-parcel building facing Wolf Road
- Out-parcels facing Central Ave and Wolf Road
  - $\rightarrow$  Ground lease or BTS up to 15,000 SF

# **Out-parcel Availability**

Nathan Marks Licensed Real Estate Salesperson Alex Kutikov, Principal Licensed Real Estate Broker