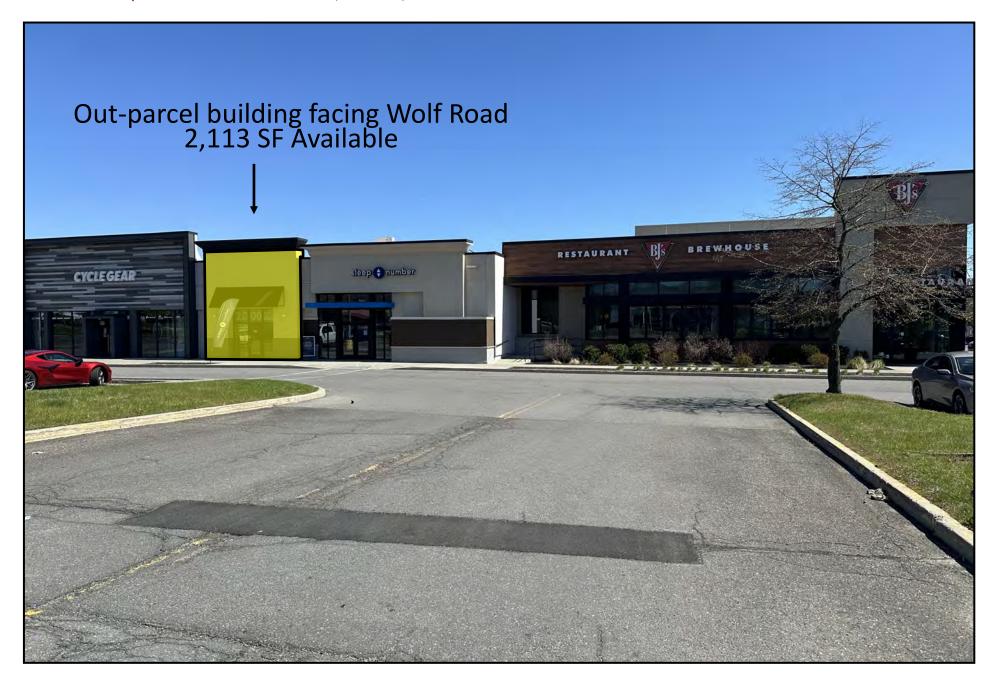

#### **AVAILABLE SPACE**

CALL FOR PRICING

- $\bigcirc$  ± 41,500 SF can be subdivided
- $O \pm 4,150 SF$
- O ± 2,113 SF out-parcel building facing Wolf Road
- Out-parcels facing Central Ave and Wolf Road
  - $\rightarrow$  Ground lease or BTS up to 15,000 SF

# **Out-parcel Availability**

Nathan Marks Licensed Real Estate Salesperson Alex Kutikov, Principal Licensed Real Estate Broker