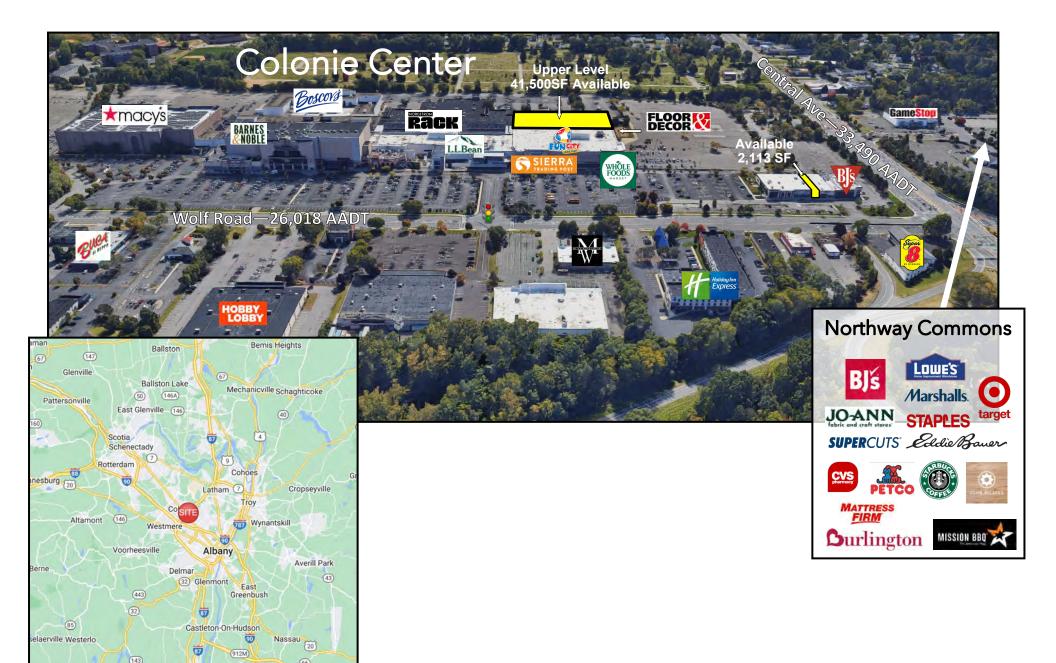

#### **AVAILABLE SPACE**

CALL FOR PRICING

- $\bigcirc$  ± 41,500 SF can be subdivided
- $O \pm 4,150 SF$
- O ± 2,113 SF out-parcel building facing Wolf Road
- Out-parcels facing Central Ave and Wolf Road
  - $\rightarrow$  Ground lease or BTS up to 15,000 SF

# **Upper Level Availability**

# **Out-parcel Availability**

Nathan Marks Licensed Real Estate Salesperson Alex Kutikov, Principal Licensed Real Estate Broker