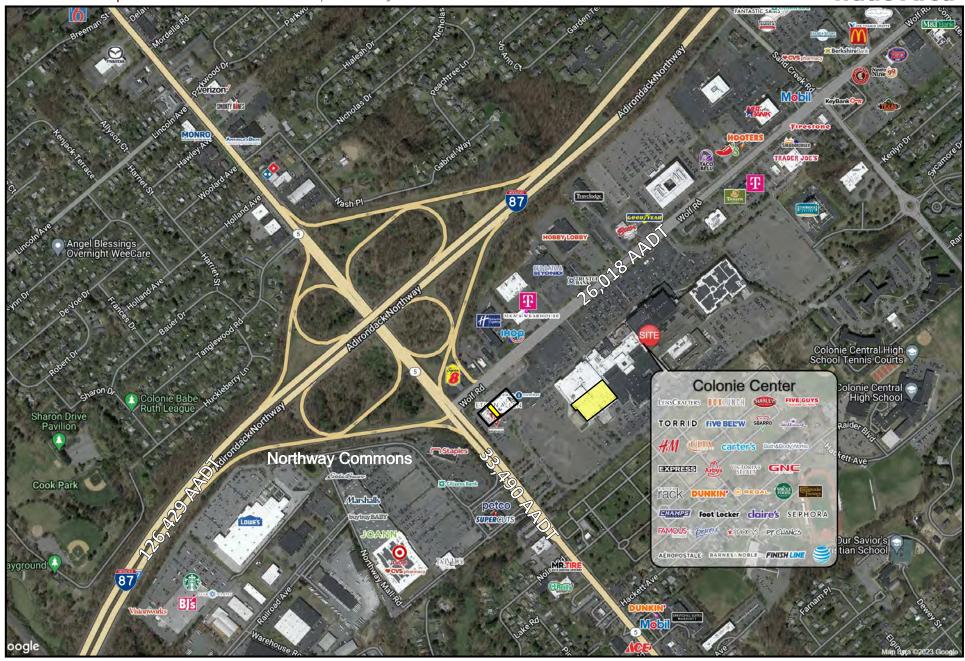

#### PROPERTY INFO

- Premier regional shopping center located in the heart of New York's Capital Region.
- O High profile space adjacent to Whole Foods Market, Sierra Trading Post, and Floor & Décor in 1.3 million-square-foot enclosed regional shopping center with over 100 specialty stores and many stores that are unique to the market.
- O Intersection of Central Avenue (33,490 AADT) and Wolf Road (26,018 AADT), easily accessible from I-87 and I-90.
- O Co-tenants include Boscov's, Macy's, L.L. Bean, Whole Foods Market, Fun City, Regal Cinemas, H&M, Barnes and Noble, P.F. Chang's China Bistro, Cheesecake Factory, Nordstrom Rack, etc.

#### 2025 Demographics

|                                      | 3 Miles   | 5 Miles   | 10 Miles  |
|--------------------------------------|-----------|-----------|-----------|
| Population                           | 60,058    | 181,728   | 530,565   |
| Average HH Income                    | \$117,010 | \$108,895 | \$110,146 |
| Est. Adj. Daytime Demographics (16+) | 77,578    | 183,830   | 430,599   |