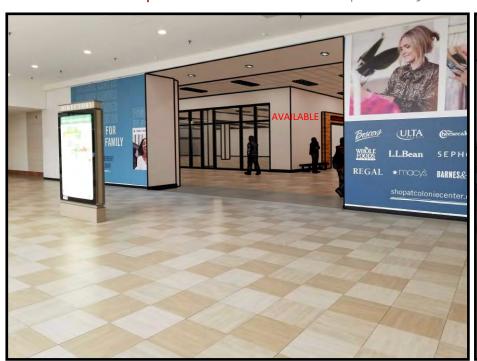

#### **AVAILABLE SPACE**

CALL FOR PRICING

- $\bigcirc$  ± 41,500 SF can be subdivided
- $O \pm 4,150 SF$
- O ± 2,113 SF out-parcel building facing Wolf Road
- Out-parcels facing Central Ave and Wolf Road
  - $\rightarrow$  Ground lease or BTS up to 15,000 SF

### FOR LEASE | COLONIE CENTER | Albany, NY