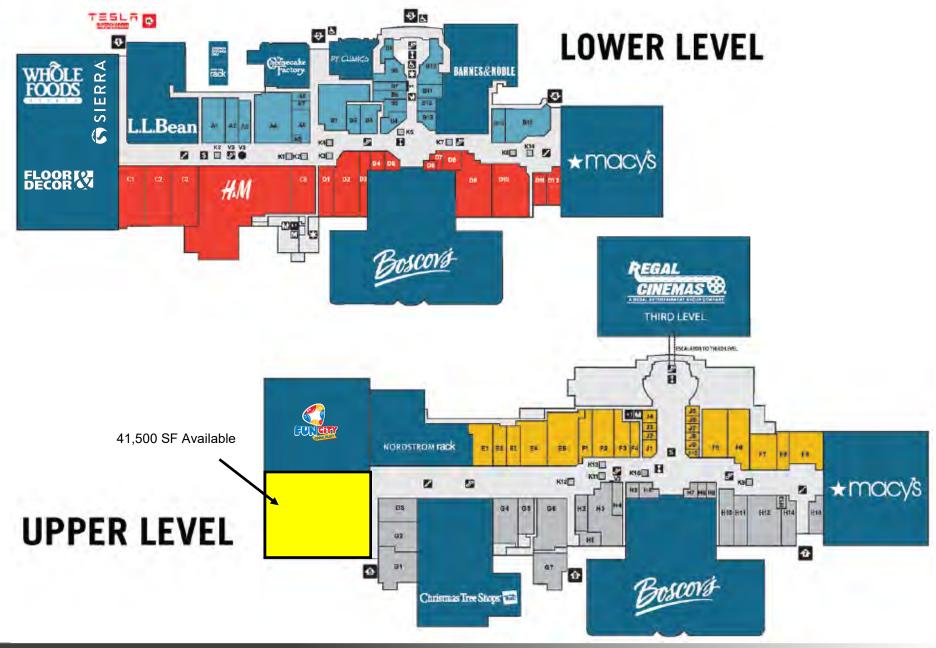

#### **AVAILABLE SPACE**

CALL FOR PRICING

- $\bigcirc$  ± 41,500 SF can be subdivided
- $O \pm 4,150 SF$
- O ± 2,113 SF out-parcel building facing Wolf Road
- Out-parcels facing Central Ave and Wolf Road
  - $\rightarrow$  Ground lease or BTS up to 15,000 SF

# **Upper Level Availability**