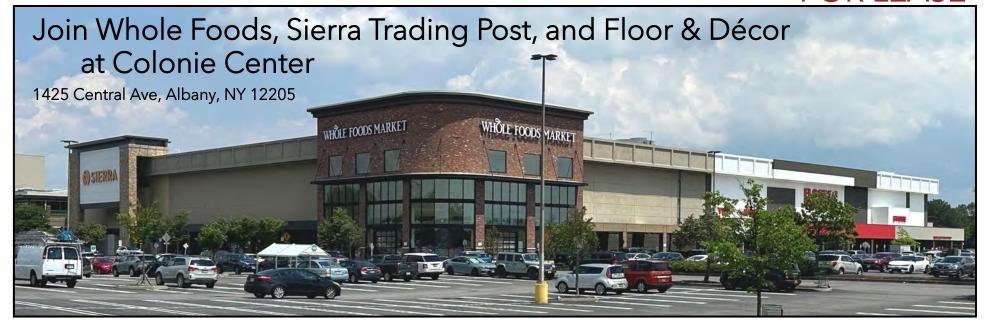

FOR LEASE

#### PROPERTY INFO

- Premier regional shopping center located in the heart of New York's Capital Region.
- O High profile space adjacent to Whole Foods Market, Sierra Trading Post, and Floor & Décor in 1.3 million-square-foot enclosed regional shopping center with over 100 specialty stores and many stores that are unique to the market.
- O Intersection of Central Avenue (33,490 AADT) and Wolf Road (26,018 AADT), easily accessible from I-87 and I-90.
- O Co-tenants include Boscov's, Macy's, L.L. Bean, Whole Foods Market, Fun City, Regal Cinemas, H&M, Barnes and Noble, P.F. Chang's China Bistro, Cheesecake Factory, Nordstrom Rack, etc.