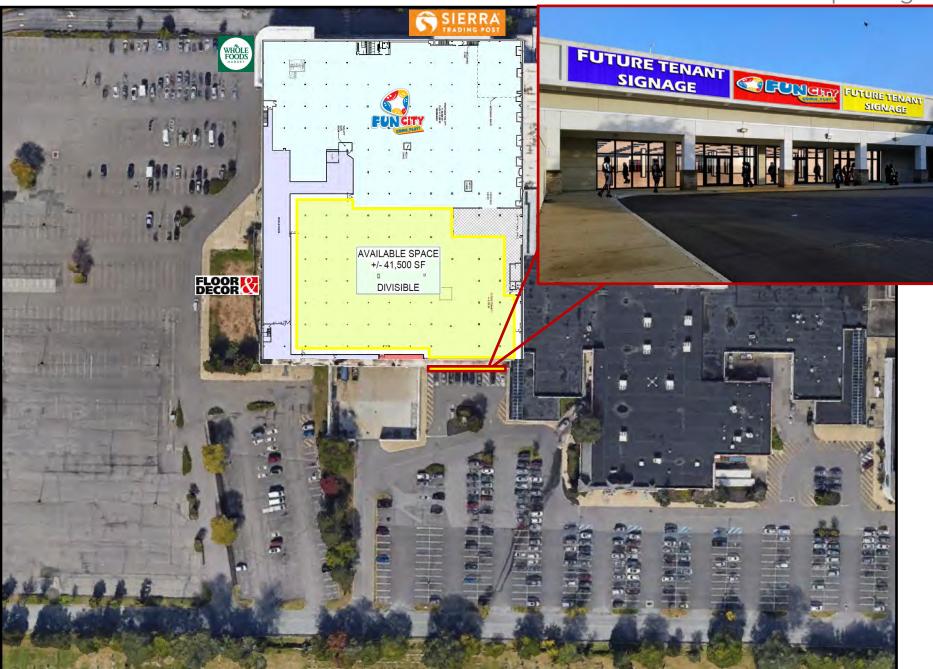

#### **AVAILABLE SPACE**

CALL FOR PRICING

- $\bigcirc$  ± 41,500 SF can be subdivided
- $O \pm 4,150 SF$
- O ± 2,113 SF out-parcel building facing Wolf Road
- Out-parcels facing Central Ave and Wolf Road
  - $\rightarrow$  Ground lease or BTS up to 15,000 SF

# **Upper Level Availability**