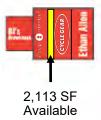

#### **AVAILABLE SPACE**

CALL FOR PRICING

- $\bigcirc$  ± 41,500 SF can be subdivided
- $O \pm 4,150 SF$
- O ± 2,113 SF out-parcel building facing Wolf Road
- Out-parcels facing Central Ave and Wolf Road
  - $\rightarrow$  Ground lease or BTS up to 15,000 SF

# **Out-parcel Availability**

Nathan Marks Licensed Real Estate Salesperson Alex Kutikov, Principal Licensed Real Estate Broker