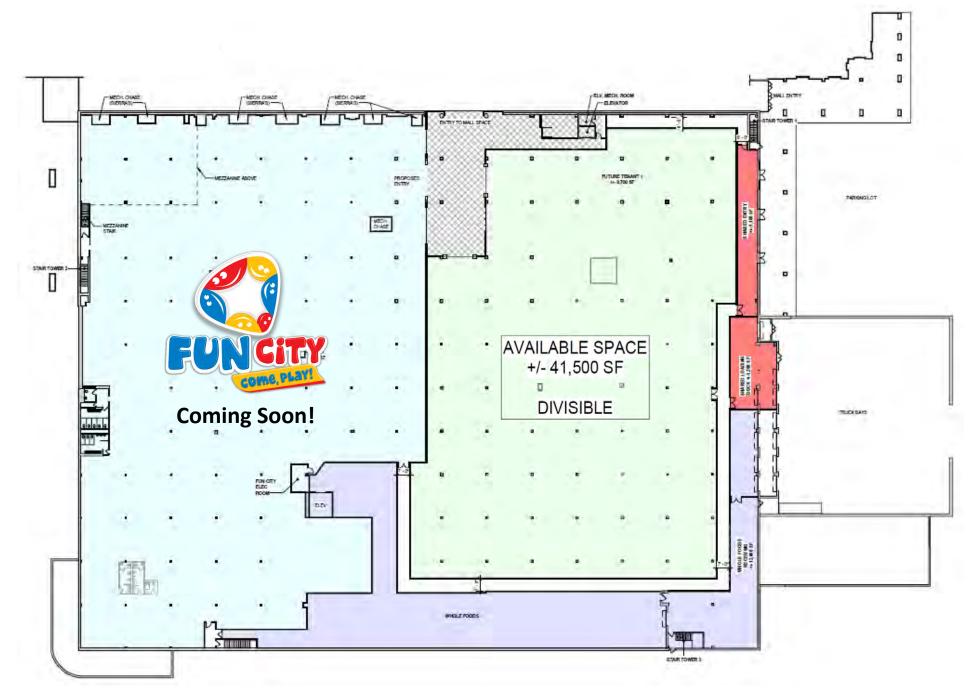

#### **AVAILABLE SPACE**

CALL FOR PRICING

- $\bigcirc$  ± 41,500 SF can be subdivided
- $O \pm 4,150 SF$
- O ± 2,113 SF out-parcel building facing Wolf Road
- Out-parcels facing Central Ave and Wolf Road
  - $\rightarrow$  Ground lease or BTS up to 15,000 SF

# **Upper Level Availability**