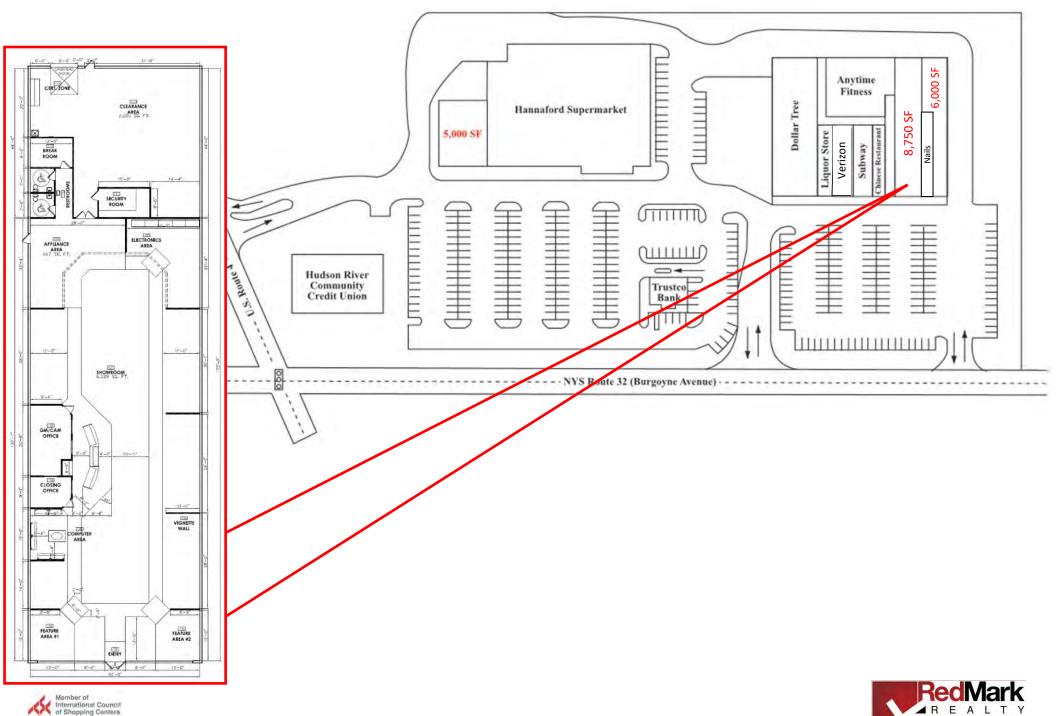

#### AVAILABLE SPACE

CALL FOR PRICING

- O 6,400 SF
- **O** 8,750 SF
- 15,150 SF Contiguous possible warehouse space with loading dock.
- **O** Build-to-suit up to 5,000 SF can be subdivided.