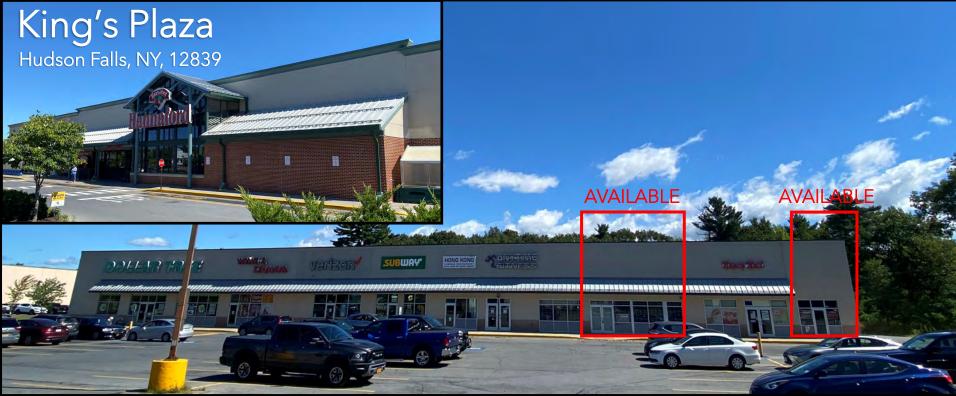

# FOR LEASE

#### BUILDING SIZE 79,450 SF

#### COMMENTS

**O** Located at the corner of Routes 4 and 32 on Burgoyne Avenue.

**O** Anchored by Hannaford Supermarket and other national brands.

#### AVAILABLE SPACE

CALL FOR PRICING

- O 6,400 SF
- **O** 8,750 SF
- 15,150 SF Contiguous possible warehouse space with loading dock.
- **O** Build-to-suit up to 5,000 SF can be subdivided.