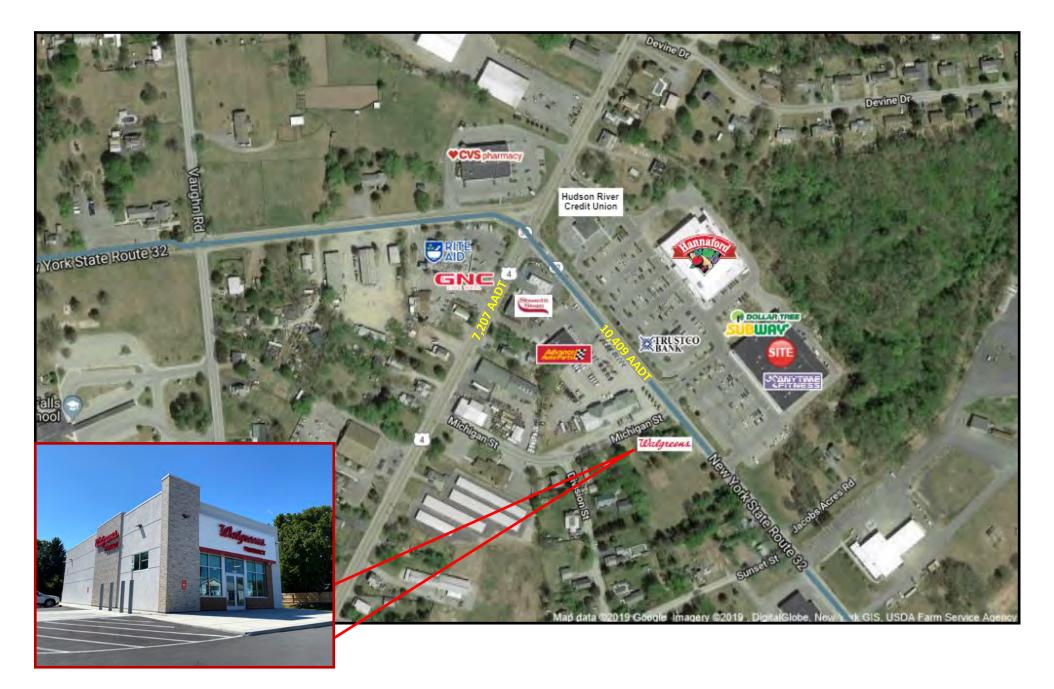

## TRAFFIC

10,409 VPD – Route 32.

#### COMMENTS

**O** Located at the corner of Routes 4 and 32 on Burgoyne Avenue.

**O** Anchored by Hannaford Supermarket and other national brands.