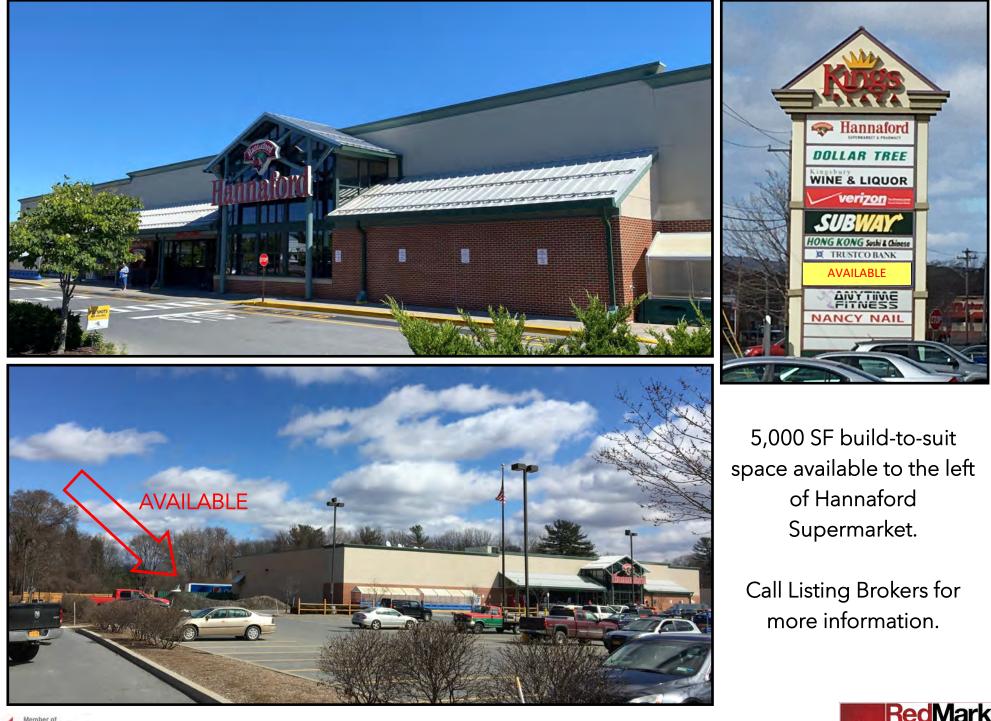

#### AVAILABLE SPACE

CALL FOR PRICING

- O 6,400 SF
- **O** 8,750 SF
- 15,150 SF Contiguous possible warehouse space with loading dock.
- **O** Build-to-suit up to 5,000 SF can be subdivided.