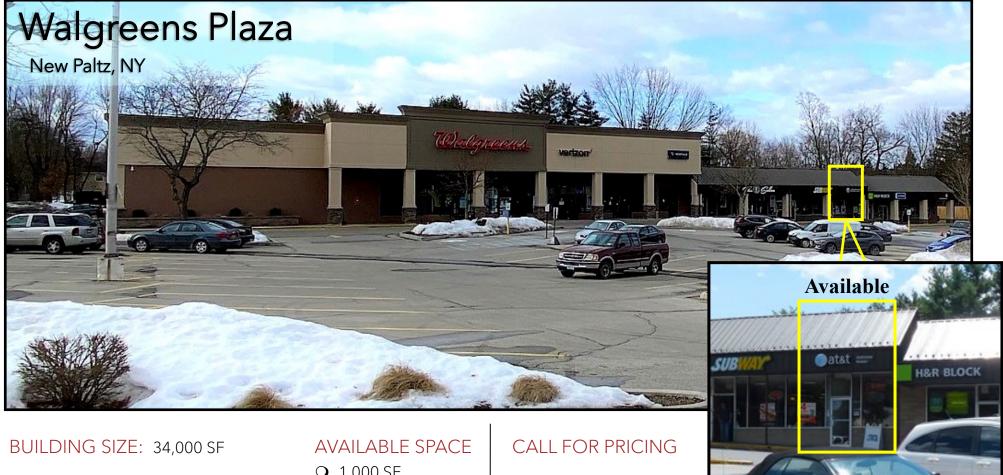

## FOR LEASE

**O** 1,000 SF

## PROPERTY INFO

- O Great pharmacy-anchored strip center.
- O Co-tenants include Walgreens, Subway, H&R Block, The L Salon, Verizon, Allstate, Hudson Heritage Credit Union, and Inner Wall Climbing.
- O Services the SUNY of New Paltz with over 6,600 students.