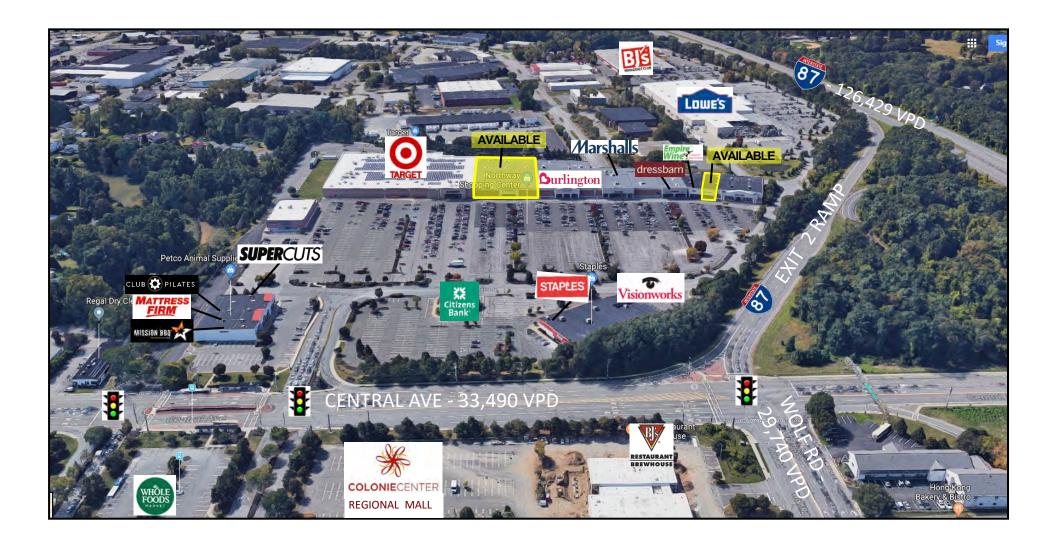

## FOR LEASE

**AVAILABLE SPACE** 

**O** 7,000 SF

**O** 45,491 SF

TRAFFIC COUNT

O Central Ave: 33,490 AADT

O Wolf Road: 29,740 AADT

2025 Demographics

## FOR LEASE | Northway Commons | 1440 Central Ave | Albany, NY