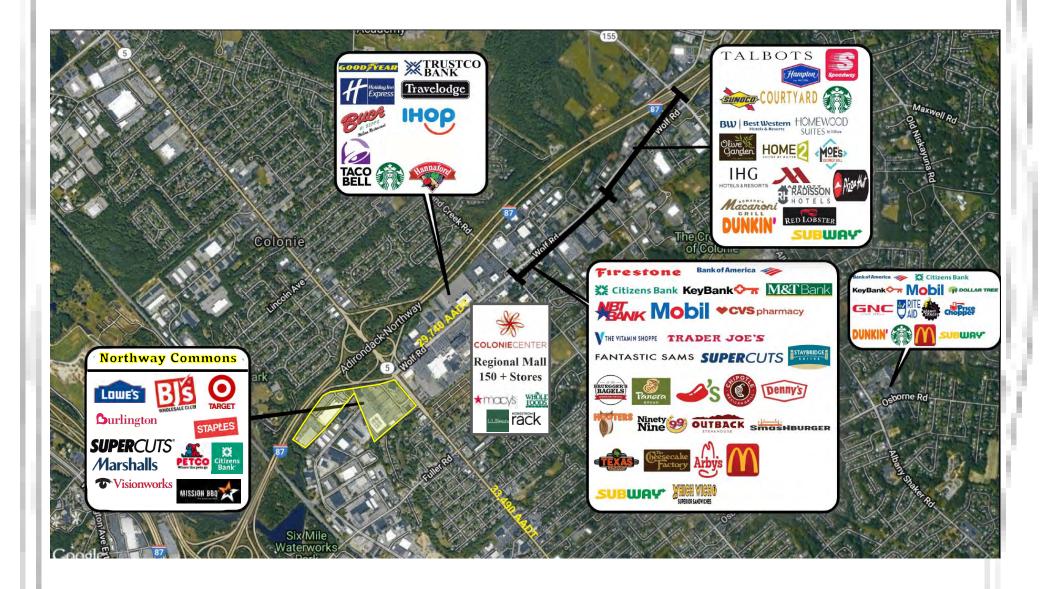

## FOR LEASE

**AVAILABLE SPACE** 

**O** 7,000 SF

**O** 45,491 SF

TRAFFIC COUNT

O Central Ave: 33,490 AADT

O Wolf Road: 29,740 AADT

2025 Demographics

## FOR LEASE | Northway Commons | 1440 Central Ave | Albany, NY

Alex Kutikov, Principal Licensed Real Estate Broker Gordon Heeps, Principal Licensed Real Estate Broker