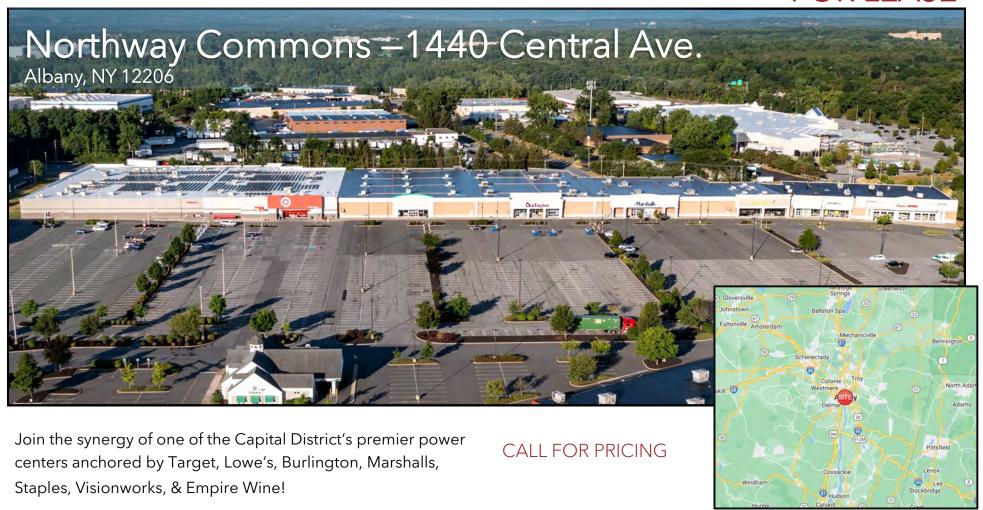

## FOR LEASE



**AVAILABLE SPACE** 

**O** 7,000 SF

**O** 45,491 SF

TRAFFIC COUNT

O Central Ave: 33,490 AADT

O Wolf Road: 29,740 AADT

2025 Demographics

|                                      | 3 Miles   | 5 Miles   | 10 Miles  |
|--------------------------------------|-----------|-----------|-----------|
| Population                           | 61,030    | 171,743   | 523,166   |
| Average HH Income                    | \$117,841 | \$109,617 | \$109,561 |
| Est. Adj. Daytime Demographics (16+) | 78,030    | 173,395   | 424,946   |

Alex Kutikov, Principal Licensed Real Estate Broker Gordon Heeps, Principal Licensed Real Estate Broker









FOR LEASE | Northway Commons | 1440 Central Ave | Albany, NY







## FOR LEASE | Northway Commons | 1440 Central Ave | Albany, NY









## FOR LEASE |