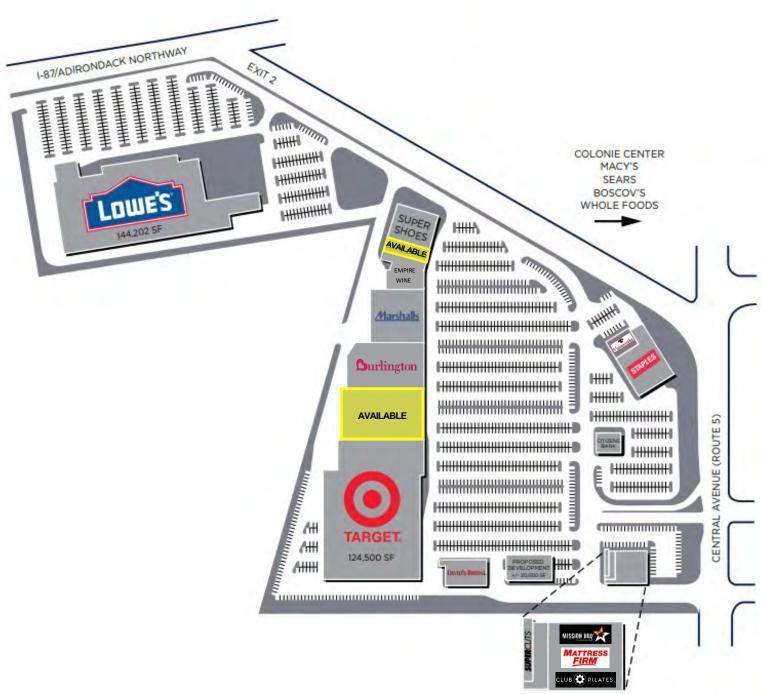

## FOR LEASE

**AVAILABLE SPACE** 

**O** 7,000 SF

**O** 45,491 SF

TRAFFIC COUNT

O Central Ave: 33,490 AADT

O Wolf Road: 29,740 AADT

2025 Demographics

## FOR LEASE | Northway Commons | 1440 Central Ave | Albany, NY

Alex Kutikov, Principal Licensed Real Estate Broker Gordon Heeps, Principal Licensed Real Estate Broker