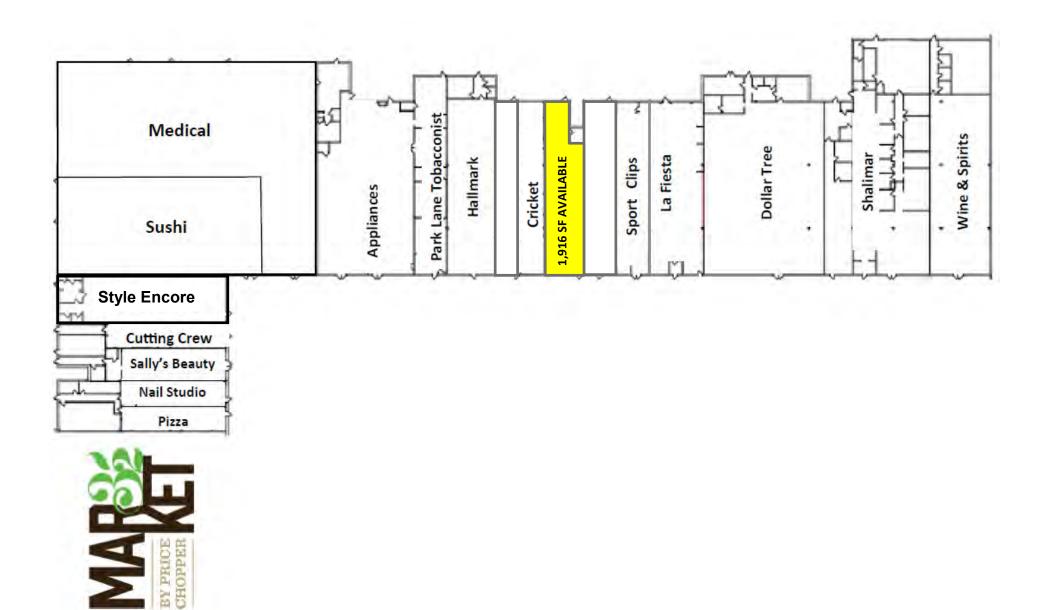

# FOR LEASE

BUILDING SIZE 236,000 SF AVAILABLE SPACE O 1,916 SF

# COMMENTS

- **O** Easily accessible off I-87, Exit 9.
- Walk to restaurants, shops, YMCA, Shenendehowa Schools, and more!

CO-TENANTS Market 32 by Price Chopper, Dollar Tree, Sally Beauty, Hallmark, Sport Clips, Regal Wine & Liquor, and Ortho NY Ambulatory. Outlots: Hampton Inn, Walgreens, Pasta Pane, Broadview Federal Credit Union, Men's Warehouse, Capital Bank, and Outback Steakhouse.