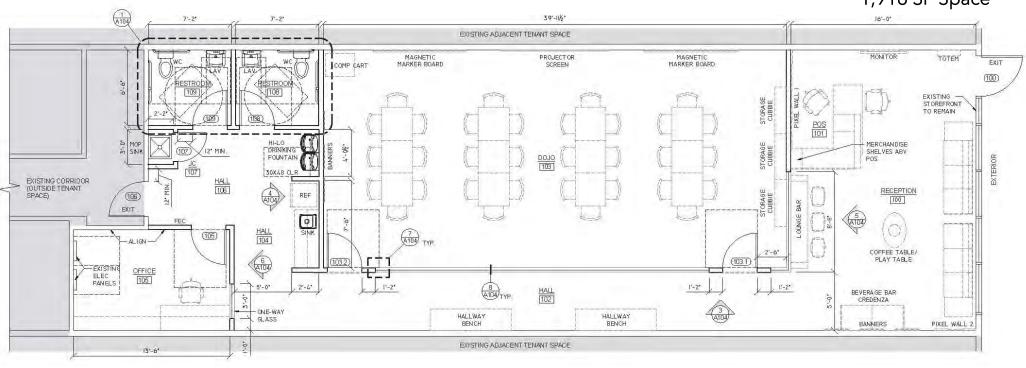

# FOR LEASE

BUILDING SIZE 236,000 SF AVAILABLE SPACE O 1,916 SF

#### FOR LEASE | SHOPPER'S WORLD | 15 Park Avenue, Clifton Park, NY 12065

1,916 SF Space

Member of International Council of Shopping Centers