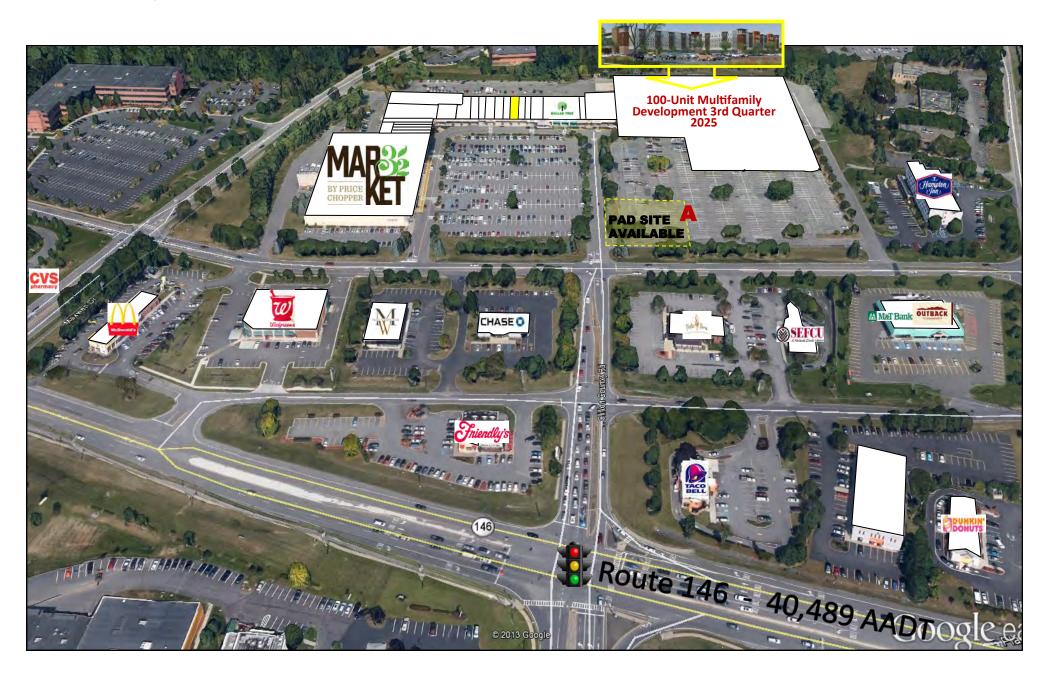

# COMMENTS

- **O** Easily accessible off I-87, Exit 9.
- Walk to restaurants, shops, YMCA, Shenendehowa Schools, and more!

CO-TENANTS Market 32 by Price Chopper, Dollar Tree, Sally Beauty, Hallmark, Sport Clips, Regal Wine & Liquor, and Ortho NY Ambulatory. Outlots: Hampton Inn, Walgreens, Pasta Pane, Broadview Federal Credit Union, Men's Warehouse, Capital Bank, and Outback Steakhouse.