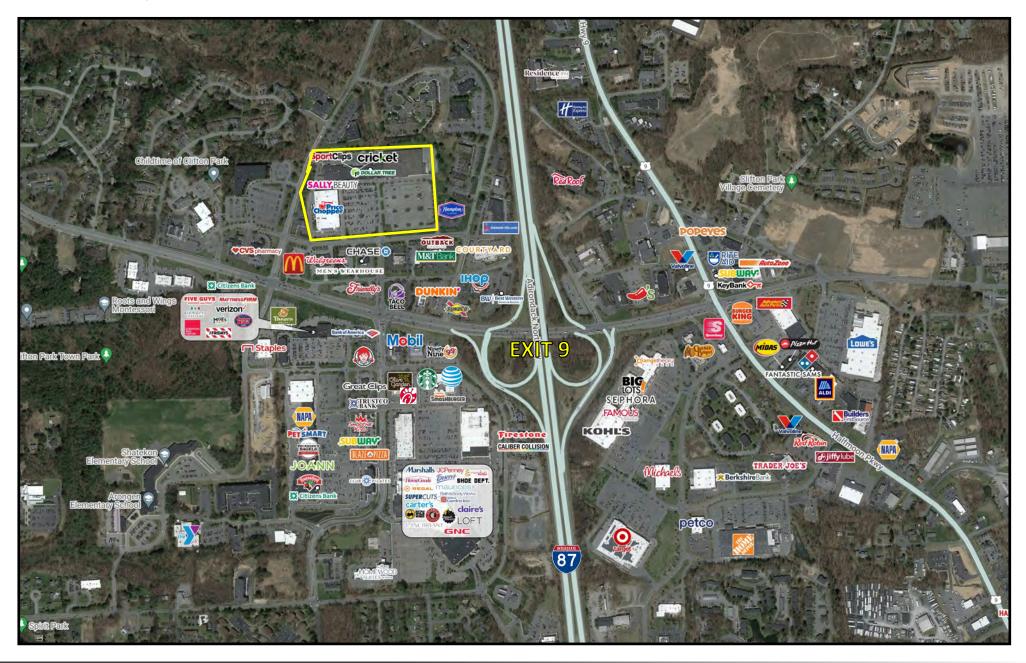

# COMMENTS

- **O** Easily accessible off I-87, Exit 9.
- Walk to restaurants, shops, YMCA, Shenendehowa Schools, and more!

CO-TENANTS Market 32 by Price Chopper, Dollar Tree, Sally Beauty, Hallmark, Sport Clips, Regal Wine & Liquor, and Ortho NY Ambulatory. Outlots: Hampton Inn, Walgreens, Pasta Pane, Broadview Federal Credit Union, Men's Warehouse, Capital Bank, and Outback Steakhouse.

## FOR LEASE | SHOPPER'S WORLD | 15 Park Avenue, Clifton Park, NY 12065

Member of International Council of Shopping Centers