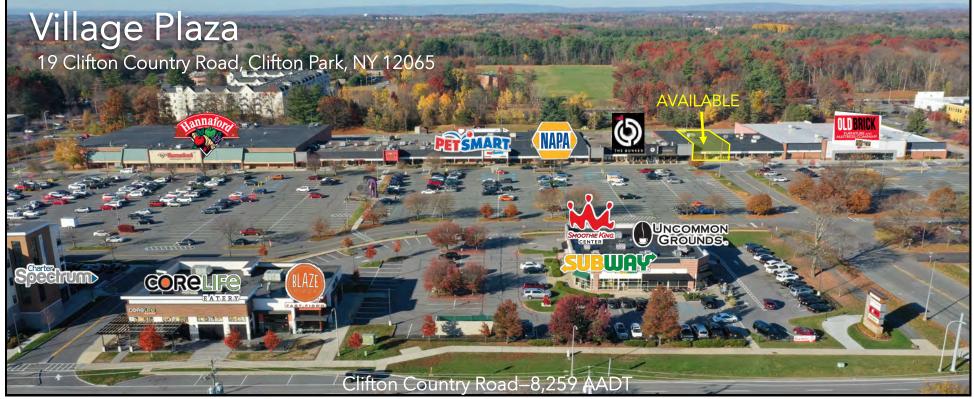

#### **PROPERTY INFO**

- Located in Clifton Park's town core with strong surrounding retail, including discounters, grocers, national/regional anchors, and local tenancy.
- Excellent visibility and accessibility off I-87 (96,100 AADT) Exit 9 and NYS Route 146 (40,500 AADT).

CO-TENANTS: Hannaford Supermarket, PetSmart, Smoothie King, Old Brick Furniture, Blaze Pizza, CoreLife Eatery, Spectrum, Club Pilates, Trustco Bank, and more!

AVAILABLE SPACE

#### CALL FOR PRICING

• 10,534 SF

BUILDING SIZE: 180,000 SF

Alex Kutikov, Principal Licensed Real Estate Broker Gordon Heeps, Principal Licensed Real Estate Broker

7 Southside Drive, Suite 200 | Clifton Park, NY 12065 | www.redmarkrealty.com | 518-952-7500 | info@redmarkrealty.com