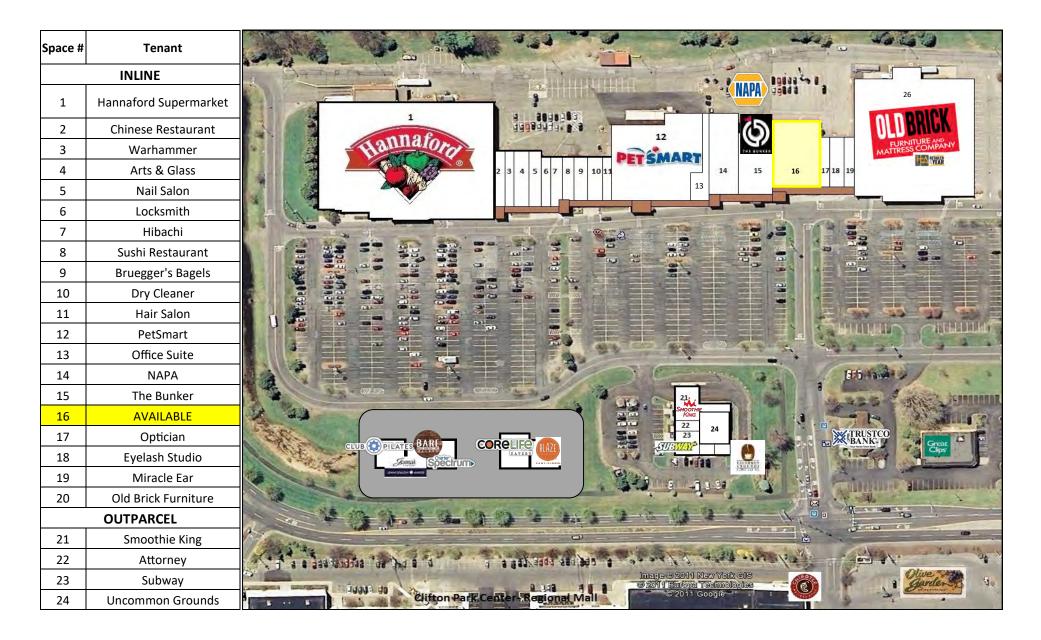

AVAILABLE SPACE

#### CALL FOR PRICING

• 10,534 SF

BUILDING SIZE: 180,000 SF

Alex Kutikov, Principal Licensed Real Estate Broker Gordon Heeps, Principal Licensed Real Estate Broker

7 Southside Drive, Suite 200 | Clifton Park, NY 12065 | www.redmarkrealty.com | 518-952-7500 | info@redmarkrealty.com