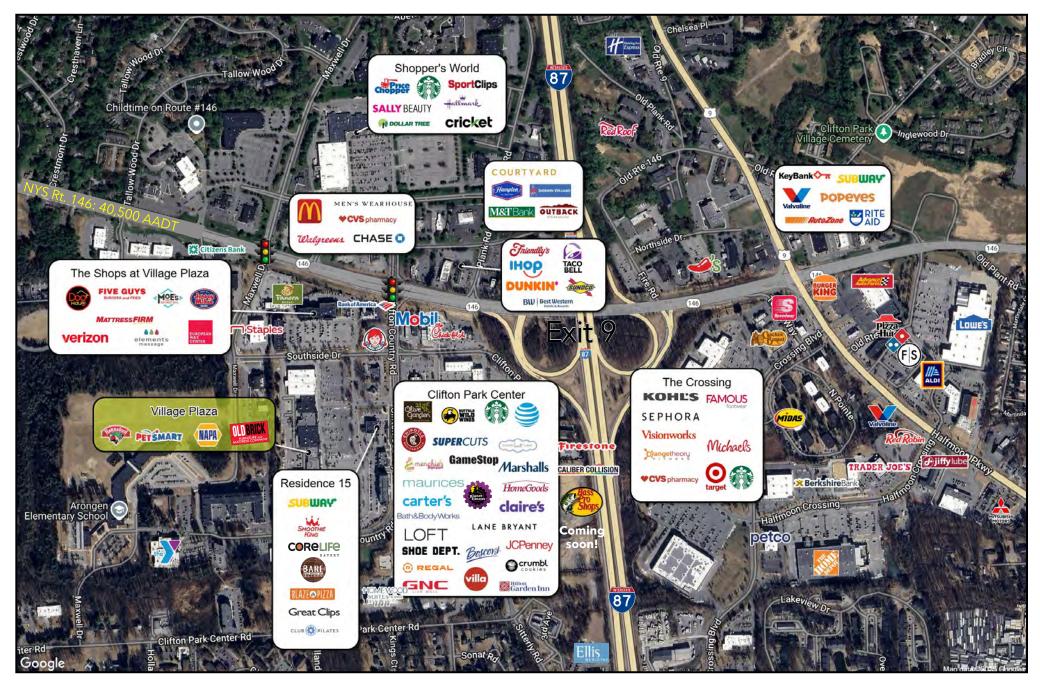

#### **PROPERTY INFO**

- Located in Clifton Park's town core with strong surrounding retail, including discounters, grocers, national/regional anchors, and local tenancy.
- Excellent visibility and accessibility off I-87 (96,100 AADT) Exit 9 and NYS Route 146 (40,500 AADT).

CO-TENANTS: Hannaford Supermarket, PetSmart, Smoothie King, Old Brick Furniture, Blaze Pizza, CoreLife Eatery, Spectrum, Club Pilates, Trustco Bank, and more!