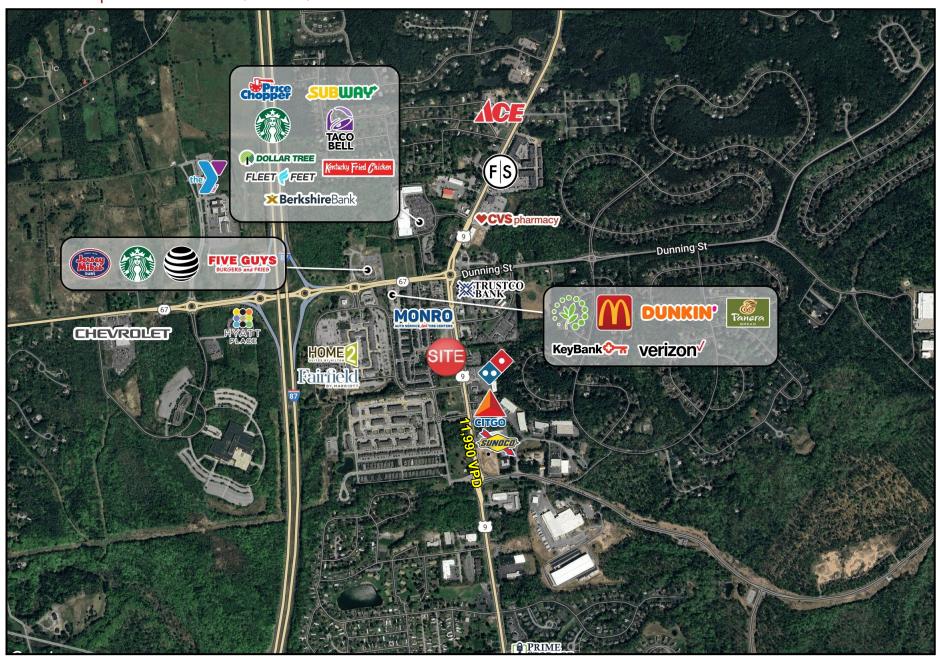

#### PROPERTY INFO

- O First floor corner space available with drive thru.
- Ample parking spaces behind building.
- O High visibility to nearly 12,000 VPD with easy access from Route 9.