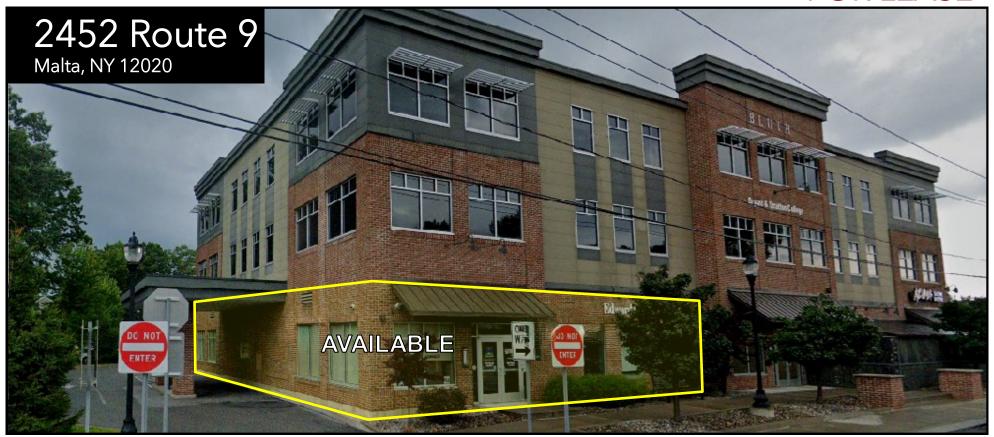

# FOR LEASE

#### PROPERTY INFO

- O First floor corner space available with drive thru.
- Ample parking spaces behind building.
- O High visibility to nearly 12,000 VPD with easy access from Route 9.

#### **AVAILABLE SPACE**

**Q** 4,430 SF