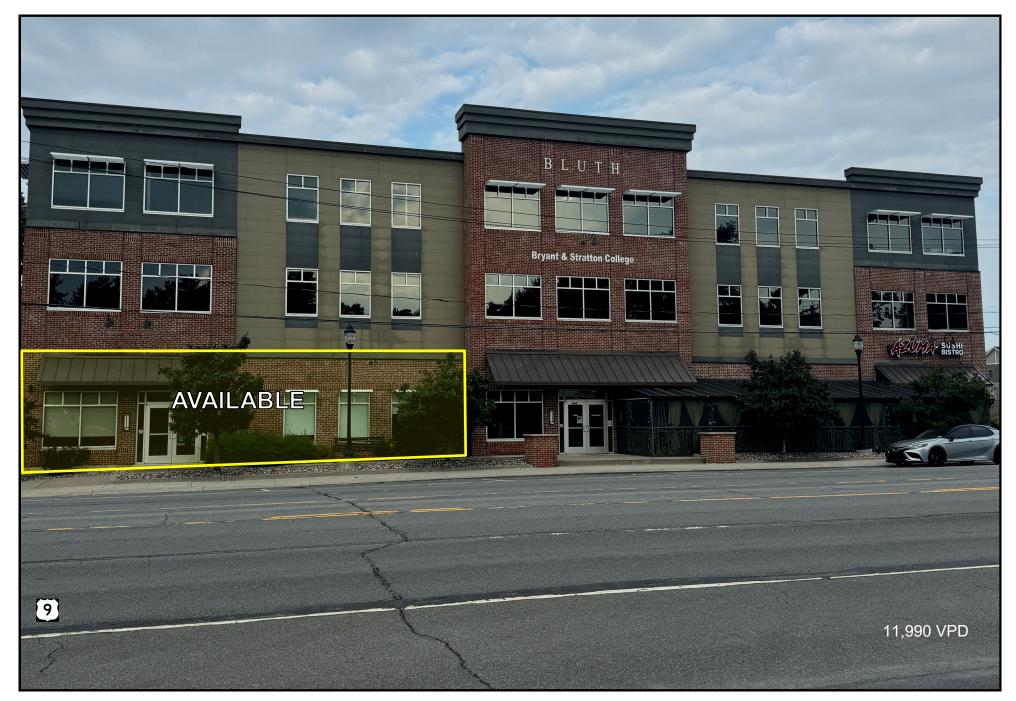

#### PROPERTY INFO

- O First floor corner space available with drive thru.
- Ample parking spaces behind building.
- O High visibility to nearly 12,000 VPD with easy access from Route 9.

#### **AVAILABLE SPACE**

**Q** 4,430 SF