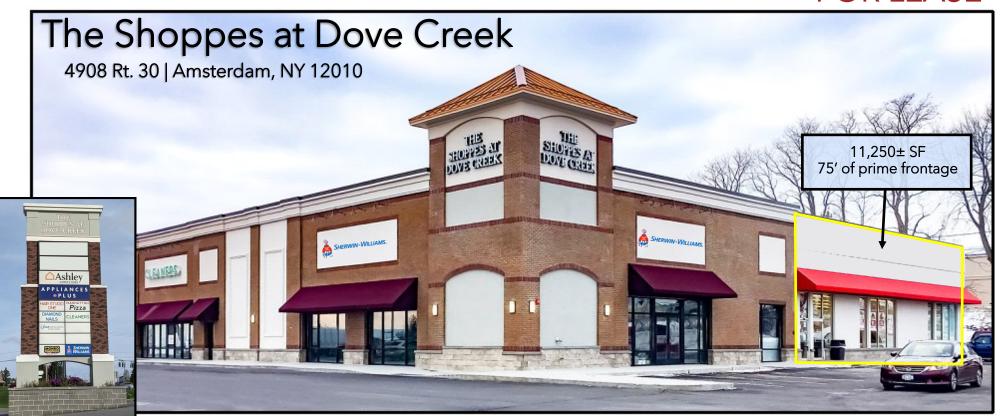

# FOR LEASE

### **PROPERTY INFO**

- O Located on an established retail corridor home to big-brand merchants like Lowe's, The Home Depot, Target, Marshalls, Michaels, and Walmart.
- O Co-tenants include Ashley Furniture, Sherwin Williams, Manhattan Pizza, and Diamond Nails.

### **AVAILABLE SPACE**

- **O** 11,250± SF
- **O** 14,000± SF
- **○** 4,845± SF )
- **O** 5,938± SF
- $\circ$  7,685± SF
- O Max Contiguous 19,893± SF