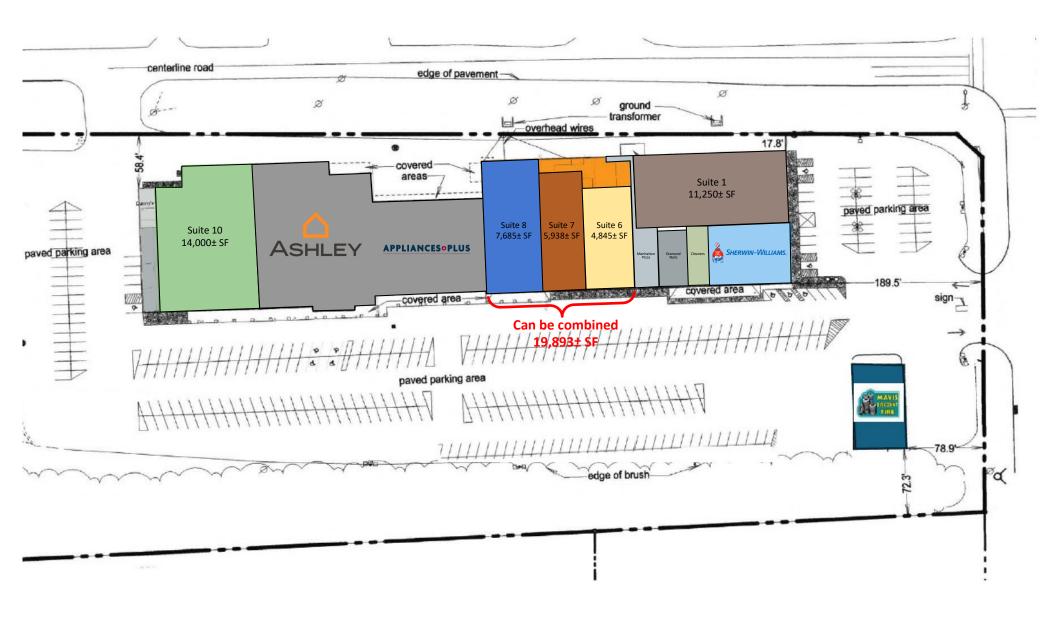

### **AVAILABLE SPACE**

- **O** 11,250± SF
- **O** 14,000± SF
- **○** 4,845± SF )
- **O** 5,938± SF
- $\circ$  7,685± SF
- O Max Contiguous 19,893± SF