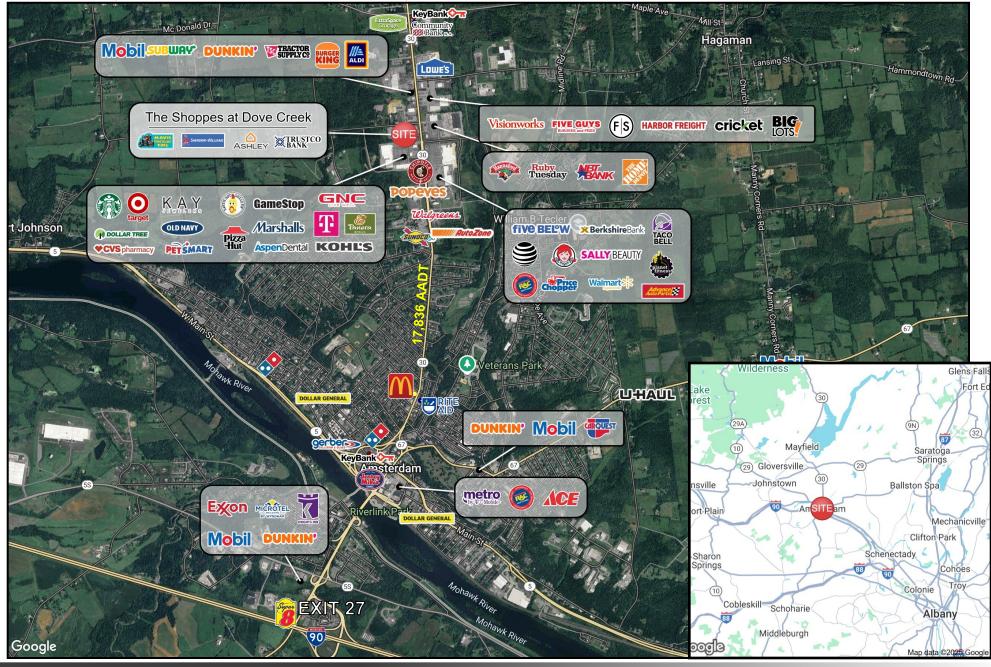

### **PROPERTY INFO**

- O Located on an established retail corridor home to big-brand merchants like Lowe's, The Home Depot, Target, Marshalls, Michaels, and Walmart.
- O Co-tenants include Ashley Furniture, Sherwin Williams, Manhattan Pizza, and Diamond Nails.