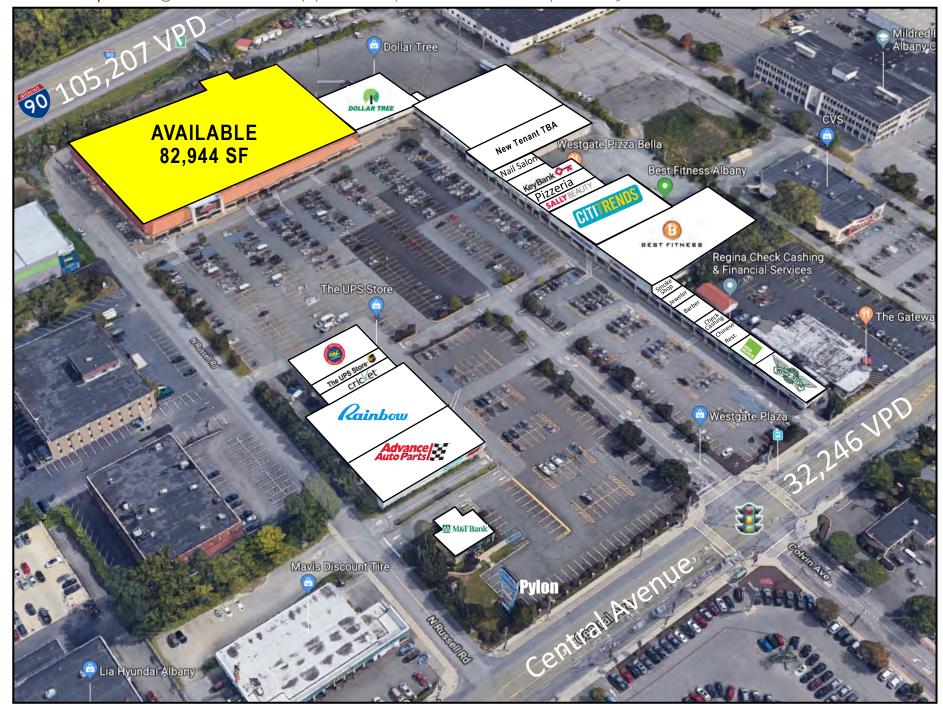

## PROPERTY INFO

- Easily accessible off Interstate 87, Exit 2E.
- O Join Best Fitness, ROSS, Advanced Auto, Wingstop, Citi Trends, Dollar Tree, Rainbow Stores, and more!

**AVAILABLE SPACE** 

CALL FOR PRICING

**O** 82,944 SF

Alex Kutikov, Principal Licensed Real Estate Broker Gordon Heeps, Principal Licensed Real Estate Broker

AVAILABLE

RITE AID

FOR LEASE | Westgate Price Chopper Box | 1 Russell Road | Albany, NY 12205

## FOR LEASE | Westgate Price Chopper Box | 1 Russell Road | Albany, NY 12205