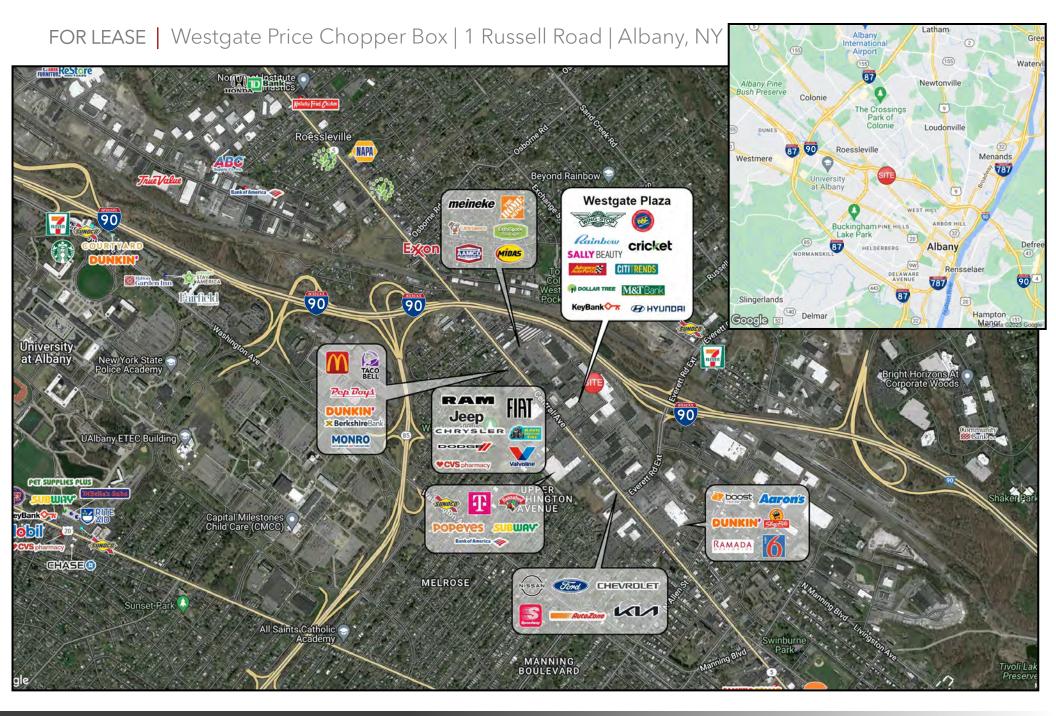

## FOR LEASE | Westgate Price Chopper Box | 1 Russell Road | Albany, NY 12205

## FOR LEASE | Westgate Price Chopper Box | 1 Russell Road | Albany, NY 12205

Alex Kutikov, Principal Licensed Real Estate Broker Gordon Heeps, Principal Licensed Real Estate Broker